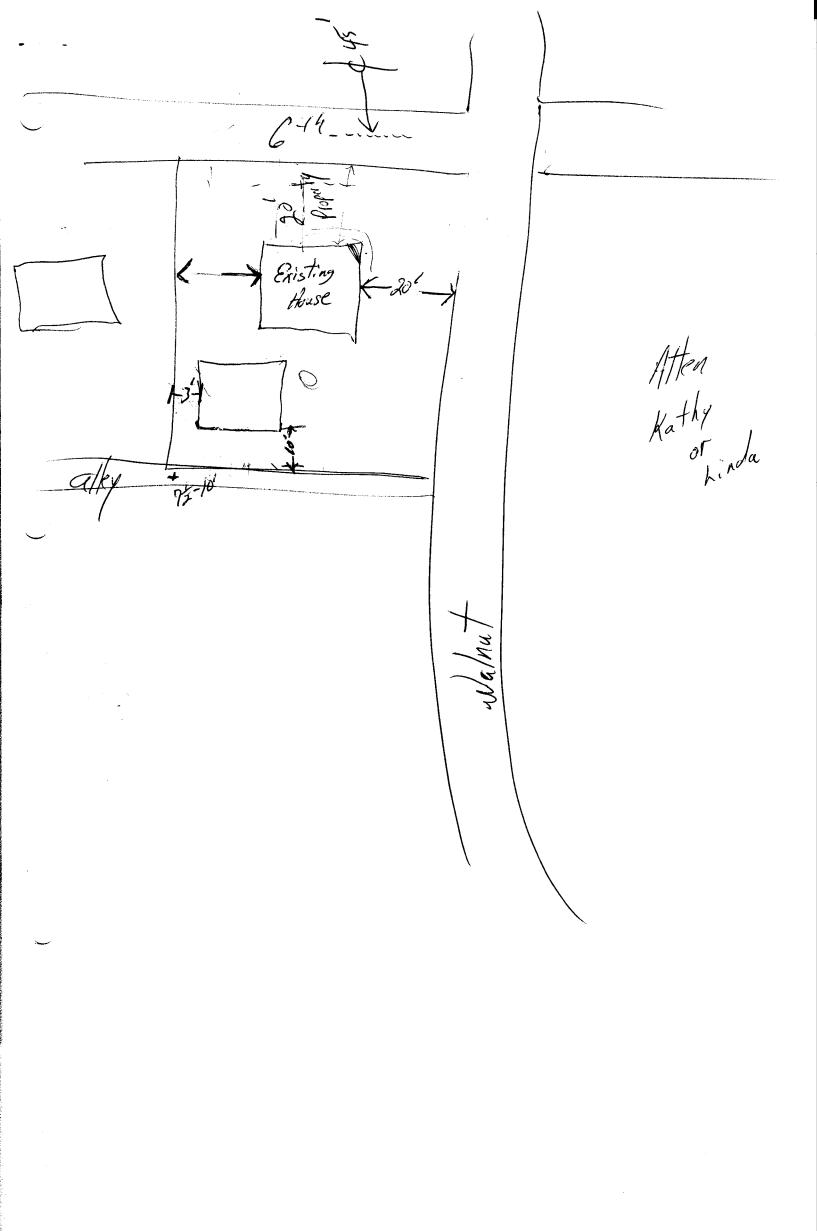

## PLANNING CLEARANCE

| GRAND JUNCTION PLANN                                                                                                                                                                                                                                                                                                                                                 | ING DEPARTMENT                                                                  |
|----------------------------------------------------------------------------------------------------------------------------------------------------------------------------------------------------------------------------------------------------------------------------------------------------------------------------------------------------------------------|---------------------------------------------------------------------------------|
| BLDG ADDRESS: 605 WOLKUT Ave                                                                                                                                                                                                                                                                                                                                         | SQ. FT. OF BLDG: 900                                                            |
| SUBDIVISION: Bookelf Park Sub.                                                                                                                                                                                                                                                                                                                                       | SQ. FT. OF LOT: 75 X 125                                                        |
| FILING # BLK # LOT #                                                                                                                                                                                                                                                                                                                                                 | NUMBER OF FAMILY UNITS:                                                         |
| TAX SCHEDULE NUMBER:                                                                                                                                                                                                                                                                                                                                                 | NUMBER OF BUILDINGS ON PARCEL BEFORE THIS PLANNED CONSTRUCTION:                 |
| 2945-112-05-020                                                                                                                                                                                                                                                                                                                                                      | DEFORE THIS PLANNED CONSTRUCTION:                                               |
| PROPERTY OWNER: Stove FOSTer                                                                                                                                                                                                                                                                                                                                         | USE OF ALL EXISTING BUILDINGS:                                                  |
| ADDRESS: 605 WALDUT AVE                                                                                                                                                                                                                                                                                                                                              | House & Garage                                                                  |
| PHONE: 242-0014                                                                                                                                                                                                                                                                                                                                                      | V                                                                               |
| DESCRIPTION OF WORK AND INTENDED USE:                                                                                                                                                                                                                                                                                                                                | SUBMITTALS REQ'D: TWO (2) PLOT PLANS SHOWING PARKING, LAND-                     |
| Duill a garge                                                                                                                                                                                                                                                                                                                                                        | SCAPING, SETBACKS TO ALL PROPERTY LINES, AND ALL STREETS WHICH ABUT THE PARCEL. |
| **********************                                                                                                                                                                                                                                                                                                                                               |                                                                                 |
| FOR OFFICE US                                                                                                                                                                                                                                                                                                                                                        | E ONLY                                                                          |
| ZONE: USF 5                                                                                                                                                                                                                                                                                                                                                          | FLOODPLAIN: YES NO                                                              |
| SETBACKS: F 45 S 3 R 10                                                                                                                                                                                                                                                                                                                                              | GEOLOGIC HAZARD: YES NO                                                         |
| MAXIMUM HEIGHT: 32                                                                                                                                                                                                                                                                                                                                                   | CENSUS TRACT #: 4                                                               |
| PARKING SPACES REQ'D:                                                                                                                                                                                                                                                                                                                                                | ~ · · ·                                                                         |
| LANDSCAPING/SCREENING:                                                                                                                                                                                                                                                                                                                                               | TRAFFIC ZONE: 25                                                                |
|                                                                                                                                                                                                                                                                                                                                                                      | SPECIAL CONDITIONS:                                                             |
|                                                                                                                                                                                                                                                                                                                                                                      |                                                                                 |
| ANY MODIFICATION TO THIS APPROVED PLANNING CLEARANCE MUST BE APPROVED, IN WRITING, BY THS DEPARTMENT. THE STRUCTURE APPROVED BY THIS APPLICATION CANNOT BE OCCUPIED UNTIL A CERTIFICATE OF OCCUPANCY (C.O.) IS ISSUED BY THE BUILDING DEPARTMENT (SECTION 307, UNIFORM BUILDING CODE.)  ANY LANDSCAPING REQUIRED BY THIS PERMIT SHALL BE MAINTAINED IN AN ACCEPTABLE |                                                                                 |
| AN HEALTHY CONDITION. THE REPLACEMENT OF OR ARE IN AN UNHEALTHY CONDITION SHALL BE                                                                                                                                                                                                                                                                                   | ANY VEGETATION MATERIALS THAT DIE                                               |
| I HEREBY ACKNOWLEDGE THAT I HAVE READ THI CORRECT AND I AGREE TO COMPLY WITH THE RELOMPLY SHALL RESULT IN LEGAL ACTION.                                                                                                                                                                                                                                              |                                                                                 |
| APPROVED BY: Try flibe                                                                                                                                                                                                                                                                                                                                               | The Cart                                                                        |
| APPROVED BY: Try flile                                                                                                                                                                                                                                                                                                                                               | SIGNATURE                                                                       |
| /                                                                                                                                                                                                                                                                                                                                                                    |                                                                                 |