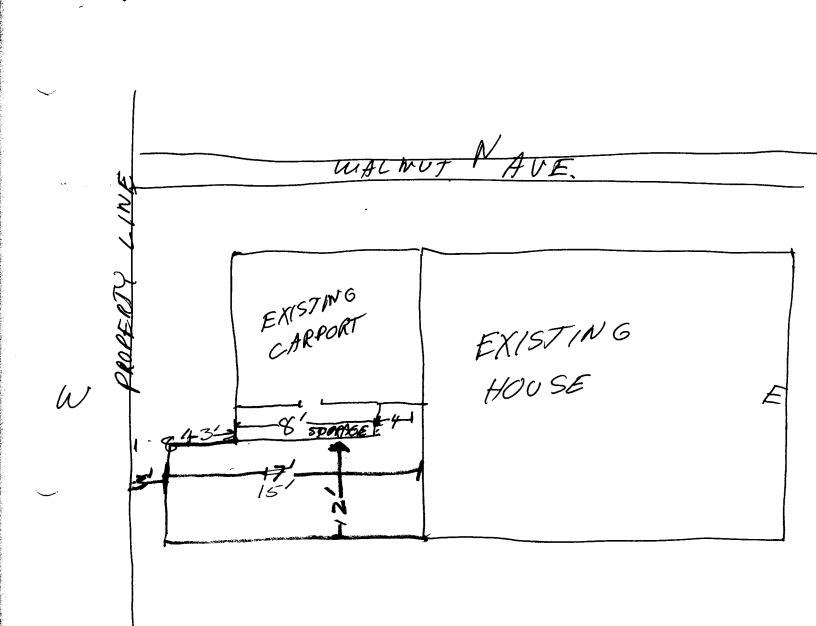

| DATE SUBMITTED: 5/15/87                                                                                                                                                | PERMIT # 27709                                                                                                 |
|------------------------------------------------------------------------------------------------------------------------------------------------------------------------|----------------------------------------------------------------------------------------------------------------|
| ,                                                                                                                                                                      |                                                                                                                |
| GRAND JUNCTION PLA                                                                                                                                                     | DLEARANCE                                                                                                      |
| BLDG ADDRESS: 965 WALNUT                                                                                                                                               | SQ. FT. OF BLDG: 12K17 H.                                                                                      |
| SUBDIVISION: <u>None</u>                                                                                                                                               | SQ. FT. OF LOT:                                                                                                |
| FILING # BLK # LOT #                                                                                                                                                   | NUMBER OF FAMILY UNITS:                                                                                        |
| TAX SCHEDULE NUMBER:                                                                                                                                                   | NUMBER OF BUILDINGS ON PARCEL                                                                                  |
| 2145-111-00-052                                                                                                                                                        | BEFORE THIS PLANNED CONSTRUCTION:                                                                              |
| PROPERTY OWNER: FRED LIGRANI                                                                                                                                           | /                                                                                                              |
| ADDRESS: 965 WALNUT                                                                                                                                                    | USE OF ALL EXISTING BUILDINGS:                                                                                 |
| PHONE: 242-397/                                                                                                                                                        |                                                                                                                |
| DESCRIPTION OF WORK AND INTENDED USE:                                                                                                                                  | SUBMITTALS REQ'D: TWO (2) PLOT<br>PLANS SHOWING PARKING, LAND-                                                 |
| PATIO COVER                                                                                                                                                            | SCAPING, SETBACKS TO ALL PROPERT<br>LINES, AND ALL STREETS WHICH ABU<br>THE PARCEL.                            |
| **************************************                                                                                                                                 | **************************************                                                                         |
| ZONE: <u>RSF-8</u>                                                                                                                                                     | FLOODPLAIN: YES NO                                                                                             |
| SETBACKS: F <u>45</u> S <u>5</u> R <u>15</u>                                                                                                                           | GEOLOGIC                                                                                                       |
| MAXIMUM HEIGHT: <u>32</u>                                                                                                                                              | HAZARD: YES NO                                                                                                 |
| PARKING SPACES REQ'D: A                                                                                                                                                | CENSUS TRACT #:                                                                                                |
| LANDSCAPING/SCREENING: N.A.                                                                                                                                            | TRAFFIC ZONE: <u>27</u><br>SPECIAL CONDITIONS:                                                                 |
|                                                                                                                                                                        |                                                                                                                |
| ANY MODIFICATION TO THIS APPROVED PLANN<br>WRITING, BY THS DEPARTMENT. THE STRUCT<br>CANNOT BE OCCUPIED UNTIL A CERTIFICATE<br>BUILDING DEPARTMENT (SECTION 307, UNIFO | ING CLEARANCE MUST BE APPROVED, IN<br>URE APPROVED BY THIS APPLICATION<br>OF OCCUPANCY (C.O.) IS ISSUED BY THE |
| ANY LANDSCAPING REQUIRED BY THIS PERMIT                                                                                                                                | OF ANY VEGETATION MATERIALS THAT DIE                                                                           |
| AN HEALTHY CONDITION. THE REPLACEMENT (<br>OR ARE IN AN UNHEALTHY CONDITION SHALL 1                                                                                    |                                                                                                                |
|                                                                                                                                                                        |                                                                                                                |

an Ar an an an an Ar an Ar an an an an an an an Arthura an Arthur an Ar an an Ar an an Ar an an Arthur an Arthur An Arthur An Ar an Ar an Arthur Ar an Arthur

195

FRED LIGRAN) 965 WALNUT GRAND JCT. CA 8001