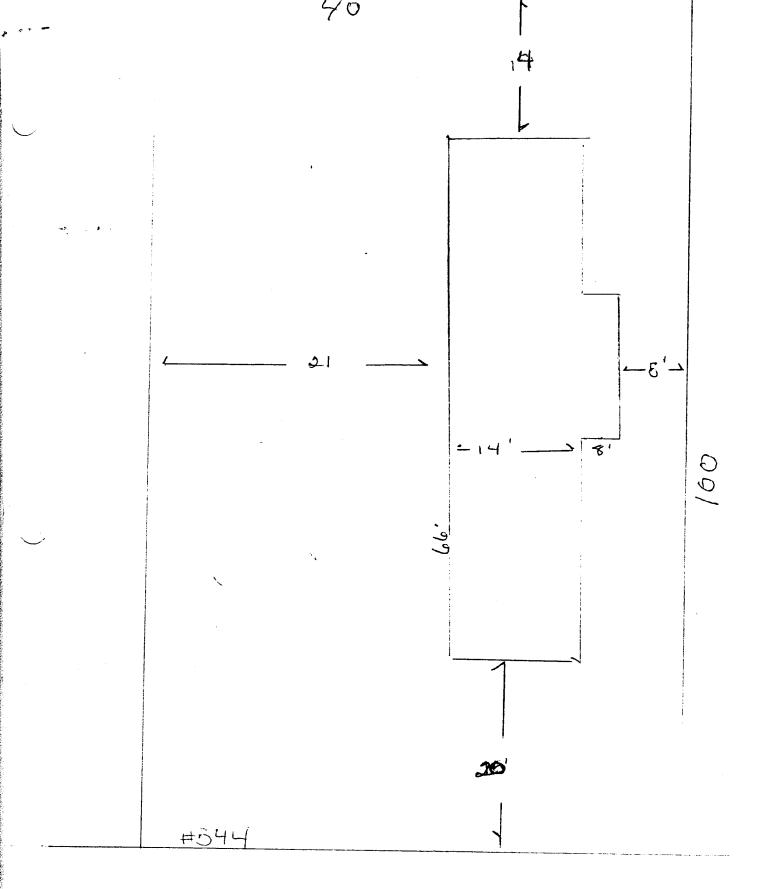

| Clarks Electric #2728                                                                                                               |                                                                              |
|-------------------------------------------------------------------------------------------------------------------------------------|------------------------------------------------------------------------------|
| \$5°°                                                                                                                               | PLAN #2 <u>797</u>                                                           |
| APPLICATION FOR THE PLANNING CLEAR                                                                                                  | ANCE FOR A BUILDING PERMIT                                                   |
| SUBMITTALS REQUIRED: (2) Plot Plans showing Pa<br>property lines, and all streets which abut the                                    |                                                                              |
| BLDG ADDRESS: 544 Willow Rd.                                                                                                        | SQ FT OF BLDG: 1,000                                                         |
| SUBDIVISION: Cottonwood Mendaws                                                                                                     | SQ FT OF LOT:                                                                |
| FILING # Q BLK # Q LOT # 7                                                                                                          | NUMBER OF FAMILY UNITS:                                                      |
| TAX SCHEDULE NUMBER: $0943 - 073 - 01048$                                                                                           | NUMBER OF BUILDINGS ON PARCEL<br>BEFORE THIS PLANNED CONSTRUCTION            |
| PROPERTY OWNER: Barbara Phillips                                                                                                    | l                                                                            |
| ADDRESS: 544 Willow Rd                                                                                                              | USE OF ALL EXISTING BUILDINGS:                                               |
| PHONE: 243-6623                                                                                                                     | Residence                                                                    |
| DESCRIPTION OF WORK AND INTENDED USE:                                                                                               |                                                                              |
| Replace existing Mobile Home                                                                                                        |                                                                              |
| W. H.V.D. Annoval Mabile Home                                                                                                       |                                                                              |
|                                                                                                                                     | *****                                                                        |
| FOR OFFICE USE                                                                                                                      | 0.12.                                                                        |
| ZONE:PmH                                                                                                                            | FLOOD PLAIN: YES (NO)                                                        |
| SETBACKS: F 75 S PER R PERF                                                                                                         | GEOLOGIC HAZARD: YES (NO)                                                    |
| RIGHT OF WAY: 201 51 151                                                                                                            | CENSUS TRACT NUMBER:                                                         |
| MAXIMUM HEIGHT:                                                                                                                     | SPECIAL CONDITIONS: IN order to                                              |
| PARKING SPACES REQUIRED:                                                                                                            | fit mobil in spaces, may                                                     |
| LANDSCAPING/SCREENING:                                                                                                              | Noncomporting in that it was                                                 |
|                                                                                                                                     | meet set back requirement file                                               |
|                                                                                                                                     | This of                                                                      |
| ***************************************                                                                                             | *********                                                                    |
| ANY MODIFICATION TO THIS APPROVED PLANNING CLEAN<br>THIS DEPARTMENT.                                                                |                                                                              |
| THE STRUCTURE APPROVED BY THIS APPLICATION CANNO<br>OF OCCUPANCY (CO) IS ISSUED BY THE BUILDING DEP/<br>Code).                      | DT BE OCCUPIED UNTIL A CERTIFICATE<br>ARTMENT (Section 307, Uniform Building |
| ANY LANDSCAPING REQUIRED BY THIS PERMIT SHALL BE<br>CONDITION. THE REPLACEMENT OF ANY VEGETATION MA<br>CONDITION SHALL BE REQUIRED. |                                                                              |

-8 ٢ſ

SIGNATURE

Willow Road