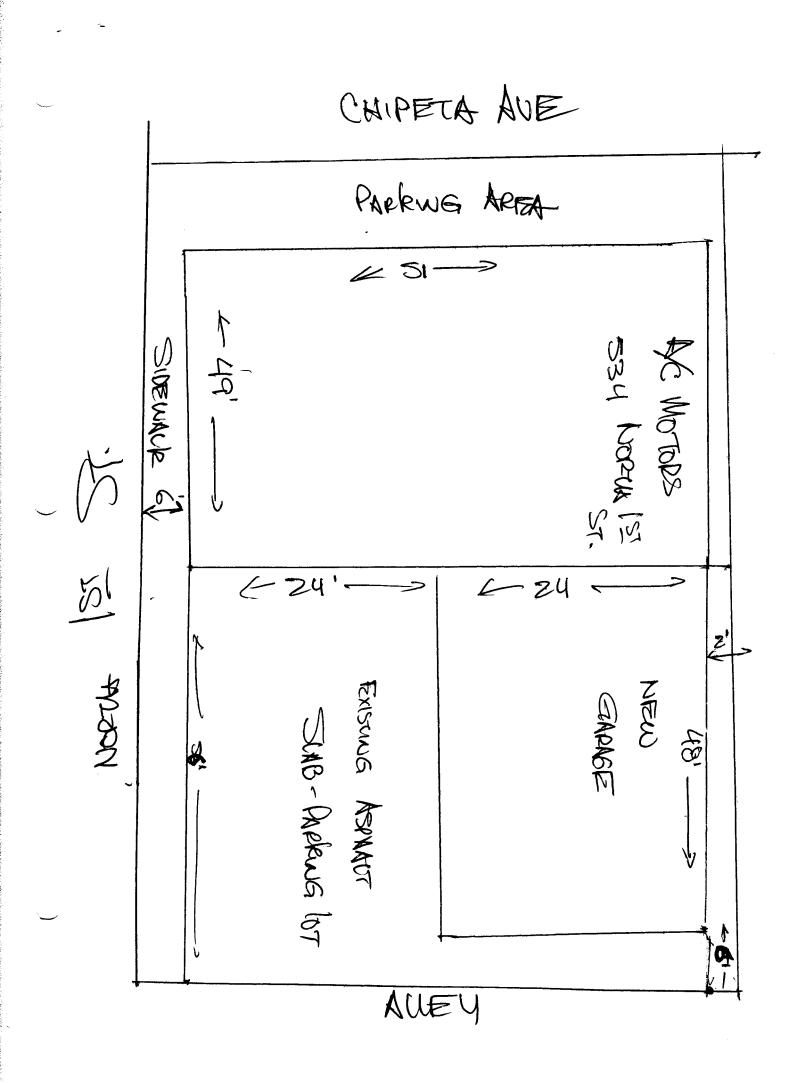

| DATE SUBMITTED: MAY 5th, 1988                                                                                                                                                                                                                                                                   | PERMIT # 30390                                                                                      |
|-------------------------------------------------------------------------------------------------------------------------------------------------------------------------------------------------------------------------------------------------------------------------------------------------|-----------------------------------------------------------------------------------------------------|
|                                                                                                                                                                                                                                                                                                 | FEE <u>\$7/0<sup>°</sup></u>                                                                        |
| PLANNING CLEARANCE<br>GRAND JUNCTION PLANNING DEPARTMENT                                                                                                                                                                                                                                        |                                                                                                     |
| BLDG ADDRESS: 534 NORTH ST                                                                                                                                                                                                                                                                      | SQ. FT. OF BLDG: 1152 30FT.                                                                         |
| SUBDIVISION: NA                                                                                                                                                                                                                                                                                 | SQ. FT. OF LOT: 2500 So Fr.                                                                         |
| FILING # BLK $\pm \frac{56}{107}$ LOT $\pm 122$                                                                                                                                                                                                                                                 | NUMBER OF FAMILY UNITS:                                                                             |
| TAX SCHEDULE NUMBER:<br>2945 - 142 - 36 - 002                                                                                                                                                                                                                                                   | NUMBER OF BUILDINGS ON PARCEL<br>BEFORE THIS PLANNED CONSTRUCTION:                                  |
| PROPERTY OWNER: CARLY ROBERTS / AC-MOTOR                                                                                                                                                                                                                                                        | NONE                                                                                                |
| ADDRESS: 534 NORTH 15                                                                                                                                                                                                                                                                           | USE OF ALL EXISTING BUILDINGS:                                                                      |
| PHONE: $245 - 3344$                                                                                                                                                                                                                                                                             | Commeean/                                                                                           |
| DESCRIPTION OF WORK AND INTENDED USE:                                                                                                                                                                                                                                                           | SUBMITTALS REQ'D: TWO (2) PLOT<br>PLANS SHOWING PARKING, LAND-<br>SCAPING, SETBACKS TO ALL PROPERTY |
| GARAGE ON MOINT LOT                                                                                                                                                                                                                                                                             | LINES, AND ALL STREETS WHICH ABUT<br>THE PARCEL.                                                    |
| **************************************                                                                                                                                                                                                                                                          |                                                                                                     |
| $z_{\text{ONE}}$ : $C-2$                                                                                                                                                                                                                                                                        |                                                                                                     |
|                                                                                                                                                                                                                                                                                                 | FLOODPLAIN: YES NO                                                                                  |
| SETBACKS: F <u>554</u> S <u>0</u> RO                                                                                                                                                                                                                                                            | GEOLOGIC<br>HAZARD: YES NO                                                                          |
| MAXIMUM HEIGHT:O                                                                                                                                                                                                                                                                                | CENSUS TRACT #: 3                                                                                   |
| PARKING SPACES REQ'D:                                                                                                                                                                                                                                                                           | TRAFFIC ZONE: 35                                                                                    |
| LANDSCAPING/SCREENING: <u>A Minimum of</u>                                                                                                                                                                                                                                                      | SPECIAL CONDITIONS: Hold Co.                                                                        |
| 75% of fortyand Set back area shall be                                                                                                                                                                                                                                                          | until Landscop, complete                                                                            |
| landscoper re: 4-2-12 - D                                                                                                                                                                                                                                                                       | *****                                                                                               |
| ANY MODIFICATION TO THIS APPROVED PLANNING CLEARANCE MUST BE APPROVED, IN<br>WRITING, BY THS DEPARTMENT. THE STRUCTURE APPROVED BY THIS APPLICATION<br>CANNOT BE OCCUPIED UNTIL A CERTIFICATE OF OCCUPANCY (C.O.) IS ISSUED BY THE<br>BUILDING DEPARTMENT (SECTION 307, UNIFORM BUILDING CODE.) |                                                                                                     |
| ANY LANDSCAPING REQUIRED BY THIS PERMIT SHALL BE MAINTAINED IN AN ACCEPTABLE<br>AN HEALTHY CONDITION. THE REPLACEMENT OF ANY VEGETATION MATERIALS THAT DIE<br>OR ARE IN AN UNHEALTHY CONDITION SHALL BE REQUIRED.                                                                               |                                                                                                     |
| I HEREBY ACKNOWLEDGE THAT I HAVE READ THIS APPLICATION AND THE ABOVE IS<br>ORRECT AND I AGREE TO COMPLY WITH THE REQUIREMENTS ABOVE. FAILURE TO<br>OMPLY SHALL RESUL IN LEGAL ACTION.                                                                                                           |                                                                                                     |
| date approved: $\frac{5/5}{8}$                                                                                                                                                                                                                                                                  |                                                                                                     |
| APPROVED BY: And                                                                                                                                                                                                                                                                                | C. Satt Warsta                                                                                      |