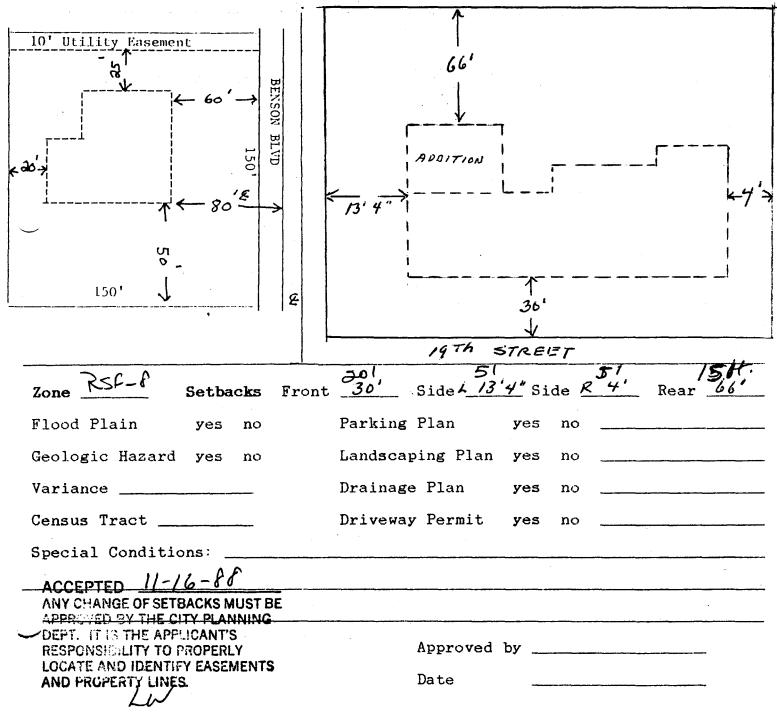

| DATE SUBMITTED: <u>11-16-55</u><br>PLANNING C<br><u>GRAND JUNCTION PLAN</u><br>BLDG ADDRESS: <u>1415</u> <u>M. 1976</u> <u>St</u><br>SUBDIVISION:<br>FILING # BLK # LOT #<br>TAX SCHEDULE NUMBER:<br><u>2945-123-27-009</u><br>PROPERTY OWNER: <u>Marid + Angela</u> Keelan<br>ADDRESS: <u>524 Meelad</u> <u>St</u><br>PHONE: <u>243-9885</u><br>DESCRIPTION OF WORK AND INTENDED USE: | NING DEPARTMENT<br>SQ. FT. OF BLDG: <i>cicachim</i> 256.24<br>SQ. FT. OF LOT:<br>NUMBER OF FAMILY UNITS:<br>NUMBER OF BUILDINGS ON PARCEL<br>BEFORE THIS PLANNED CONSTRUCTION:                                       |
|----------------------------------------------------------------------------------------------------------------------------------------------------------------------------------------------------------------------------------------------------------------------------------------------------------------------------------------------------------------------------------------|----------------------------------------------------------------------------------------------------------------------------------------------------------------------------------------------------------------------|
| <u>GRAND JUNCTION PLAN</u><br>BLDG ADDRESS: <u>1415</u> <u>M. 197h</u> <u>St</u><br>SUBDIVISION:<br><u>FILING #</u> BLK # LOT #<br>TAX SCHEDULE NUMBER:<br><u>2945-123-27-009</u><br>PROPERTY OWNER: <u>Marid + Anglin Kellan</u><br>ADDRESS: <u>524 Melindy Lane</u> <u>Hot Jo</u><br>PHONE: <u>243-9885</u>                                                                          | NING DEPARTMENT<br>SQ. FT. OF BLDG: <i>cicachim</i> 256.24<br>SQ. FT. OF LOT:<br>NUMBER OF FAMILY UNITS:<br>NUMBER OF BUILDINGS ON PARCEL<br>BEFORE THIS PLANNED CONSTRUCTION:                                       |
| SUBDIVISION:<br>FILING #BLK #LOT #<br>TAX SCHEDULE NUMBER:<br>2945-123-27-009<br>PROPERTY OWNER: Marid + Anglin Kellan<br>ADDRESS: <u>524 Melindy Lane</u> Mod Jo<br>PHONE: <u>243-9885</u>                                                                                                                                                                                            | SQ. FT. OF LOT:                                                                                                                                                                                                      |
| SUBDIVISION:<br>FILING #BLK #LOT #<br>TAX SCHEDULE NUMBER:<br>2945-123-27-009<br>PROPERTY OWNER: Marid + Angelen Keelan<br>ADDRESS: <u>5.24 Meeting Lane</u> God Job<br>PHONE: <u>243-9885</u>                                                                                                                                                                                         | NUMBER OF FAMILY UNITS:<br>NUMBER OF BUILDINGS ON PARCEL<br>BEFORE THIS PLANNED CONSTRUCTION:                                                                                                                        |
| TAX SCHEDULE NUMBER:<br>2945-123-27-009<br>PROPERTY OWNER: Marid + Angelan Keelan<br>ADDRESS: <u>524 Meetrdy Lune</u> Gra Jo<br>PHONE: <u>243-9885</u>                                                                                                                                                                                                                                 | NUMBER OF BUILDINGS ON PARCEL<br>BEFORE THIS PLANNED CONSTRUCTION:                                                                                                                                                   |
| 2945-123-27-009<br>PROPERTY OWNER: Marid & Angela Keelan<br>ADDRESS: <u>524 Meetidy Lune</u> Got Jo<br>PHONE: <u>243-9885</u>                                                                                                                                                                                                                                                          | BEFORE THIS PLANNED CONSTRUCTION:                                                                                                                                                                                    |
| PROPERTY OWNER: Marid + Angela Keelan<br>ADDRESS: <u>5.24 Melody Lane Hot</u> Jo<br>PHONE: <u>243-9885</u>                                                                                                                                                                                                                                                                             | USE OF ALL EXISTING BUILDINGS:                                                                                                                                                                                       |
| PHONE:                                                                                                                                                                                                                                                                                                                                                                                 | USE OF ALL EXISTING BUILDINGS:                                                                                                                                                                                       |
| PHONE: $.243 - 9885$                                                                                                                                                                                                                                                                                                                                                                   | - ,                                                                                                                                                                                                                  |
|                                                                                                                                                                                                                                                                                                                                                                                        |                                                                                                                                                                                                                      |
|                                                                                                                                                                                                                                                                                                                                                                                        | SUBMITTALS REQ'D: TWO (2) PLOT<br>PLANS SHOWING PARKING, LAND-                                                                                                                                                       |
| add I noom to pear of dovellin                                                                                                                                                                                                                                                                                                                                                         |                                                                                                                                                                                                                      |
| **************************************                                                                                                                                                                                                                                                                                                                                                 | **************************************                                                                                                                                                                               |
| NE: RSF-8                                                                                                                                                                                                                                                                                                                                                                              | FLOODPLAIN: YES NO                                                                                                                                                                                                   |
| SETBACKS: $F \frac{20 P_{L}}{45 Q} = 5 \frac{5'}{2 Q} R \frac{15'}{2 Q}$<br>MAXIMUM HEIGHT: $\frac{3 2'}{2 Q}$                                                                                                                                                                                                                                                                         | GEOLOGIC<br>HAZARD: YES NO                                                                                                                                                                                           |
|                                                                                                                                                                                                                                                                                                                                                                                        | CENSUS TRACT #:                                                                                                                                                                                                      |
| PARKING SPACES REQ'D:                                                                                                                                                                                                                                                                                                                                                                  | TRAFFIC ZONE: 31                                                                                                                                                                                                     |
| LANDSCAPING/SCREENING:                                                                                                                                                                                                                                                                                                                                                                 | SPECIAL CONDITIONS:                                                                                                                                                                                                  |
|                                                                                                                                                                                                                                                                                                                                                                                        |                                                                                                                                                                                                                      |
| ANY MODIFICATION TO THIS APPROVED PLANNI<br>WRITING, BY THS DEPARTMENT. THE STRUCTU<br>CANNOT BE OCCUPIED UNTIL A CERTIFICATE O<br>BUILDING DEPARTMENT (SECTION 307, UNIFOR<br>ANY LANDSCAPING REQUIRED BY THIS PERMIT<br>AN HEALTHY CONDITION. THE REPLACEMENT OF<br>OR ARE IN AN UNHEALTHY CONDITION SHALL B                                                                         | ING CLEARANCE MUST BE APPROVED, IN<br>URE APPROVED BY THIS APPLICATION<br>OF OCCUPANCY (C.O.) IS ISSUED BY THE<br>RM BUILDING CODE.)<br>SHALL BE MAINTAINED IN AN ACCEPTABLE<br>OF ANY VEGETATION MATERIALS THAT DIE |
| I HEREBY ACKNOWLEDGE THAT I HAVE READ TH<br>CORRECT AND I AGREE TO COMPLY WITH THE R<br>MPLY SHALL RESULT IN LEGAL ACTION.                                                                                                                                                                                                                                                             |                                                                                                                                                                                                                      |
| DATE APPROVED: <u>11-16-88</u><br>APPROVED BY: Ande Weitzel                                                                                                                                                                                                                                                                                                                            | Lister J. Kellanay<br>SIGNATURE                                                                                                                                                                                      |