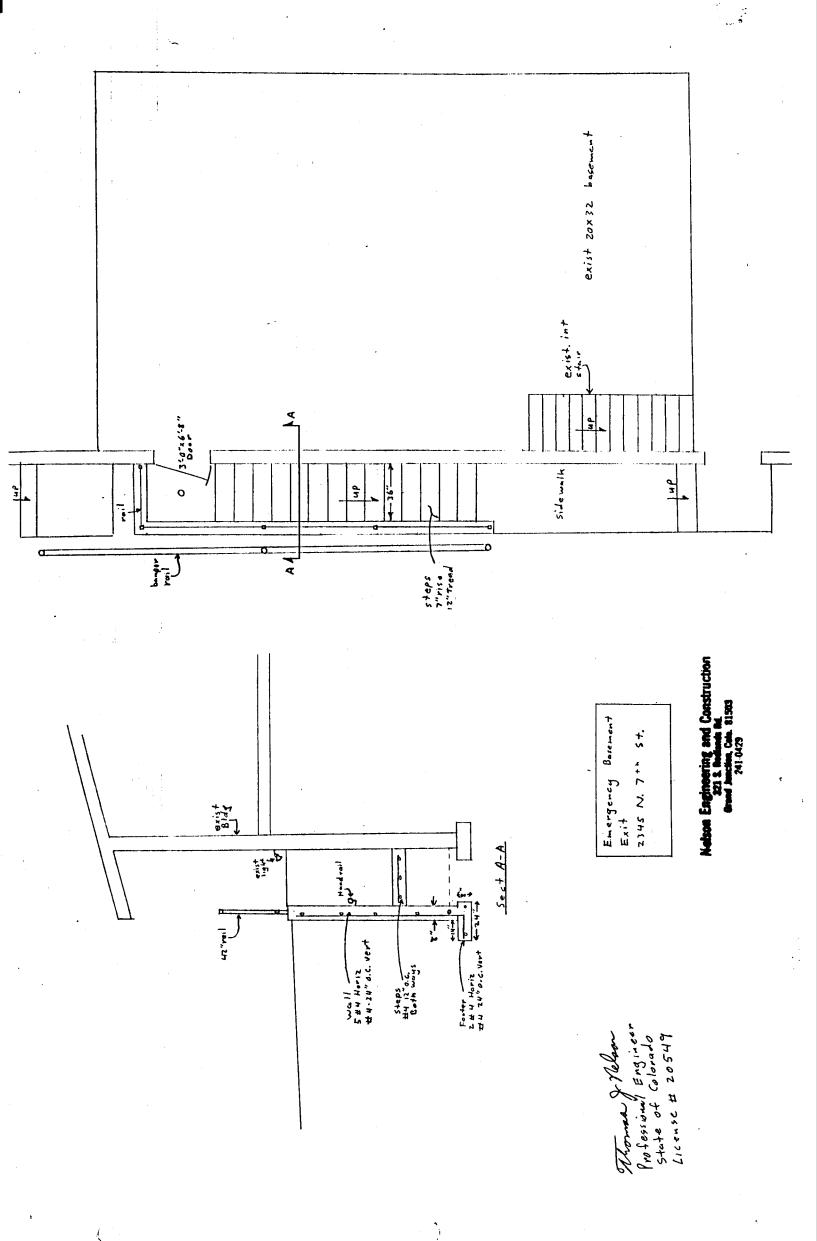

| DATE SUBMITTED: 3/3/88                 | PERMIT # <u>27649</u> FEE 7 500                                                                                                 |
|----------------------------------------|---------------------------------------------------------------------------------------------------------------------------------|
| PLANNING CL<br>GRAND JUNCTION PLANN    | EARANCE                                                                                                                         |
| BLDG ADDRESS: 2345 N 7+11 St           | SQ. FT. OF BLDG: 600 54 ft- Busement                                                                                            |
| SUBDIVISION:                           | SQ. FT. OF LOT:                                                                                                                 |
| FILING # BLK # LOT #                   | NUMBER OF FAMILY UNITS:                                                                                                         |
| TAX SCHEDULE NUMBER:                   | NUMBER OF BUILDINGS ON PARCEL                                                                                                   |
| 2945-111-01-005                        | BEFORE THIS PLANNED CONSTRUCTION:                                                                                               |
| PROPERTY OWNER: Or Ellinged            |                                                                                                                                 |
| ADDRESS: 7345 N 7+4 S+                 | USE OF ALL EXISTING BUILDINGS:                                                                                                  |
| PHONE:                                 | Commercial                                                                                                                      |
| DESCRIPTION OF WORK AND INTENDED USE:  | SUBMITTALS REQ'D: TWO (2) PLOT PLANS SHOWING PARKING, LAND- SCAPING, SETBACKS TO ALL PROPERTY LINES, AND ALL STREETS WHICH ABUT |
|                                        | THE PARCEL.                                                                                                                     |
| ************************************** |                                                                                                                                 |
| ONE: 2 - 1                             | FLOODPLAIN: YES NO                                                                                                              |
| SETBACKS: F (5'4 S O R O               | GEOLOGIC HAZARD: YES NO                                                                                                         |
| MAXIMUM HEIGHT: 40'                    | •                                                                                                                               |
| PARKING SPACES REQ'D:                  | CENSUS TRACT #: 5                                                                                                               |
| LANDSCAPING/SCREENING: 10 t/o 06       | TRAFFIC ZONE:                                                                                                                   |
| Land AREa Shall be landscaped          | SPECIAL CONDITIONS:                                                                                                             |