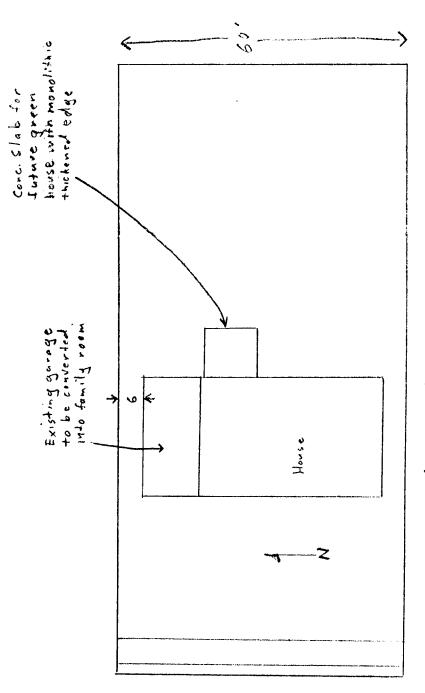

## PLANNING CLEARANCE

| GRAND JUNCTION PLAN                                                                                                                                                 | NING DEPARTMENT                                                                                          |
|---------------------------------------------------------------------------------------------------------------------------------------------------------------------|----------------------------------------------------------------------------------------------------------|
| BLDG ADDRESS: 434 1 25 14 5 f                                                                                                                                       | SQ. FT. OF BLDG:                                                                                         |
| SUBDIVISION: 1955                                                                                                                                                   | SQ. FT. OF LOT:                                                                                          |
| FILING # BLK #/_ LOT #                                                                                                                                              | NUMBER OF FAMILY UNITS:                                                                                  |
| TAX SCHEDULE NUMBER:                                                                                                                                                | NUMBER OF BUILDINGS ON PARCEL                                                                            |
| 2945-1241 roct                                                                                                                                                      | BEFORE THIS PLANNED CONSTRUCTION:                                                                        |
| PROPERTY OWNER: Penal Hout                                                                                                                                          |                                                                                                          |
| ADDRESS: 104 No 25 11 14                                                                                                                                            | USE OF ALL EXISTING BUILDINGS:                                                                           |
| PHONE: 242-6078                                                                                                                                                     |                                                                                                          |
| DESCRIPTION OF WORK AND INTENDED USE:                                                                                                                               | SUBMITTALS REQ'D: TWO (2) PLOT PLANS SHOWING PARKING, LAND-                                              |
| Jones + garage to againg Rein                                                                                                                                       | SCAPING, SETBACKS TO ALL PROPERTY LINES, AND ALL STREETS WHICH ABUT THE PARCEL.                          |
| FOR OFFICE U                                                                                                                                                        | 0                                                                                                        |
|                                                                                                                                                                     | FLOODPLAIN: YES NO                                                                                       |
| SETBACKS: F S R                                                                                                                                                     | GEOLOGIC HAZARD: YES NO                                                                                  |
| MAXIMUM HEIGHT:                                                                                                                                                     | CENSUS TRACT #:                                                                                          |
| PARKING SPACES REQ'D:                                                                                                                                               | ,                                                                                                        |
| LANDSCAPING/SCREENING:                                                                                                                                              | TRAFFIC ZONE:                                                                                            |
|                                                                                                                                                                     | SPECIAL CONDITIONS:                                                                                      |
|                                                                                                                                                                     |                                                                                                          |
| ANY MODIFICATION TO THIS APPROVED PLANNI WRITING, BY THS DEPARTMENT. THE STRUCTU CANNOT BE OCCUPIED UNTIL A CERTIFICATE OF BUILDING DEPARTMENT (SECTION 307, UNIFOR | ING CLEARANCE MUST BE APPROVED, IN IRE APPROVED BY THIS APPLICATION OF OCCUPANCY (C.O.) IS ISSUED BY THE |
| ANY LANDSCAPING REQUIRED BY THIS PERMIT<br>AN HEALTHY CONDITION. THE REPLACEMENT O<br>OR ARE IN AN UNHEALTHY CONDITION SHALL B                                      | F ANY VEGETATION MATERIALS THAT DIE                                                                      |
| I HEREBY ACKNOWLEDGE THAT I HAVE READ TH<br>CORRECT AND I AGREE TO COMPLY WITH THE F<br>COMPLY SHALL RESUL IN LEGAL ACTION.                                         |                                                                                                          |
| DATE APPROVED:                                                                                                                                                      |                                                                                                          |
| APPROVED BY:                                                                                                                                                        | SIGNATURE                                                                                                |

N.25+ S+

454 N 25th St.

1":20