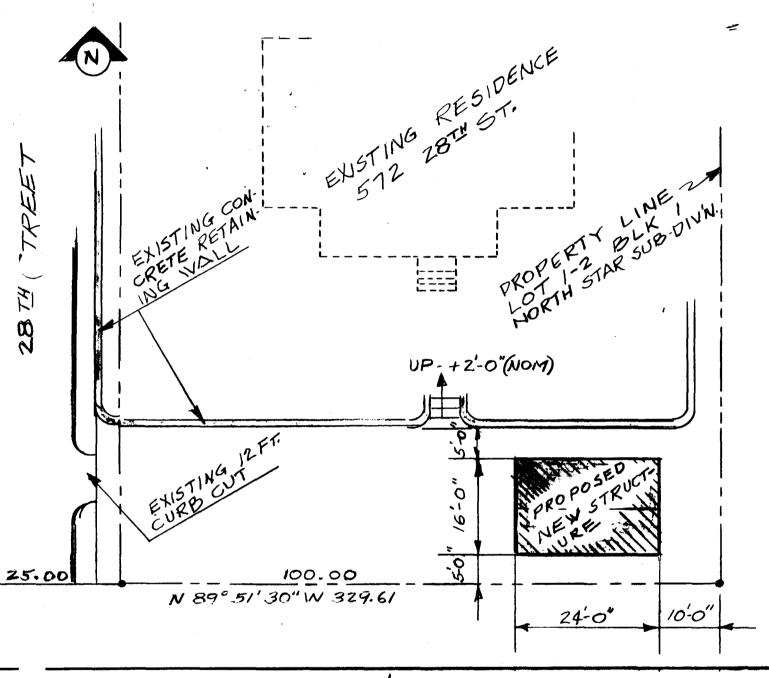

*******************                                                                                                                                                                                                     | ING CLEARANCE MUST BE APPROVED, IN URE APPROVED BY THIS APPLICATION                              |

BUILDING DEPARTMENT (SECTION 307, UNIFORM BUILDING CODE.)

ANY LANDSCAPING REQUIRED BY THIS PERMIT SHALL BE MAINTAINED IN AN ACCEPTABLE AN HEALTHY CONDITION. THE REPLACEMENT OF ANY VEGETATION MATERIALS THAT DIE OR ARE IN AN UNHEALTHY CONDITION SHALL BE REQUIRED.

I HEREBY ACKNOWLEDGE THAT I HAVE READ THIS APPLICATION AND THE ABOVE IS CORRECT AND I AGREE TO COMPLY WITH THE REQUIREMENTS ABOVE. FAILURE TO OMPLY SHALL RESUL IN LEGAL ACTION.

1-26-88 DATE APPROVED:

APPROVED BY:





PLOT PLAN É LOCATION MAP SCALE 1/16" = 1-0"