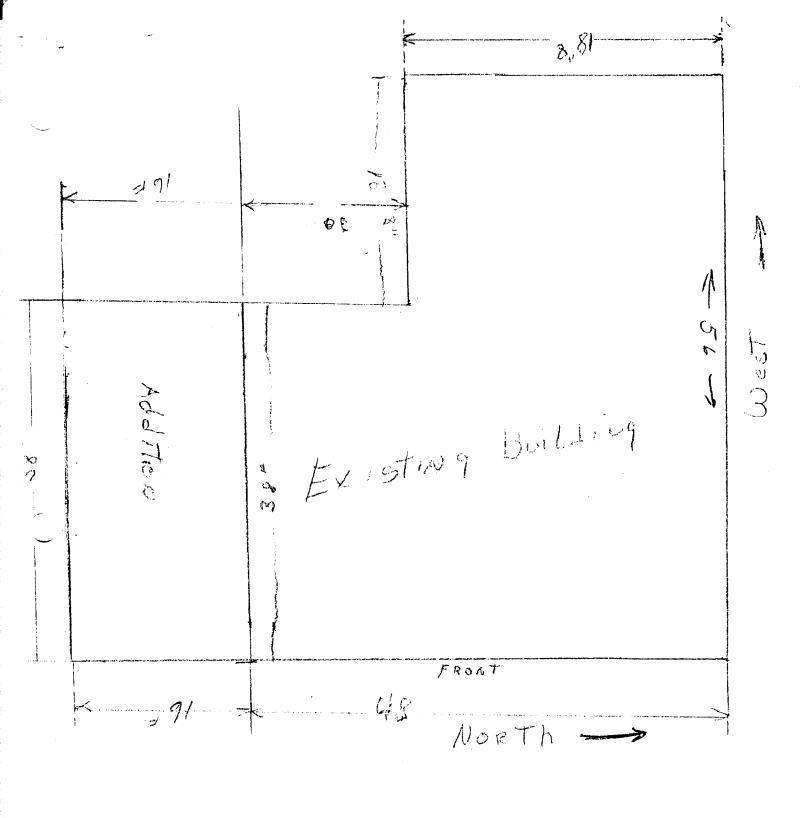

C.O. rulland 11/4/88

| DATE SUBMITTED: 7-12-88                                                                                                                                                                                                                                                                | PERMIT # 3/297                                                      |
|----------------------------------------------------------------------------------------------------------------------------------------------------------------------------------------------------------------------------------------------------------------------------------------|---------------------------------------------------------------------|
|                                                                                                                                                                                                                                                                                        | FEE # 10 00                                                         |
| PLANNING CLEARANCE GRAND JUNCTION PLANNING DEPARTMENT                                                                                                                                                                                                                                  |                                                                     |
| BLDG ADDRESS: 581 29 Fd                                                                                                                                                                                                                                                                | SQ. FT. OF BLDG: /6 × 38                                            |
| SUBDIVISION:                                                                                                                                                                                                                                                                           | SQ. FT. OF LOT: 23 acres                                            |
| FILING # BLK # LOT #                                                                                                                                                                                                                                                                   | NUMBER OF FAMILY UNITS:                                             |
| TAX SCHEDULE NUMBER:                                                                                                                                                                                                                                                                   | NUMBER OF BUILDINGS ON PARCEL                                       |
| 2943-071-16-002                                                                                                                                                                                                                                                                        | BEFORE THIS PLANNED CONSTRUCTION:                                   |
| PROPERTY OWNER: Wim GRAFF                                                                                                                                                                                                                                                              | 7                                                                   |
| ADDRESS: 583 29 rel                                                                                                                                                                                                                                                                    | Heose d Painy                                                       |
| PHONE: 242 111 · 3                                                                                                                                                                                                                                                                     | SUBMITTALS REO'D: TWO (2) PLOT                                      |
| DESCRIPTION OF WORK AND INTENDED USE:                                                                                                                                                                                                                                                  | PLANS SHOWING PARKING, LAND-<br>SCAPING, SETBACKS TO ALL PROPERTY   |
| Addition To Dainy                                                                                                                                                                                                                                                                      | LINES, AND ALL STREETS WHICH ABUT THE PARCEL.                       |
| **************                                                                                                                                                                                                                                                                         |                                                                     |
| FOR OFFICE US                                                                                                                                                                                                                                                                          | SE ONLY                                                             |
| ZONE: RSF-&                                                                                                                                                                                                                                                                            | FLOODPLAIN: YES NO                                                  |
| SETBACKS: F 201 S 151 R 151                                                                                                                                                                                                                                                            | GEOLOGIC HAZARD: YES NO                                             |
| MAXIMUM HEIGHT: 321                                                                                                                                                                                                                                                                    | CENSUS TRACT #:                                                     |
| PARKING SPACES REQ'D: Min 0 5                                                                                                                                                                                                                                                          | TRAFFIC ZONE:                                                       |
| LANDSCAPING/SCREENING: Continue                                                                                                                                                                                                                                                        |                                                                     |
| Carasupany                                                                                                                                                                                                                                                                             | EXPANSIN OF NONCONFORMING her<br>Of Horn all the Chammels mo Comple |
| La g                                                                                                                                                                                                                                                                                   | offmall the channels no comple                                      |
| ANY MODIFICATION TO THIS APPROVED PLANNING CLEARANCE MUST BE APPROVED, IN WRITING, BY THS DEPARTMENT. THE STRUCTURE APPROVED BY THIS APPLICATION CANNOT BE OCCUPIED UNTIL A CERTIFICATE OF OCCUPANCY (C.O.) IS ISSUED BY THE BUILDING DEPARTMENT (SECTION 307, UNIFORM BUILDING CODE.) |                                                                     |
| ANY LANDSCAPING REQUIRED BY THIS PERMIT SHALL BE MAINTAINED IN AN ACCEPTABLE AN HEALTHY CONDITION. THE REPLACEMENT OF ANY VEGETATION MATERIALS THAT DIE OR ARE IN AN UNHEALTHY CONDITION SHALL BE REQUIRED.                                                                            |                                                                     |
| I HEREBY ACKNOWLEDGE THAT I HAVE READ THI<br>ORRECT AND I AGREE TO COMPLY WITH THE RI<br>COMPLY SHALL RESUL IN LEGAL ACTION.                                                                                                                                                           |                                                                     |
| APPROVED BY: Sind                                                                                                                                                                                                                                                                      | William to Graff SIGNATURE                                          |
| APPROVED BY: Sind                                                                                                                                                                                                                                                                      | SIGNATURE                                                           |