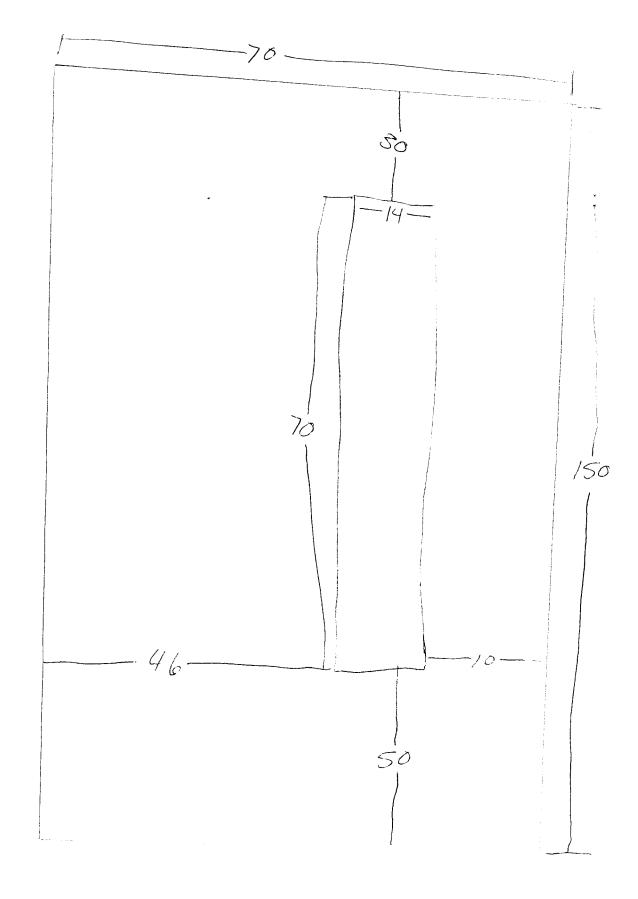

| DATE SUBMITTED: 2-27-98                                                                                                          | PERMIT # 29559                                                                  |
|----------------------------------------------------------------------------------------------------------------------------------|---------------------------------------------------------------------------------|
| A DATE SUBRITIED.                                                                                                                | FEE #500                                                                        |
| PLANNING CLEARANCE<br>GRAND JUNCTION PLANNING DEPARTMENT                                                                         |                                                                                 |
| BLDG ADDRESS: 2691/2 Allyce                                                                                                      | SQ. FT. OF BLDG: $14 \times 70$                                                 |
| SUBDIVISION: <u>Sunland</u>                                                                                                      | SQ. FT. OF LOT: $70 \times 150$                                                 |
| FILING # BLK # LOT #28                                                                                                           | NUMBER OF FAMILY UNITS:                                                         |
| TAX SCHEDULE NUMBER:<br>2945-251-05-024<br>Closing 2-22-88<br>PROPERTY OWNER: ErvintRachelL. Cserni                              | NUMBER OF BUILDINGS ON PARCEL<br>BEFORE THIS PLANNED CONSTRUCTION:<br>-O-       |
| •                                                                                                                                | USE OF ALL EXISTING BUILDINGS:                                                  |
| ADDRESS: 444 Grand Mesa Ave.                                                                                                     | Home N/A                                                                        |
| PHONE: $3242-6420$                                                                                                               | SUBMITTALS REQ'D: TWO (2) PLOT                                                  |
| Description of work and intended use:<br>Moving on 14x70 Mobile Home                                                             | PLANS SHOWING PARKING, LAND-<br>SCAPING, SETBACKS TO ALL PROPERTY               |
| TIOVING ON TAX TO TIODITE TIOME                                                                                                  | LINES, AND ALL STREETS WHICH ABUT<br>THE PARCEL.                                |
| **************************************                                                                                           |                                                                                 |
| -ZONE: RSF-2                                                                                                                     | FLOODPLAIN: YES NO $\chi$                                                       |
| SETBACKS: F 70 S 5' R 15'                                                                                                        | GEOLOGIC<br>HAZARD: YES NO X                                                    |
| MAXIMUM HEIGHT:                                                                                                                  | CENSUS TRACT #: 13                                                              |
| PARKING SPACES REQ'D:                                                                                                            | TRAFFIC ZONE: 80                                                                |
| LANDSCAPING/SCREENING:                                                                                                           | SPECIAL CONDITIONS: <u>Replacing</u><br>Mobili Home on Lot Hut had<br>previning |
|                                                                                                                                  | Mobili Home on lot that had                                                     |
| **************************************                                                                                           |                                                                                 |
| ANY LANDSCAPING REQUIRED BY THIS PERMIT<br>AN HEALTHY CONDITION. THE REPLACEMENT OF<br>OR ARE IN AN UNHEALTHY CONDITION SHALL BI | F ANY VEGETATION MATERIALS THAT DIE                                             |
| I HEREBY ACKNOWLEDGE THAT I HAVE READ THE<br>CORRECT AND I AGREE TO COMPLY WITH THE RE<br>OMPLY SHALL RESUL IN LEGAL ACTION.     | EQUIREMENTS ABOVE. FAILURE TO                                                   |
| DATE APPROVED: 2/22/89<br>APPROVED BY: Junit                                                                                     | - F. 1                                                                          |
| APPROVED BY: <u>Linid</u>                                                                                                        | SIGNATURE                                                                       |
|                                                                                                                                  |                                                                                 |