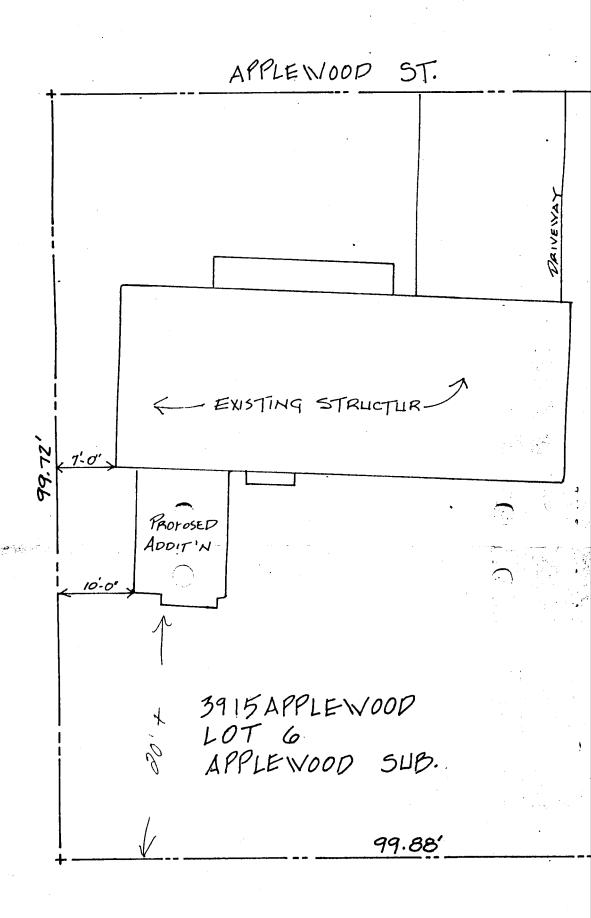

PLANNING CLEARANCE

CRAND HINGTON PLANNING DEPARTMENT

| GRAND JUNCTION PLANNII                                                                                                                                                                                                                                                                                                                                                  | NG DEPARTMENT                                                                                                                              |
|-------------------------------------------------------------------------------------------------------------------------------------------------------------------------------------------------------------------------------------------------------------------------------------------------------------------------------------------------------------------------|--------------------------------------------------------------------------------------------------------------------------------------------|
| BLDG ADDRESS: 3915 Applivion St                                                                                                                                                                                                                                                                                                                                         | SQ. FT. OF BLDG: 192 P                                                                                                                     |
| subdivision: Apple (red)                                                                                                                                                                                                                                                                                                                                                | sq. ft. of lot: 9800                                                                                                                       |
| FILING # BLK # LOT #                                                                                                                                                                                                                                                                                                                                                    | NUMBER OF FAMILY UNITS: _/                                                                                                                 |
| TAX SCHEDULE NUMBER:                                                                                                                                                                                                                                                                                                                                                    | NUMBER OF BUILDINGS ON PARCEL BEFORE THIS PLANNED CONSTRUCTION:                                                                            |
| PROPERTY OWNER: BARRY TURNER                                                                                                                                                                                                                                                                                                                                            | <u> </u>                                                                                                                                   |
| ADDRESS: 3915 Applowood ST                                                                                                                                                                                                                                                                                                                                              | USE OF ALL EXISTING BUILDINGS:                                                                                                             |
| PHONE: 24/- 8929                                                                                                                                                                                                                                                                                                                                                        | home                                                                                                                                       |
| DESCRIPTION OF WORK AND INTENDED USE:                                                                                                                                                                                                                                                                                                                                   | SUBMITTALS REQ'D: TWO (2) PLOT PLANS SHOWING PARKING, LAND-SCAPING, SETBACKS TO ALL PROPERTY LINES, AND ALL STREETS WHICH ABUT THE PARCEL. |
| **************************************                                                                                                                                                                                                                                                                                                                                  |                                                                                                                                            |
|                                                                                                                                                                                                                                                                                                                                                                         | FLOODPLAIN: YES NO                                                                                                                         |
| SETBACKS: F 25 S 10 R 20 C                                                                                                                                                                                                                                                                                                                                              | GEOLOGIC HAZARD: YES NO                                                                                                                    |
|                                                                                                                                                                                                                                                                                                                                                                         | CENSUS TRACT #: 10                                                                                                                         |
|                                                                                                                                                                                                                                                                                                                                                                         | TRAFFIC ZONE: 4                                                                                                                            |
| LANDSCAPING/SCREENING:                                                                                                                                                                                                                                                                                                                                                  | SPECIAL CONDITIONS:                                                                                                                        |
| ANY LANDSCAPING REQUIRED BY THIS PERMIT SHALL BE MAINTAINED IN AN ACCEPTABLE AN HEALTHY CONDITION. THE REPLACEMENT OF ANY VEGETATION MATERIALS THAT DIE OR ARE IN AN UNHEALTHY CONDITION SHALL BE REQUIRED.  I HEREBY ACKNOWLEDGE THAT I HAVE READ THIS APPLICATION AND THE ABOVE IS CORRECT AND I AGREE TO COMPLY WITH THE REQUIREMENTS ABOVE. FAILURE TO APPROVED BY: |                                                                                                                                            |
| APPROVED BY: KATALO FOR THE SECOND                                                                                                                                                                                                                                                                                                                                      | SIGNATURE                                                                                                                                  |

PLOT PLAN -1"=10'-0"