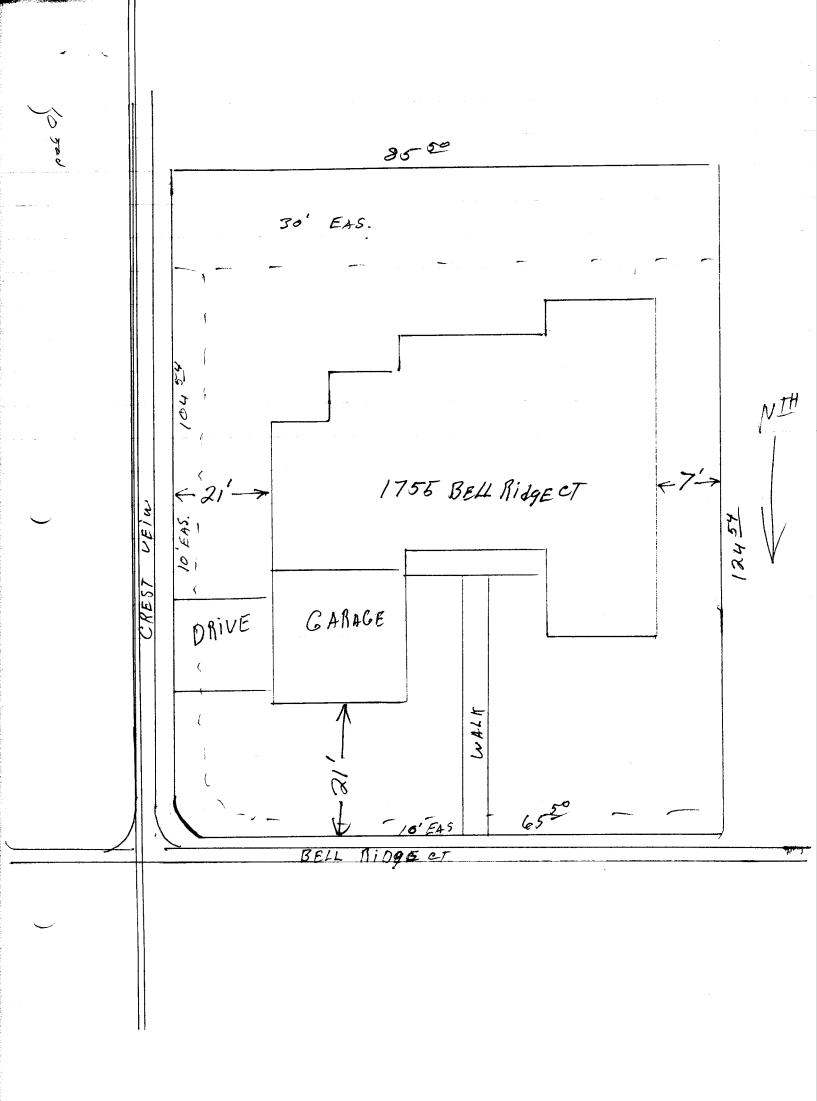

| DATE SUBMITTED: 7-22-88                                                                                                                                                                                                                                                                                                                                                                                                                                                                                                                                                                                                                                                                                                                                                       | PERMIT # 3 360                                                                        |
|-------------------------------------------------------------------------------------------------------------------------------------------------------------------------------------------------------------------------------------------------------------------------------------------------------------------------------------------------------------------------------------------------------------------------------------------------------------------------------------------------------------------------------------------------------------------------------------------------------------------------------------------------------------------------------------------------------------------------------------------------------------------------------|---------------------------------------------------------------------------------------|
|                                                                                                                                                                                                                                                                                                                                                                                                                                                                                                                                                                                                                                                                                                                                                                               | $FEE \# 5^{\circ 2}$                                                                  |
| GRAND JUNCTION PLANNING DEPARTMENT                                                                                                                                                                                                                                                                                                                                                                                                                                                                                                                                                                                                                                                                                                                                            |                                                                                       |
| BLDG ADDRESS: 1755 Bill Ridge Ct                                                                                                                                                                                                                                                                                                                                                                                                                                                                                                                                                                                                                                                                                                                                              | SQ. FT. OF BLDG: 2549                                                                 |
| SUBDIVISION: Bill Ridge                                                                                                                                                                                                                                                                                                                                                                                                                                                                                                                                                                                                                                                                                                                                                       | SQ. FT. OF LOT: 10, 250                                                               |
| FILING # BLK # LOT #                                                                                                                                                                                                                                                                                                                                                                                                                                                                                                                                                                                                                                                                                                                                                          | NUMBER OF FAMILY UNITS: One                                                           |
| TAX SCHEDULE NUMBER:                                                                                                                                                                                                                                                                                                                                                                                                                                                                                                                                                                                                                                                                                                                                                          | NUMBER OF BUILDINGS ON PARCEL<br>BEFORE THIS PLANNED CONSTRUCTION:                    |
| PROPERTY OWNER: BOB CATES                                                                                                                                                                                                                                                                                                                                                                                                                                                                                                                                                                                                                                                                                                                                                     | non                                                                                   |
| ADDRESS: 714 Vista Branche                                                                                                                                                                                                                                                                                                                                                                                                                                                                                                                                                                                                                                                                                                                                                    | USE OF ALL EXISTING BUILDINGS:                                                        |
| PHONE: 243-2360                                                                                                                                                                                                                                                                                                                                                                                                                                                                                                                                                                                                                                                                                                                                                               | e                                                                                     |
| DESCRIPTION OF WORK AND INTENDED USE:                                                                                                                                                                                                                                                                                                                                                                                                                                                                                                                                                                                                                                                                                                                                         | SUBMITTALS REQ'D: TWO (2) PLOT<br>PLANS SHOWING PARKING, LAND-                        |
| Single family residence                                                                                                                                                                                                                                                                                                                                                                                                                                                                                                                                                                                                                                                                                                                                                       | SCAPING, SETBACKS TO ALL PROPERTY<br>LINES, AND ALL STREETS WHICH ABUT<br>THE PARCEL. |
| *****                                                                                                                                                                                                                                                                                                                                                                                                                                                                                                                                                                                                                                                                                                                                                                         | ******                                                                                |
| FOR OFFICE USE ONLY                                                                                                                                                                                                                                                                                                                                                                                                                                                                                                                                                                                                                                                                                                                                                           |                                                                                       |
| ZONE:                                                                                                                                                                                                                                                                                                                                                                                                                                                                                                                                                                                                                                                                                                                                                                         | FLOODPLAIN: YES NO                                                                    |
| FOR OFFICE USE<br>ZONE: $\frac{P_{1}}{P_{2}}$ SETBACKS: $F \frac{45}{45} = 5$ R $\frac{25}{}$<br>MAXIMUM HEIGHT: $32'$                                                                                                                                                                                                                                                                                                                                                                                                                                                                                                                                                                                                                                                        | GEOLOGIC<br>HAZARD: YES NO                                                            |
| MAXIMUM HEIGHT: <u>32'</u>                                                                                                                                                                                                                                                                                                                                                                                                                                                                                                                                                                                                                                                                                                                                                    | CENSUS TRACT #:                                                                       |
| PARKING SPACES REQ'D:                                                                                                                                                                                                                                                                                                                                                                                                                                                                                                                                                                                                                                                                                                                                                         | TRAFFIC ZONE: $\rightarrow$                                                           |
| LANDSCAPING/SCREENING:                                                                                                                                                                                                                                                                                                                                                                                                                                                                                                                                                                                                                                                                                                                                                        | SPECIAL CONDITIONS:                                                                   |
|                                                                                                                                                                                                                                                                                                                                                                                                                                                                                                                                                                                                                                                                                                                                                                               | SFECIAL CONDITIONS.                                                                   |
| ANY MODIFICATION TO THIS APPROVED PLANNING CLEARANCE MUST BE APPROVED, IN<br>WRITING, BY THS DEPARTMENT. THE STRUCTURE APPROVED BY THIS APPLICATION<br>CANNOT BE OCCUPIED UNTIL A CERTIFICATE OF OCCUPANCY (C.O.) IS ISSUED BY THE<br>BUILDING DEPARTMENT (SECTION 307, UNIFORM BUILDING CODE.)<br>ANY LANDSCAPING REQUIRED BY THIS PERMIT SHALL BE MAINTAINED IN AN ACCEPTABLE<br>AN HEALTHY CONDITION. THE REPLACEMENT OF ANY VEGETATION MATERIALS THAT DIE<br>OR ARE IN AN UNHEALTHY CONDITION SHALL BE REQUIRED.<br>I HEREBY ACKNOWLEDGE THAT I HAVE READ THIS APPLICATION AND THE ABOVE IS<br>CORRECT AND I AGREE TO COMPLY WITH THE REQUIREMENTS ABOVE. FAILURE TO<br>COMPLY SHALL RESUL IN LEGAL ACTION.<br>DATE APPROVED: <u>9-22-98</u><br>APPROVED BY: Findh Withal |                                                                                       |
| DATE APPROVED: <u>9-22-88</u><br>APPROVED BY: <u>Sinch Witzel</u>                                                                                                                                                                                                                                                                                                                                                                                                                                                                                                                                                                                                                                                                                                             | SIGNATURE                                                                             |
|                                                                                                                                                                                                                                                                                                                                                                                                                                                                                                                                                                                                                                                                                                                                                                               | π.                                                                                    |