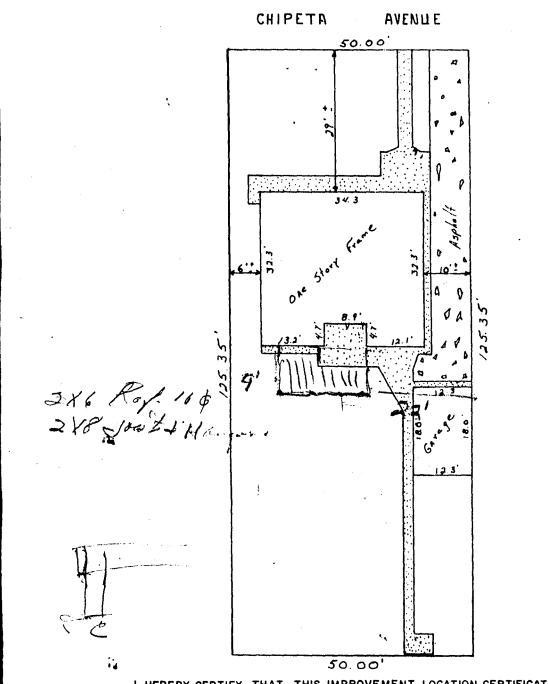

## IMPROVEMENT LOCATION CERTIFICATE

1255 Chipeta Avenue Lots 13 & 14, Block 1, Dundee Place, Mesa County, Colorado

SUALE: I"= 20"

It is hereby certified that the above-described property is not located within a 100 year Flood Hazard Boundary.

I HEREBY CERTIFY THAT THIS IMPROVEMENT LOCATION CERTIFICATE WAS PREPARED FOR First Security Savings, that it is not a land survey plat or improvement survey plat, and that it is not to be relied upon for the establishment of fence, building, or other future improvement lines. I further certify that the improvements on the above described parcel on this date, <u>6-27-86</u> **except utility connections**, are entirely within the boundaries of the parcel, except as shown, that there are no encroachments upon the described premises by improvements on ANY ADJOINING PREMISES, EXCEPT AS INDICATED, AND THAT THERE IS NO EVIDENCE OR SIGN OF ANY EASEMENT CROSSING OR BURDENING ANY PART OF SAID PARCEL, EXCEPT AS NOTED.