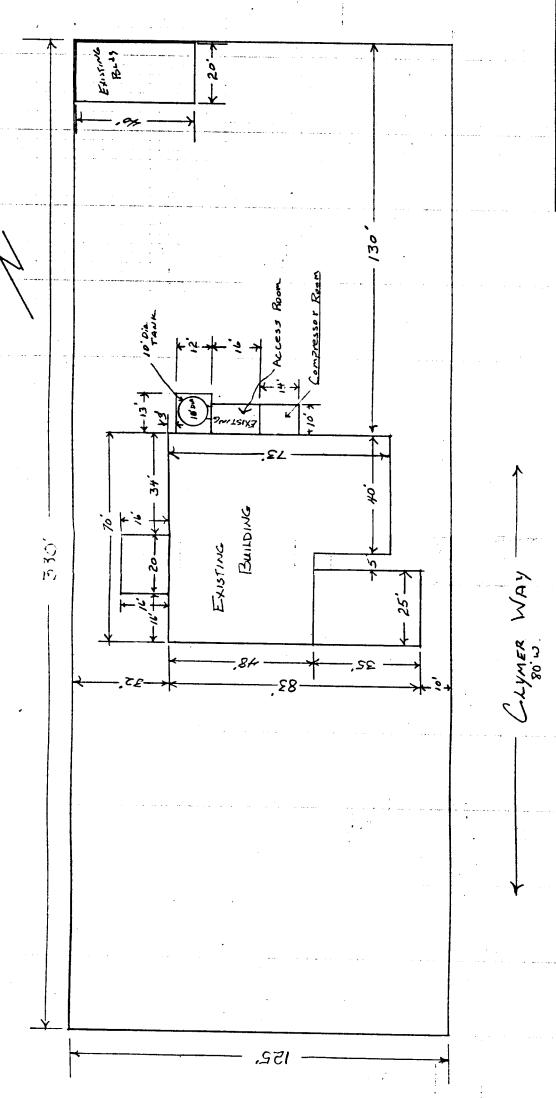

| PLANNING CLEARANCE  GRAND JUNCTION PLANNING DEPARTMENT                                                                                                                                                                                                               |  |
|----------------------------------------------------------------------------------------------------------------------------------------------------------------------------------------------------------------------------------------------------------------------|--|
| SQ. FT. OF BLDG: 140                                                                                                                                                                                                                                                 |  |
| SQ. FT. OF LOT: 41250                                                                                                                                                                                                                                                |  |
| NUMBER OF FAMILY UNITS:                                                                                                                                                                                                                                              |  |
| NUMBER OF BUILDINGS ON PARCEL                                                                                                                                                                                                                                        |  |
| BEFORE THIS PLANNED CONSTRUCTION:                                                                                                                                                                                                                                    |  |
| 2. USE OF ALL PAIGMING PHILIPINGS                                                                                                                                                                                                                                    |  |
| USE OF ALL EXISTING BUILDINGS:                                                                                                                                                                                                                                       |  |
|                                                                                                                                                                                                                                                                      |  |
| SUBMITTALS REQ'D: TWO (2) PLOT PLANS SHOWING PARKING, LAND-                                                                                                                                                                                                          |  |
| SCAPING, SETBACKS TO ALL PROPERTY LINES, AND ALL STREETS WHICH ABUT THE PARCEL.                                                                                                                                                                                      |  |
| **************************************                                                                                                                                                                                                                               |  |
| FLOODPLAIN: YES NO                                                                                                                                                                                                                                                   |  |
| GEOLOGIC HAZARD: YES NO                                                                                                                                                                                                                                              |  |
| census tract #:                                                                                                                                                                                                                                                      |  |
| TRAFFIC ZONE: 82                                                                                                                                                                                                                                                     |  |
|                                                                                                                                                                                                                                                                      |  |
| SPECIAL CONDITIONS:                                                                                                                                                                                                                                                  |  |
| CLEARANCE MUST BE APPROVED, IN APPROVED BY THIS APPLICATION OCCUPANCY (C.O.) IS ISSUED BY THE BUILDING CODE.)  [ALL BE MAINTAINED IN AN ACCEPTABLE ANY VEGETATION MATERIALS THAT DIE REQUIRED.  [APPLICATION AND THE ABOVE IS DUIREMENTS ABOVE. FAILURE TO SIGNATURE |  |
|                                                                                                                                                                                                                                                                      |  |

TAK + 2945-233-12-020

Legar - Lots 8,941,40f7 of Bik 31
Legar - Lots 1 Thru 9 + 2 of 10 of Bik 32
All of Vantet Alley Bet 61453143