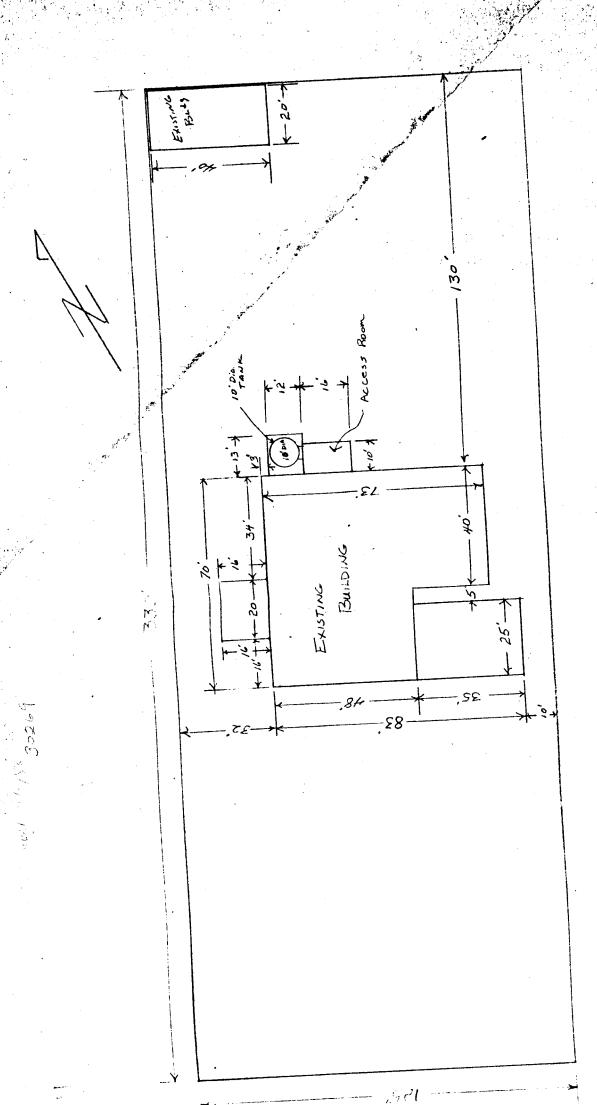

CLYMER WAY

TAK # 2945-233-12-020 Legal - Lots 8,924,2077 of BLK 31 Lots 1 Thru 9 2 0 0 10 of BLK 32

| A35N                            | J.r. Co 8/50                      | SERVICES         | 3                    | 1 25.2 | Danno BY NE        | 2            |
|---------------------------------|-----------------------------------|------------------|----------------------|--------|--------------------|--------------|
| WESTERN EMPIRE DAIRYMEN'S ASSIN | 1621 CLYMER WAY, GR. Jur. Co 8150 | ONSTRUCTION SERI | 226 30 A1, GR Jer Co | _      | Seata   = 25   749 | DATE 5-16-88 |
|                                 | 1.                                | 1                | L                    | l      | T                  |              |