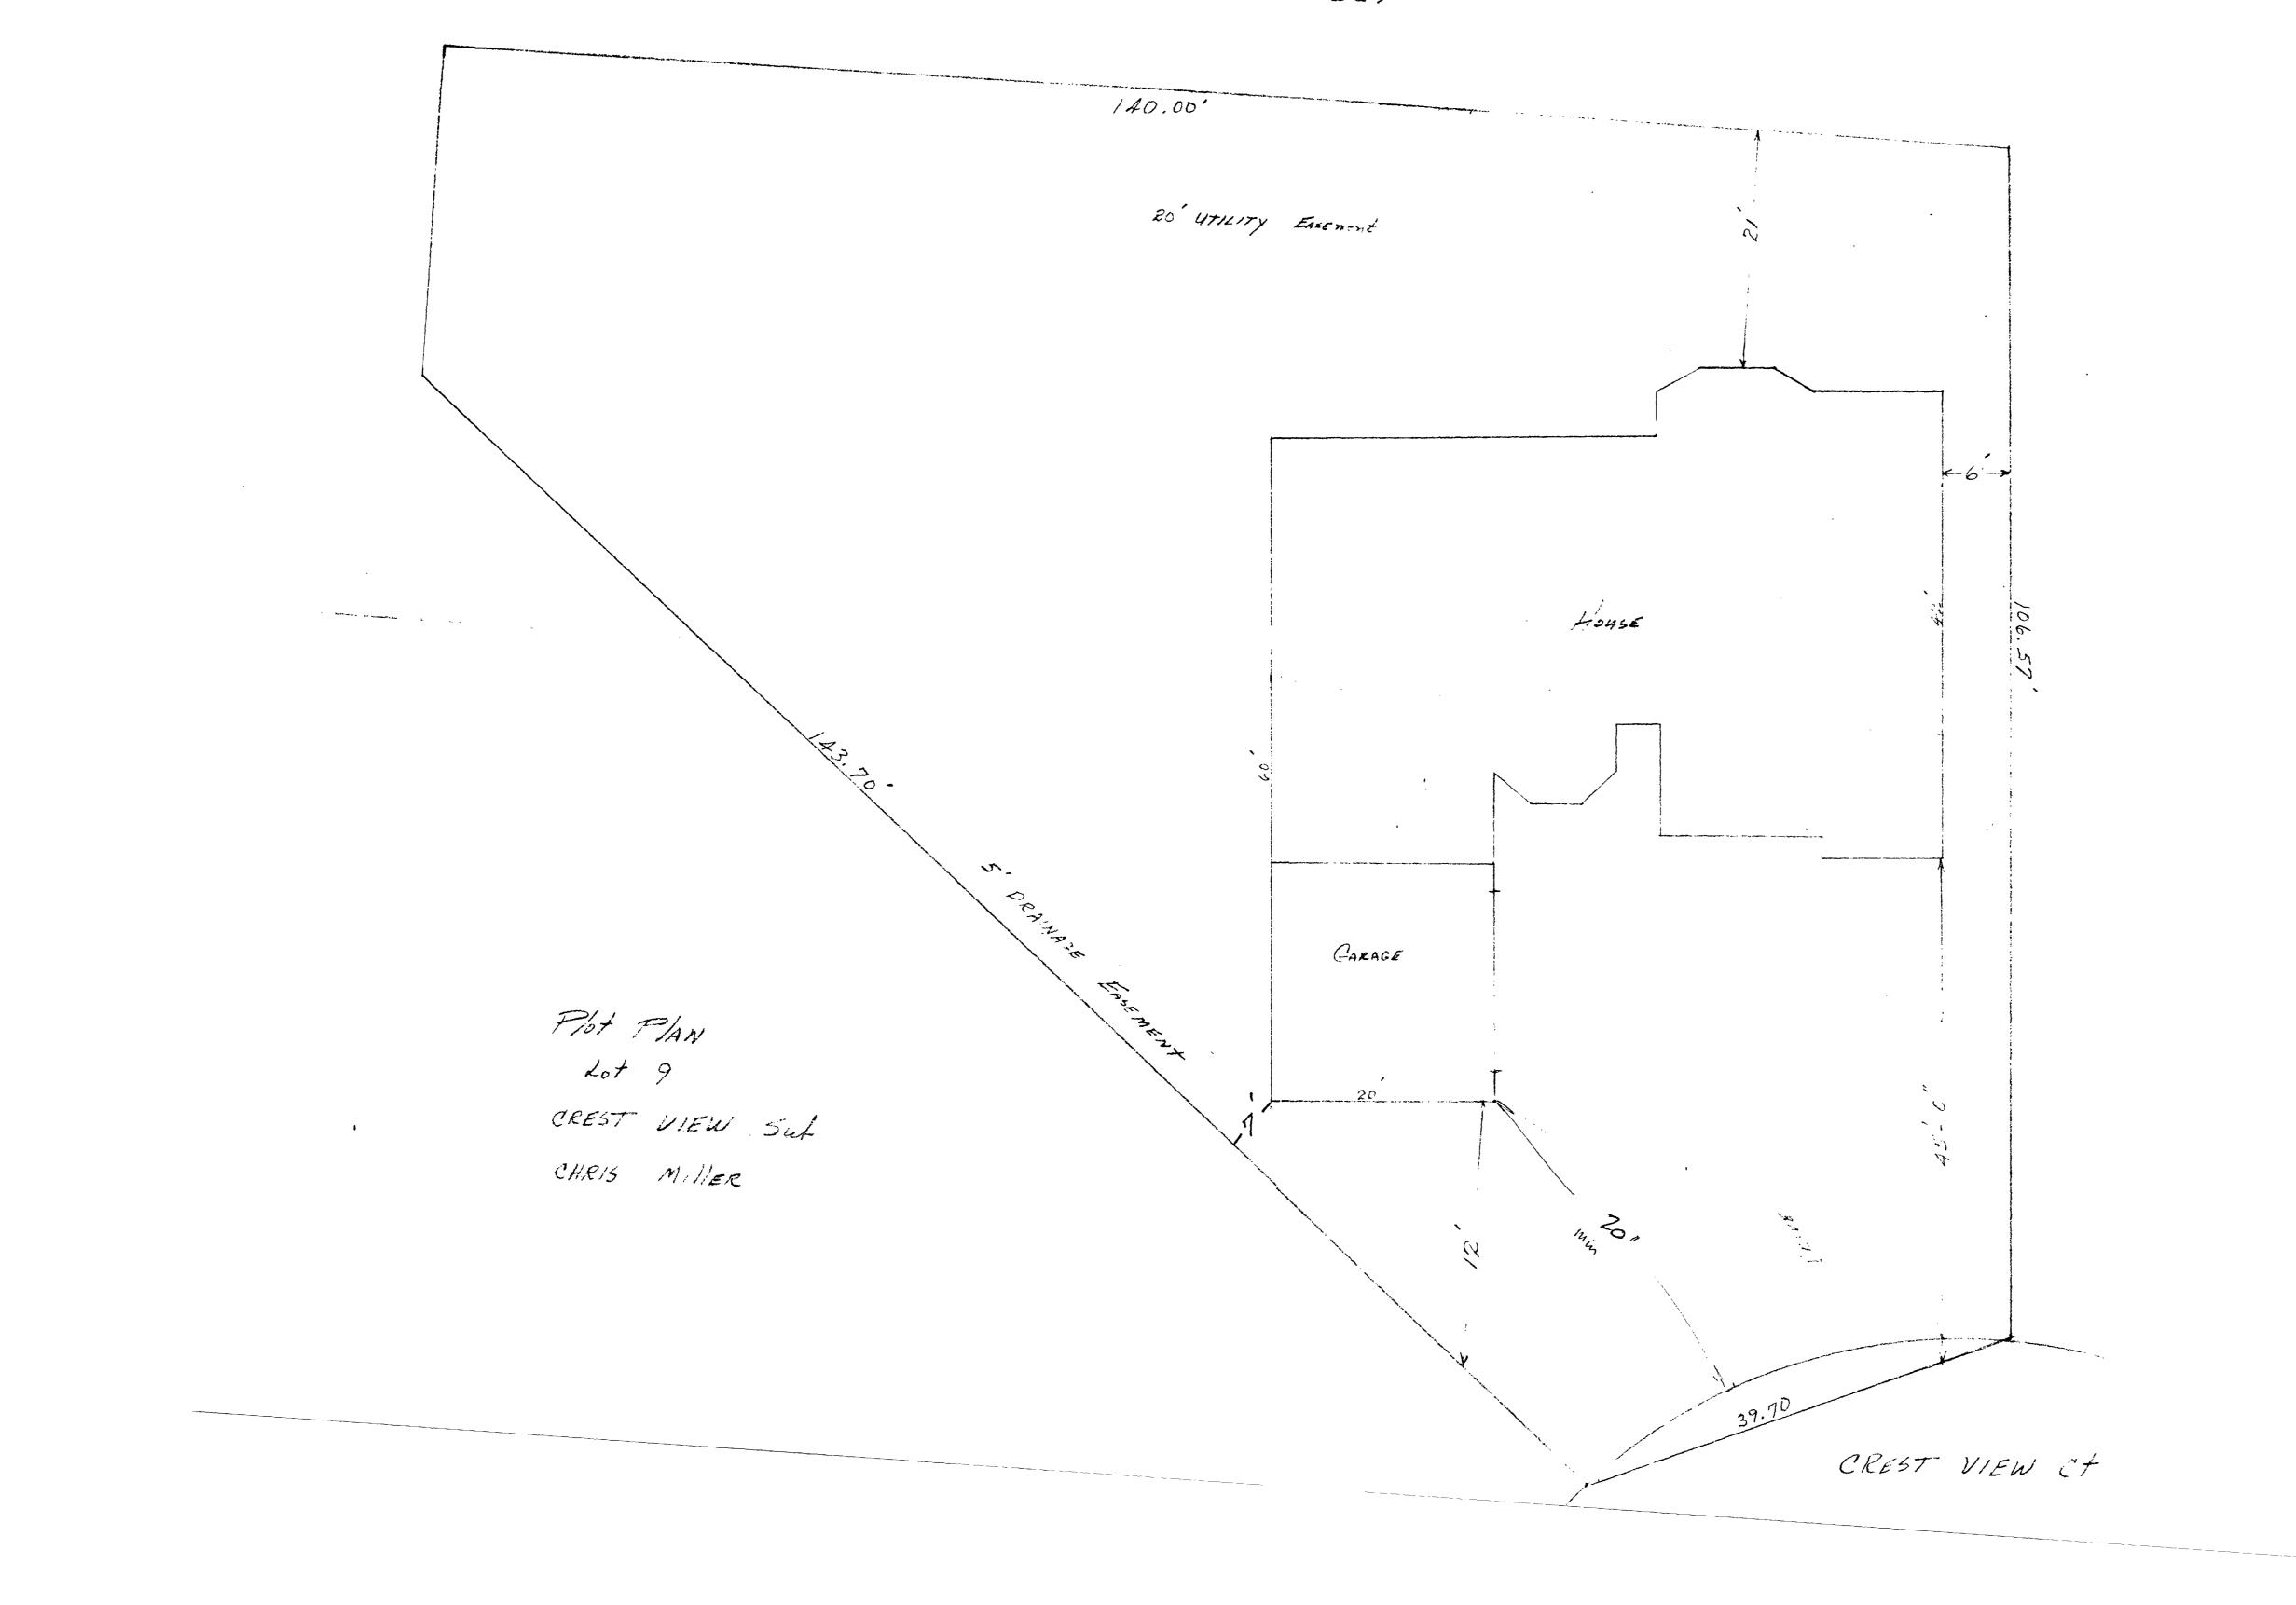

|                                                                                                                                                                                                                                               | FEE \$ 5.00                                                                                                                                                               |
|-----------------------------------------------------------------------------------------------------------------------------------------------------------------------------------------------------------------------------------------------|---------------------------------------------------------------------------------------------------------------------------------------------------------------------------|
| PLANNING C                                                                                                                                                                                                                                    |                                                                                                                                                                           |
| GRAND JUNCTION PLAN                                                                                                                                                                                                                           |                                                                                                                                                                           |
| BLDG ADDRESS: 1573 Crest View Ct.                                                                                                                                                                                                             |                                                                                                                                                                           |
| SUBDIVISION: <u>Crest View</u>                                                                                                                                                                                                                | SQ. FT. OF LOT: Apr 12,000                                                                                                                                                |
| FILING # BLK # LOT #_9                                                                                                                                                                                                                        | NUMBER OF FAMILY UNITS:                                                                                                                                                   |
| TAX SCHEDULE NUMBER:<br><u>3945-013-07-021</u>                                                                                                                                                                                                | NUMBER OF BUILDINGS ON PARCEL<br>BEFORE THIS PLANNED CONSTRUCTIO                                                                                                          |
| PROPERTY OWNER: <u>CRIS</u> Miller<br>ADDRESS: <u>394</u> <u>B. Volla</u> CR.<br>159, 81502                                                                                                                                                   | USE OF ALL EXISTING BUILDINGS:                                                                                                                                            |
| ADDRESS: 394 F. Voller CR.                                                                                                                                                                                                                    | More                                                                                                                                                                      |
| PHONE: <u>343-6113</u><br>DESCRIPTION OF WORK AND INTENDED USE:<br><u>Acw.</u> House                                                                                                                                                          | SUBMITTALS REQ'D: TWO (2) PLOT<br>PLANS SHOWING PARKING, LAND-<br>SCAPING, SETBACKS TO ALL PROPEN<br>LINES, AND ALL STREETS WHICH AN<br>THE PARCEL.                       |
| ***************************************                                                                                                                                                                                                       | ***************************************                                                                                                                                   |
| FOR OFFICE U                                                                                                                                                                                                                                  |                                                                                                                                                                           |
| $zone: \underline{PPB}$                                                                                                                                                                                                                       | FLOODPLAIN: YES NO                                                                                                                                                        |
| SETBACKS: F <u>20 pop</u> S <u>0 v 12' R 10'</u><br>Prop. Line min. between <u>32</u> '                                                                                                                                                       | GEOLOGIC<br>HAZARD: YES NO                                                                                                                                                |
| 1                                                                                                                                                                                                                                             | CENSUS TRACT #: 10                                                                                                                                                        |
| PARKING SPACES REQ'D:                                                                                                                                                                                                                         | TRAFFIC ZONE: 21                                                                                                                                                          |
| LANDSCAPING/SCREENING: <u>9 zr 2</u>                                                                                                                                                                                                          | SPECIAL CONDITIONS: <u>une</u>                                                                                                                                            |
| ANY MODIFICATION TO THIS APPROVED PLANN<br>WRITING, BY THS DEPARTMENT. THE STRUCTU<br>CANNOT BE OCCUPIED UNTIL A CERTIFICATE (<br>BUILDING DEPARTMENT (SECTION 307, UNIFOR<br>ANY LANDSCAPING REQUIRED BY THIS PERMIT                         | URE APPROVED BY THIS APPLICATION<br>OF OCCUPANCY (C.O.) IS ISSUED BY TH<br>M BUILDING CODE.)<br>SHALL BE MAINTAINED IN AN ACCEPTAN<br>OF ANY VEGETATION MATERIALS THAT DI |
| AN HEALTHY CONDITION. THE REPLACEMENT O<br>OR ARE IN AN UNHEALTHY CONDITION SHALL E                                                                                                                                                           |                                                                                                                                                                           |
| AN HEALTHY CONDITION. THE REPLACEMENT O                                                                                                                                                                                                       |                                                                                                                                                                           |
| AN HEALTHY CONDITION. THE REPLACEMENT O<br>OR ARE IN AN UNHEALTHY CONDITION SHALL E<br>I HEREBY ACKNOWLEDGE THAT I HAVE READ TH<br>CORRECT AND I AGREE TO COMPLY WITH THE F                                                                   | 1 Ellit                                                                                                                                                                   |
| AN HEALTHY CONDITION. THE REPLACEMENT O<br>OR ARE IN AN UNHEALTHY CONDITION SHALL E<br>I HEREBY ACKNOWLEDGE THAT I HAVE READ TH<br>CORRECT AND I AGREE TO COMPLY WITH THE F<br>OMPLY SHALL RESUL IN LEGAL ACTION.                             | James F Ellity<br>SIGNATUPE                                                                                                                                               |
| AN HEALTHY CONDITION. THE REPLACEMENT O<br>OR ARE IN AN UNHEALTHY CONDITION SHALL E<br>I HEREBY ACKNOWLEDGE THAT I HAVE READ TH<br>CORRECT AND I AGREE TO COMPLY WITH THE F<br>OMPLY SHALL RESUL IN LEGAL ACTION.<br>DATE APPROVED: $4-12-88$ | James F Ellerty<br>SIGNATUPE                                                                                                                                              |