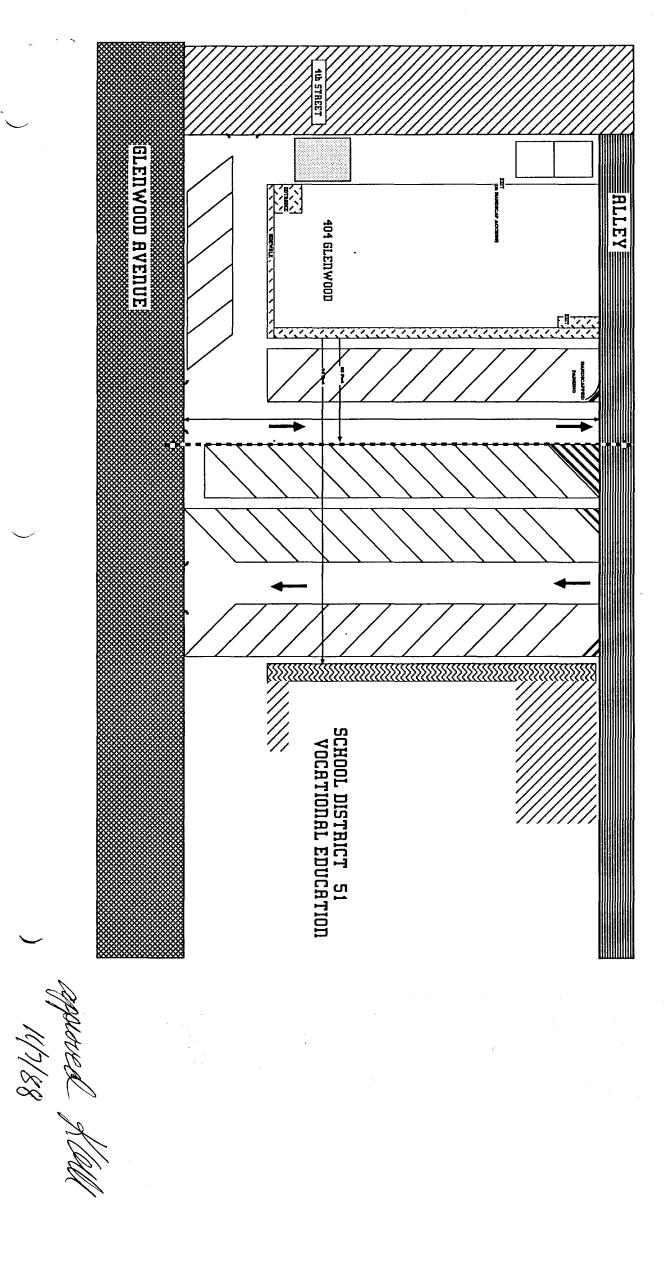

November 3, 1988

Mr. David S. Meyer 727 Birdie Drive Grand Junction, CO 81506

Subject:

Joint Parking at 404 Glenwood Avenue and the Vocational-Technical Center

Dear Mr. Meyer:

Mesa County Valley School District No. 51 would be pleased to permit your off-hour usage of the parking area adjacent to your property at 404 Glenwood Avenue. It is my understanding that our students may utilize your area during normal school hours.