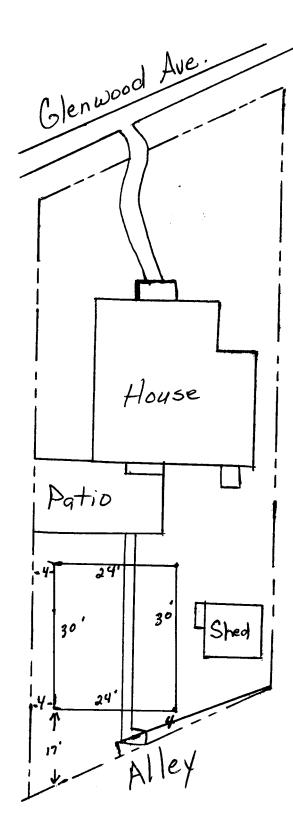

| 7.5                                                                                                                                                                      |                                                                                                        |
|--------------------------------------------------------------------------------------------------------------------------------------------------------------------------|--------------------------------------------------------------------------------------------------------|
| DATE SUBMITTED: $11-29-86$                                                                                                                                               | PERMIT # 31917                                                                                         |
|                                                                                                                                                                          | FEE 5°C                                                                                                |
| PLANNING C                                                                                                                                                               | LEARANCE                                                                                               |
| GRAND JUNCTION PLANS                                                                                                                                                     | NING DEPARTMENT                                                                                        |
| BLDG ADDRESS: 1745 Clenwood                                                                                                                                              | sq. ft. of bldg: $3c' \lambda 24'$                                                                     |
| SUBDIVISION: ELACTORD                                                                                                                                                    | SQ. FT. OF LOT:                                                                                        |
| FILING # BLK # LOT #                                                                                                                                                     | NUMBER OF FAMILY UNITS:                                                                                |
| TAX SCHEDULE NUMBER:                                                                                                                                                     | NUMBER OF BUILDINGS ON PARCEL BEFORE THIS PLANNED CONSTRUCTION:                                        |
| 2945-123-25-003                                                                                                                                                          | )                                                                                                      |
| PROPERTY OWNER: Dry Wickie Schofer                                                                                                                                       |                                                                                                        |
| ADDRESS: 1745 Glenwood                                                                                                                                                   | USE OF ALL EXISTING BUILDINGS:                                                                         |
| PHONE: $242.1189$                                                                                                                                                        | Home.                                                                                                  |
| DESCRIPTION OF WORK AND INTENDED USE:                                                                                                                                    | SUBMITTALS REQ'D: TWO (2) PLOT PLANS SHOWING PARKING, LAND-SCAPING, SETBACKS TO ALL PROPERTY           |
| 24 X30 Garage                                                                                                                                                            | LINES, AND ALL STREETS WHICH ABUT<br>THE PARCEL.                                                       |
| *************                                                                                                                                                            | **********                                                                                             |
| FOR OFFICE US                                                                                                                                                            | SE ONLY                                                                                                |
| UNE: PAL-64                                                                                                                                                              | FLOODPLAIN: YES NO                                                                                     |
| SETBACKS: F Jala s 3 R 3                                                                                                                                                 | GEOLOGIC                                                                                               |
| MAXIMUM HEIGHT: 36                                                                                                                                                       | HAZARD: YESNO                                                                                          |
|                                                                                                                                                                          | CENSUS TRACT #:                                                                                        |
| PARKING SPACES REQ'D:                                                                                                                                                    | TRAFFIC ZONE: 3/                                                                                       |
| LANDSCAPING/SCREENING:                                                                                                                                                   | SPECIAL CONDITIONS:                                                                                    |
| ·                                                                                                                                                                        |                                                                                                        |
| **********                                                                                                                                                               |                                                                                                        |
| ANY MODIFICATION TO THIS APPROVED PLANNING WRITING, BY THS DEPARTMENT. THE STRUCTURE CANNOT BE OCCUPIED UNTIL A CERTIFICATE OF BUILDING DEPARTMENT (SECTION 307, UNIFORM | NG CLEARANCE MUST BE APPROVED, IN RE APPROVED BY THIS APPLICATION OF OCCUPANCY (C.O.) IS ISSUED BY THE |
| ANY LANDSCAPING REQUIRED BY THIS PERMIT AN HEALTHY CONDITION. THE REPLACEMENT OF ARE IN AN UNHEALTHY CONDITION SHALL BY                                                  | F ANY VEGETATION MATERIALS THAT DIE                                                                    |
|                                                                                                                                                                          |                                                                                                        |