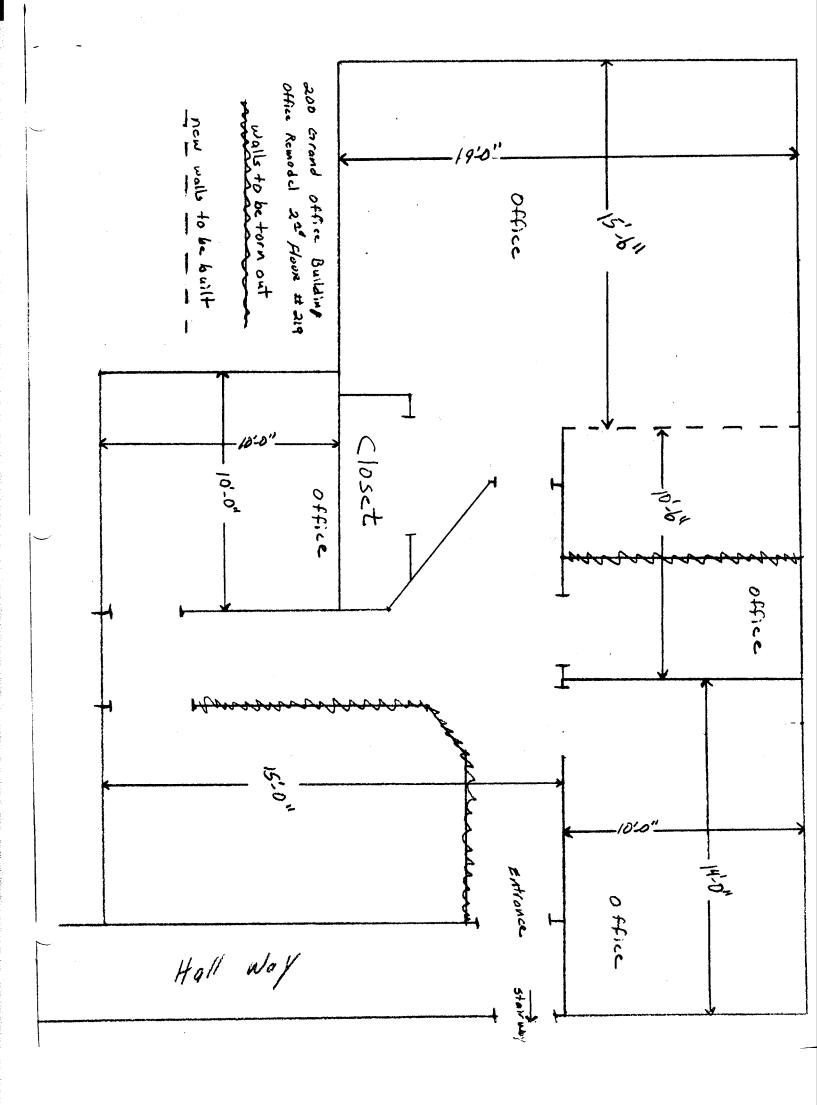

| DATE-SUBMITTED: 1-28-88                                                                                                                                                                                           | PERMIT # 29462                                                                        |
|-------------------------------------------------------------------------------------------------------------------------------------------------------------------------------------------------------------------|---------------------------------------------------------------------------------------|
|                                                                                                                                                                                                                   | FEE No faq                                                                            |
| PLANNING CL                                                                                                                                                                                                       | FARANCE                                                                               |
| GRAND JUNCTION PLANNING DEPARTMENT                                                                                                                                                                                |                                                                                       |
| BLDG ADDRESS: 200 Grand Ave #318                                                                                                                                                                                  | SQ. FT. OF BLDG:                                                                      |
| SUBDIVISION: aty                                                                                                                                                                                                  | SQ. FT. OF LOT:                                                                       |
| FILING # BLK # 76 LOT # 28-32                                                                                                                                                                                     | NUMBER OF FAMILY UNITS:                                                               |
| TAX SCHEDULE NUMBER:<br>2 945 - 142 - 38 - 018<br>2 101 - 364 - 26 - 013                                                                                                                                          | NUMBER OF BUILDINGS ON PARCEL<br>BEFORE THIS PLANNED CONSTRUCTION:                    |
| PROPERTY OWNER: 200 Grand Prop.                                                                                                                                                                                   | •······                                                                               |
| ADDRESS: 200 Grand Ave.                                                                                                                                                                                           | USE OF ALL EXISTING BUILDINGS:                                                        |
| PHONE: 243-4884                                                                                                                                                                                                   | Office Duilding                                                                       |
| DESCRIPTION OF WORK AND INTENDED USE:                                                                                                                                                                             | SUBMITTALS REQ'D: TWO (2) PLOT<br>PLANS SHOWING PARKING, LAND-                        |
| Affice Remodel                                                                                                                                                                                                    | SCAPING, SETBACKS TO ALL PROPERTY<br>LINES, AND ALL STREETS WHICH ABUT<br>THE PARCEL. |
| ***********                                                                                                                                                                                                       |                                                                                       |
| FOR OFFICE USE ONLY                                                                                                                                                                                               |                                                                                       |
| ZONE:                                                                                                                                                                                                             | FLOODPLAIN: YES NO                                                                    |
|                                                                                                                                                                                                                   | GEOLOGIC                                                                              |
| MAXIMUM HEIGHT:                                                                                                                                                                                                   | HAZARD: YES NO                                                                        |
|                                                                                                                                                                                                                   | CENSUS TRACT #:                                                                       |
|                                                                                                                                                                                                                   | TRAFFIC ZONE:                                                                         |
| LANDSCAPING/SCREENING:                                                                                                                                                                                            | SPECIAL CONDITIONS:                                                                   |
|                                                                                                                                                                                                                   |                                                                                       |
|                                                                                                                                                                                                                   |                                                                                       |
| **************************************                                                                                                                                                                            |                                                                                       |
| ANY LANDSCAPING REQUIRED BY THIS PERMIT SHALL BE MAINTAINED IN AN ACCEPTABLE<br>AN HEALTHY CONDITION. THE REPLACEMENT OF ANY VEGETATION MATERIALS THAT DIE<br>OR ARE IN AN UNHEALTHY CONDITION SHALL BE REQUIRED. |                                                                                       |
| I HEREBY ACKNOWLEDGE THAT I HAVE READ THIS<br>CORRECT AND I AGREE TO COMPLY WITH THE REQ<br>COMPLY SHALL RESUL IN LEGAL ACTION.                                                                                   |                                                                                       |
| DATE APPROVED: 1-28-89                                                                                                                                                                                            | $\Lambda = 1 - 0$                                                                     |
| APPROVED BY: Sinde                                                                                                                                                                                                | Danell Instandel<br>SIGNATURE                                                         |
| ,                                                                                                                                                                                                                 |                                                                                       |