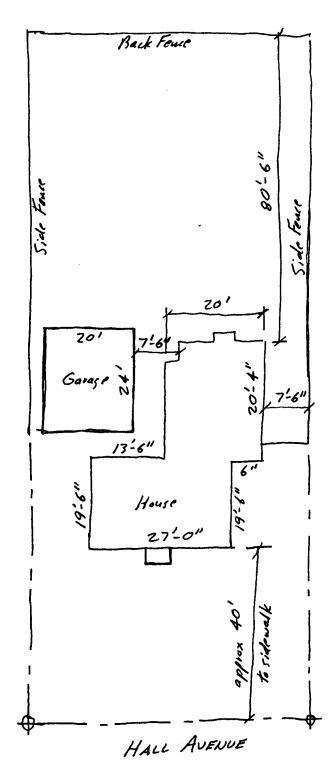

## PERMIT # 30025 PERMIT # 30025 PERMIT # 30025 PERMIT # 30025

| GRAND JUNCTION PLANNING DEPARTMENT                                       |                                                                                       |
|--------------------------------------------------------------------------|---------------------------------------------------------------------------------------|
| BLDG ADDRESS: 840 Hall                                                   | SQ. FT. OF BLDG: 926 5.F.                                                             |
| SUBDIVISION: MESA Sub                                                    | SQ. FT. OF LOT: 7500 S.F.                                                             |
| FILING # BLK #_ 7 LOT #_ 18                                              | NUMBER OF FAMILY UNITS:                                                               |
| TAX SCHEDULE NUMBER: 2945.114-08-018                                     | NUMBER OF BUILDINGS ON PARCEL BEFORE THIS PLANNED CONSTRUCTION:  2 (including garage) |
| ADDRESS: 840 Hall Ave Grand Junchin                                      | USE OF ALL EXISTING BUILDINGS:                                                        |
| DESCRIPTION OF WORK AND INTENDED USE:  Sedroom - Bath interior rem       | CONDING COMPAGES MO ALL DRODGEDME                                                     |
| FOR OFFICE USB ONLY                                                      |                                                                                       |
| zone:                                                                    | FLOODPLAIN: YESNO X                                                                   |
| SETBACKS: FOUR S 5 H. R 25 H<br>MAXIMUM HEIGHT: 52                       | GEOLOGIC HAZARD: YES NO                                                               |
| DADVING CDACES DEC'D.                                                    | CENSUS TRACT #:                                                                       |
| LANDSCAPING/SCREENING:                                                   | TRAFFIC ZONE: 34  SPECIAL CONDITIONS:                                                 |
| **************************************                                   |                                                                                       |
| DATE APPROVED: \(\frac{\gamma}{\gamma}\) \(\frac{\gamma\gamma}{\gamma}\) | Tot tom                                                                               |
| APPROVED BY:                                                             | SIGNATURE                                                                             |