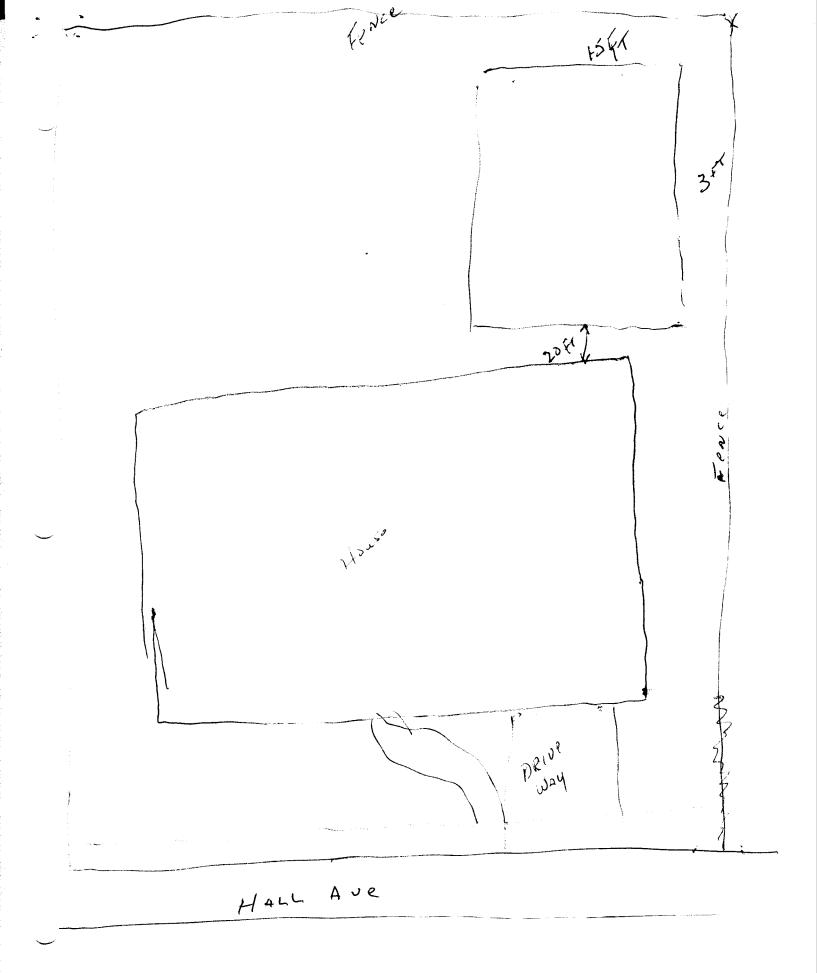

| DATE SUBMITTED: 1-4-80                                                                                                              | PERMIT # 29414                                                                                                        |
|-------------------------------------------------------------------------------------------------------------------------------------|-----------------------------------------------------------------------------------------------------------------------|
| FEE #5°°<br>PLANNING CLEARANCE<br>GRAND JUNCTION PLANNING DEPARTMENT                                                                |                                                                                                                       |
| BLDG ADDRESS: 2805 HALL AVE                                                                                                         | SQ. FT. OF BLDG: 240 SQ Fr                                                                                            |
| SUBDIVISION: VIRGINIA                                                                                                               | SQ. FT. OF LOT: 78×113                                                                                                |
| م) FILING # BLK # LOT #_ 00                                                                                                         | NUMBER OF FAMILY UNITS:                                                                                               |
| TAX SCHEDULE NUMBER:                                                                                                                | NUMBER OF BUILDINGS ON PARCEL                                                                                         |
| 2943-073-12-006                                                                                                                     | BEFORE THIS PLANNED CONSTRUCTION:                                                                                     |
| 2943-073-12-006<br>PROPERTY OWNER: RAYMOND W. Nichols                                                                               | USE OF ALL EXISTING BUILDINGS:                                                                                        |
| ADDRESS: 2805 HALL Ave                                                                                                              | Home                                                                                                                  |
| PHONE: <u>343-9755</u>                                                                                                              | SUBMITTALS REQ'D: TWO (2) PLOT                                                                                        |
| 12×20 Storage UNIT                                                                                                                  | PLANS SHOWING PARKING, LAND-<br>SCAPING, SETBACKS TO ALL PROPERTY<br>LINES, AND ALL STREETS WHICH ABUT<br>THE PARCEL. |
| SETBACKS: $F \stackrel{20'}{{{}}} S \stackrel{3'}{{}} R \stackrel{3'}{{}}$                                                          | FLOODPLAIN: YES NO $\chi$ GEOLOGIC HAZARD: YES NO $\chi$ CENSUS TRACT #: $6$                                          |
| PARKING SPACES REO'D:                                                                                                               | TRAFFIC ZONE: 28                                                                                                      |
| LANDSCAPING/SCREENING:                                                                                                              | SPECIAL CONDITIONS:                                                                                                   |
|                                                                                                                                     |                                                                                                                       |
| **************************************                                                                                              |                                                                                                                       |
| ANY LANDSCAPING REQUIRED BY THIS PERMIT SH<br>AN HEALTHY CONDITION. THE REPLACEMENT OF<br>OR ARE IN AN UNHEALTHY CONDITION SHALL BE | ANY VEGETATION MATERIALS THAT DIE                                                                                     |
| I HEREBY ACKNOWLEDGE THAT I HAVE READ THIS<br>CORRECT AND I AGREE TO COMPLY WITH THE REC<br>COMPLY SHALL RESUL IN LEGAL ACTION.     | UIREMENTS ABOVE. FAILURE TO                                                                                           |
| DATE APPROVED:88                                                                                                                    | the AUSAN                                                                                                             |
| DATE APPROVED: <u>1-4-88</u><br>APPROVED BY: <u>Indi</u>                                                                            | Haymond W. Michsen<br>SIGNATURE                                                                                       |
|                                                                                                                                     |                                                                                                                       |