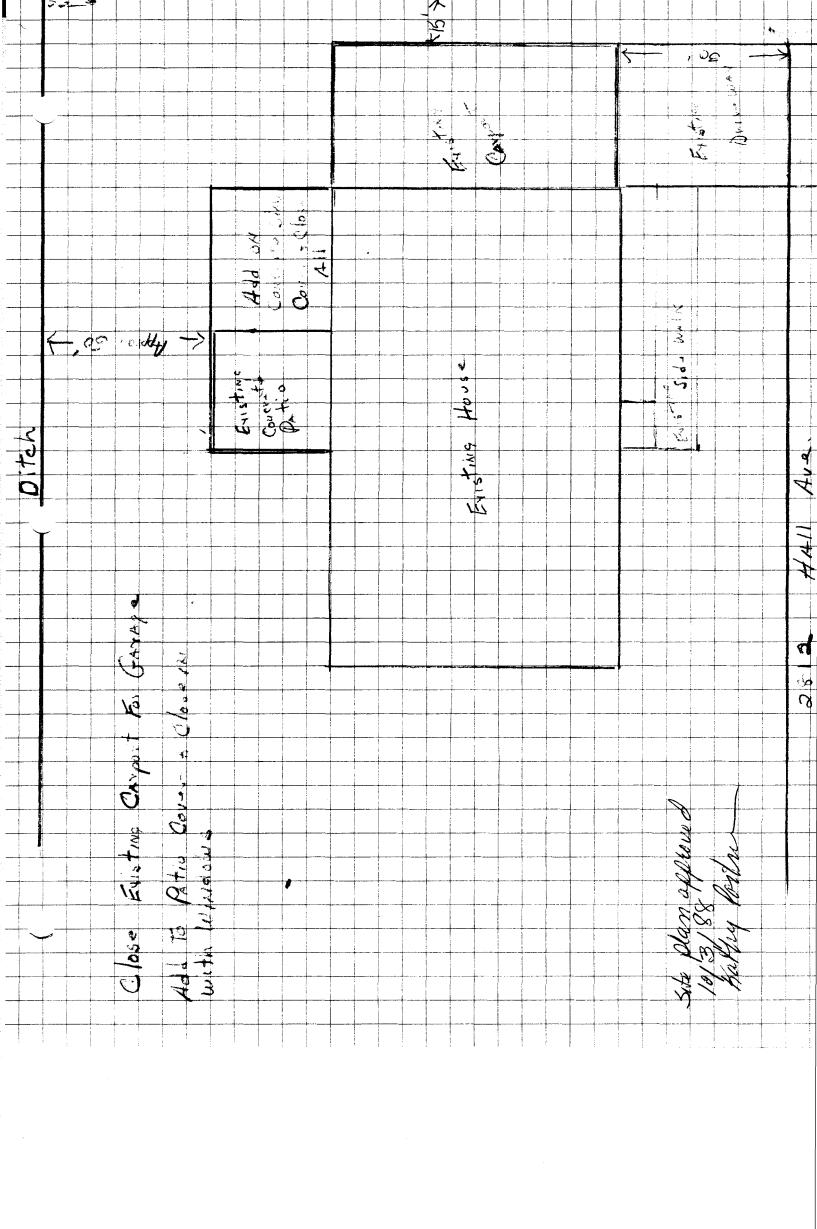

| DATE SUBMITTED: 10/3/88                                                                                                                                         | PERMIT # 31428                                                                               |
|-----------------------------------------------------------------------------------------------------------------------------------------------------------------|----------------------------------------------------------------------------------------------|
| ,                                                                                                                                                               | FEE 5.00                                                                                     |
| PLANNING CLEARANCE                                                                                                                                              |                                                                                              |
| GRAND JUNCTION PLANNING DEPARTMENT                                                                                                                              |                                                                                              |
| BLDG ADDRESS: 25/2 Hall Que )                                                                                                                                   | SQ. FT. OF BLDG: Chypert 12 x 24                                                             |
| SUBDIVISION: Vivigina Villago                                                                                                                                   | SQ. FT. OF LOT:                                                                              |
| FILING # BLK # LOT #                                                                                                                                            | NUMBER OF FAMILY UNITS:/                                                                     |
| TAX SCHEDULE NUMBER:                                                                                                                                            | NUMBER OF BUILDINGS ON PARCEL BEFORE THIS PLANNED CONSTRUCTION:                              |
| 2943 073 //007                                                                                                                                                  | /                                                                                            |
| PROPERTY OWNER: Harold Fiegel                                                                                                                                   | USE OF ALL EXISTING BUILDINGS:                                                               |
| ADDRESS: 2812 HALL Adv                                                                                                                                          | Residential                                                                                  |
| PHONE: 343- 8452                                                                                                                                                |                                                                                              |
| DESCRIPTION OF WORK AND INTENDED USE:                                                                                                                           | SUBMITTALS REQ'D: TWO (2) PLOT PLANS SHOWING PARKING, LAND-SCAPING, SETBACKS TO ALL PROPERTY |
| Clase Fristing Garage to Cover Plose of Add To Existing Pation                                                                                                  | LINES, AND ALL STREETS WHICH ABUT<br>THE PARCEL.                                             |
| **************************************                                                                                                                          |                                                                                              |
| FOR OFFICE USE ONLY                                                                                                                                             |                                                                                              |
| zone: <u>R5F-8</u>                                                                                                                                              | FLOODPLAIN: YES NO X                                                                         |
| SETBACKS: F 45 S S R 15                                                                                                                                         | GEOLOGIC HAZARD: YES NO                                                                      |
| MAXIMUM HEIGHT: 32'                                                                                                                                             | HAZARD: YES NO CENSUS TRACT #:                                                               |
| PARKING SPACES REQ'D:                                                                                                                                           | TRAFFIC ZONE: 30                                                                             |
| LANDSCAPING/SCREENING:                                                                                                                                          | SPECIAL CONDITIONS: See appeared                                                             |
|                                                                                                                                                                 | of data to see 1900                                                                          |
|                                                                                                                                                                 | site plan dated 10/3/88                                                                      |
| ANY MODIFICATION TO THIS APPROVED PLANN: WRITING, BY THS DEPARTMENT. THE STRUCTUCANNOT BE OCCUPIED UNTIL A CERTIFICATE BUILDING DEPARTMENT (SECTION 307, UNIFOR | JRE APPROVED BY THIS APPLICATION OF OCCUPANCY (C.O.) IS ISSUED BY THE                        |
| ANY LANDSCAPING REQUIRED BY THIS PERMIT AN HEALTHY CONDITION. THE REPLACEMENT OF ARE IN AN UNHEALTHY CONDITION SHALL BE                                         | OF ANY VEGETATION MATERIALS THAT DIE                                                         |
| I HEREBY ACKNOWLEDGE THAT I HAVE READ THE CORRECT AND I AGREE TO COMPLY WITH THE ICOMPLY SHALL RESUL IN LEGAL ACTION.                                           |                                                                                              |
| DATE APPROVED: 10/3/88                                                                                                                                          | (1/1-2-210                                                                                   |
| APPROVED BY: Kuthy Postmer                                                                                                                                      | SIGNATURE                                                                                    |