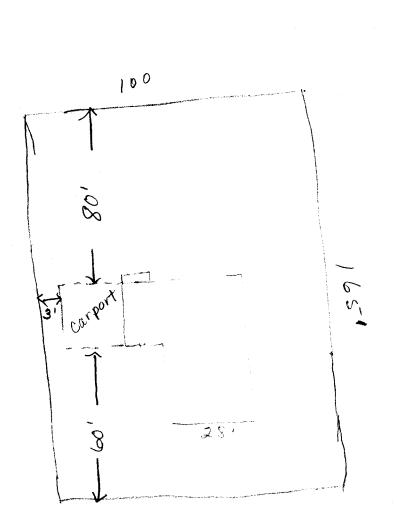

| DATE SUBMITTED: _/0//8/88                                                                                                                                                                                                                                                                       | PERMIT # 31577                                                                                      |
|-------------------------------------------------------------------------------------------------------------------------------------------------------------------------------------------------------------------------------------------------------------------------------------------------|-----------------------------------------------------------------------------------------------------|
| · · ·                                                                                                                                                                                                                                                                                           | FEE 5.00                                                                                            |
| PLANNING CLEARANCE<br>GRAND JUNCTION PLANNING DEPARTMENT                                                                                                                                                                                                                                        |                                                                                                     |
| BLDG ADDRESS: 2862 Hill Ave,                                                                                                                                                                                                                                                                    | SQ. FT. OF BLDG: <u>242 (11×22</u> )                                                                |
| subdivision: <u>Meeks</u>                                                                                                                                                                                                                                                                       | SQ. FT. OF LOT:                                                                                     |
| FILING # BLK # $2$ LOT # $14$                                                                                                                                                                                                                                                                   | NUMBER OF FAMILY UNITS: _/                                                                          |
| TAX SCHEDULE NUMBER: $2943 - 181 - 03 - 022$                                                                                                                                                                                                                                                    | NUMBER OF BUILDINGS ON PARCEL<br>BEFORE THIS PLANNED CONSTRUCTION:                                  |
| PROPERTY OWNER: Lafe Murray                                                                                                                                                                                                                                                                     |                                                                                                     |
| ADDRESS: 2862 Hill Ave                                                                                                                                                                                                                                                                          | USE OF ALL EXISTING BUILDINGS:                                                                      |
| PHONE: $241 - 6554$                                                                                                                                                                                                                                                                             | Home                                                                                                |
| DESCRIPTION OF WORK AND INTENDED USE:                                                                                                                                                                                                                                                           | SUBMITTALS REQ'D: TWO (2) PLOT<br>PLANS SHOWING PARKING, LAND-<br>SCAPING, SETBACKS TO ALL PROPERTY |
| open aided Carport                                                                                                                                                                                                                                                                              | LINES, AND ALL STREETS WHICH ABUT<br>THE PARCEL.                                                    |
| ***********                                                                                                                                                                                                                                                                                     |                                                                                                     |
| FOR OFFICE U                                                                                                                                                                                                                                                                                    | . /                                                                                                 |
| ZONE: <u>157-8</u>                                                                                                                                                                                                                                                                              | FLOODPLAIN: YES NO                                                                                  |
| SETBACKS: $F \frac{\partial O'}{\partial O'} = S \frac{\partial O'}{\partial O'} R \frac{\partial O'}{\partial O'} R \frac{\partial O'}{\partial O'}$                                                                                                                                           | GEOLOGIC<br>HAZARD: YES NO                                                                          |
| MAXIMUM HEIGHT: <u>32</u>                                                                                                                                                                                                                                                                       |                                                                                                     |
| PARKING SPACES REQ'D:                                                                                                                                                                                                                                                                           | TRAFFIC ZONE: 39                                                                                    |
| LANDSCAPING/SCREENING: <u>MA</u>                                                                                                                                                                                                                                                                | SPECIAL CONDITIONS: (24) Must Himan                                                                 |
|                                                                                                                                                                                                                                                                                                 | Men in area between 3 & 5 hul from                                                                  |
| ****                                                                                                                                                                                                                                                                                            | Propuly line                                                                                        |
| ANY MODIFICATION TO THIS APPROVED PLANNING CLEARANCE MUST BE APPROVED, IN<br>WRITING, BY THS DEPARTMENT. THE STRUCTURE APPROVED BY THIS APPLICATION<br>CANNOT BE OCCUPIED UNTIL A CERTIFICATE OF OCCUPANCY (C.O.) IS ISSUED BY THE<br>BUILDING DEPARTMENT (SECTION 307, UNIFORM BUILDING CODE.) |                                                                                                     |
| ANY LANDSCAPING REQUIRED BY THIS PERMIT SHALL BE MAINTAINED IN AN ACCEPTABLE<br>AN HEALTHY CONDITION. THE REPLACEMENT OF ANY VEGETATION MATERIALS THAT DIE<br>OR ARE IN AN UNHEALTHY CONDITION SHALL BE REQUIRED.                                                                               |                                                                                                     |
| I HEREBY ACKNOWLEDGE THAT I HAVE READ TH<br>^ORRECT AND I AGREE TO COMPLY WITH THE R<br>OMPLY SHALL RESUL IN LEGAL ACTION.                                                                                                                                                                      |                                                                                                     |
| DATE APPROVED: <u>10/18/88</u>                                                                                                                                                                                                                                                                  |                                                                                                     |
| APPROVED BY: Kathy Partner                                                                                                                                                                                                                                                                      | L'afe d'SIGNATURE                                                                                   |
|                                                                                                                                                                                                                                                                                                 |                                                                                                     |

I

N

Hill Quemee

Site plan approved Planning Dipt. Kathy Portnu 10/18/88