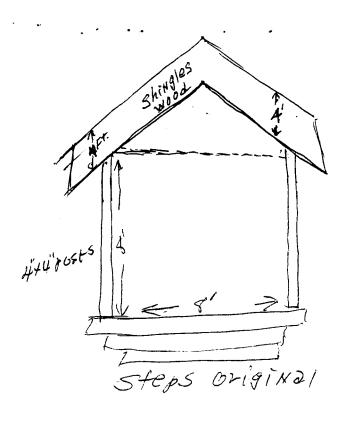

| DATE SUBMITTED: _//28/88                                                                                                                                                                                          | PERMIT # 31885                                                       |
|-------------------------------------------------------------------------------------------------------------------------------------------------------------------------------------------------------------------|----------------------------------------------------------------------|
|                                                                                                                                                                                                                   | fee <u>5,00</u>                                                      |
| PLANNING CLEARANCE<br>GRAND JUNCTION PLANNING DEPARTMENT                                                                                                                                                          |                                                                      |
| BLDG ADDRESS: 636 Aprim Dy.                                                                                                                                                                                       | SQ. FT. OF BLDG: $\frac{4}{2} \times \frac{8}{2} \times \frac{8}{2}$ |
| SUBDIVISION: Mestaved Estates                                                                                                                                                                                     | SQ. FT. OF LOT:                                                      |
| FILING # BLK # + 103                                                                                                                                                                                              | NUMBER OF FAMILY UNITS:/                                             |
| TAX SCHEDULE NUMBER:                                                                                                                                                                                              | NUMBER OF BUILDINGS ON PARCEL<br>BEFORE THIS PLANNED CONSTRUCTION:   |
| 2945-024-20-003                                                                                                                                                                                                   | /                                                                    |
| PROPERTY OWNER: <u>Illima Balca</u>                                                                                                                                                                               | USE OF ALL EXISTING BUILDINGS:                                       |
| ADDRESS: Same                                                                                                                                                                                                     | heme                                                                 |
| PHONE: <u>242-9391</u>                                                                                                                                                                                            | SUBMITTALS REQ'D: TWO (2) PLOT                                       |
| DESCRIPTION OF WORK AND INTENDED USE:                                                                                                                                                                             | PLANS SHOWING PARKING, LAND-<br>SCAPING, SETBACKS TO ALL PROPERTY    |
| 4×8' porch aver front Steps                                                                                                                                                                                       | LINES, AND ALL STREETS WHICH ABUT<br>THE PARCEL.                     |
| ***************************************                                                                                                                                                                           |                                                                      |
| FOR OFFICE US                                                                                                                                                                                                     |                                                                      |
| NE: <u>1//2</u>                                                                                                                                                                                                   | FLOODPLAIN: YES NO                                                   |
| SETBACKS: F S R                                                                                                                                                                                                   | GEOLOGIC<br>HAZARD: YES NO                                           |
| MAXIMUM HEIGHT:                                                                                                                                                                                                   | CENSUS TRACT #: $/\mathcal{O}$                                       |
| PARKING SPACES REQ'D:                                                                                                                                                                                             | TRAFFIC ZONE: $23$                                                   |
| LANDSCAPING/SCREENING:                                                                                                                                                                                            | SPECIAL CONDITIONS: a Hotf over                                      |
|                                                                                                                                                                                                                   | existing funt dups-as approved by                                    |
| **************************************                                                                                                                                                                            |                                                                      |
| ANY LANDSCAPING REQUIRED BY THIS PERMIT SHALL BE MAINTAINED IN AN ACCEPTABLE<br>AN HEALTHY CONDITION. THE REPLACEMENT OF ANY VEGETATION MATERIALS THAT DIE<br>OR ARE IN AN UNHEALTHY CONDITION SHALL BE REQUIRED. |                                                                      |
| I HEREBY ACKNOWLEDGE THAT I HAVE READ THIS<br>CORRECT AND I AGREE TO COMPLY WITH THE REM<br>MPLY SHALL RESULT IN LEGAL ACTION.                                                                                    |                                                                      |
| DATE APPROVED: 11/28/88                                                                                                                                                                                           | Make ale to the 2 por                                                |
| APPROVED BY: Kathy Partne                                                                                                                                                                                         | Wether Nenke Jor heiling Back<br>SIGNATURE                           |
| /                                                                                                                                                                                                                 |                                                                      |
|                                                                                                                                                                                                                   |                                                                      |
|                                                                                                                                                                                                                   |                                                                      |
|                                                                                                                                                                                                                   |                                                                      |
|                                                                                                                                                                                                                   |                                                                      |

New Lumber

2X4S. Rafter S. Stakes.

ACCEPTED APPENDED ANY CONTENTS APPENDED TO THE CONTRACT PLANNING DEPT. IT IN THE ALPLICANT'S RESPONSIONED IT TO PROPERLY LOCATE AND IDENTIFY EASEMENTS AND PROPERTY LINES CKS MUST BE AND PROPERTY LINES. Roof via existing deps