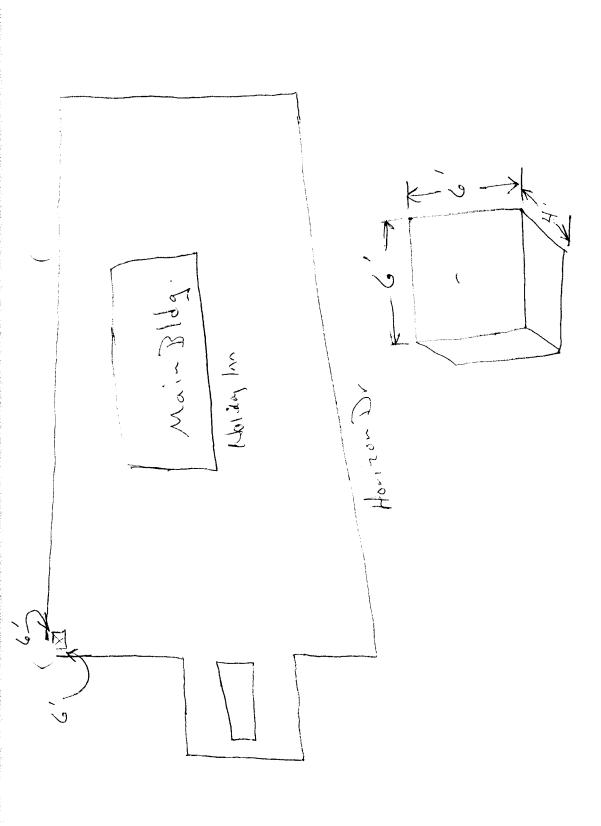

| DATE SUBMITTED: 5-13 -98                                                                                                                           | PERMIT # 30.213                                                                 |
|----------------------------------------------------------------------------------------------------------------------------------------------------|---------------------------------------------------------------------------------|
|                                                                                                                                                    | FEE Sof                                                                         |
| PLANNING CLEARANCE                                                                                                                                 |                                                                                 |
| GRAND JUNCTION PLANN                                                                                                                               | ING DEPARTMENT                                                                  |
| BLDG ADDRESS: 755 Horizon Di.                                                                                                                      | SQ. FT. OF BLDG: 36                                                             |
| SUBDIVISION: habity lan                                                                                                                            | SQ. FT. OF LOT:                                                                 |
| FILING # BLK # LOT #                                                                                                                               | NUMBER OF FAMILY UNITS: NUMBER OF FAMILY UNITS:                                 |
| TAX SCHEDULE NUMBER:                                                                                                                               | NUMBER OF BUILDINGS ON PARCEL BEFORE THIS PLANNED CONSTRUCTION:                 |
| PROPERTY OWNER: Western States Motel.                                                                                                              | None Two                                                                        |
|                                                                                                                                                    | USE OF ALL EXISTING BUILDINGS:                                                  |
| ADDRESS:                                                                                                                                           | Motel & Restaurant                                                              |
| PHONE:                                                                                                                                             | SUBMITTALS REQ'D: TWO (2) PLOT                                                  |
| DESCRIPTION OF WORK AND INTENDED USE:                                                                                                              | PLANS SHOWING PARKING, LAND-                                                    |
| Contrete Pad For Satellite Dish                                                                                                                    | SCAPING, SETBACKS TO ALL PROPERTY LINES, AND ALL STREETS WHICH ABUT THE PARCEL. |
| ***************                                                                                                                                    |                                                                                 |
| FOR OFFICE USE ONLY                                                                                                                                |                                                                                 |
| NE: HC                                                                                                                                             | FLOODPLAIN: YES NO                                                              |
| SETBACKS: F NA S (, R 6                                                                                                                            | GEOLOGIC                                                                        |
| MAXIMUM HEIGHT:                                                                                                                                    | HAZARD: YES NO                                                                  |
| PARKING SPACES REO'D:                                                                                                                              | CENSUS TRACT #: \\                                                              |
| LANDSCAPING/SCREENING:                                                                                                                             | TRAFFIC ZONE:                                                                   |
|                                                                                                                                                    | SPECIAL CONDITIONS: Minor Cherge                                                |
| 71-35                                                                                                                                              | to Development Plan 6' sions                                                    |
| して<br>************************************                                                                                                         | 1 Set back instead of 15 best                                                   |
| ANY MODIFICATION TO THIS APPROVED PLANNING CLEARANCE MUST BE APPROVED, IN                                                                          |                                                                                 |
| WRITING, BY THS DEPARTMENT. THE STRUCTURE APPROVED BY THIS APPLICATION CANNOT BE OCCUPIED UNTIL A CERTIFICATE OF OCCUPANCY (C.O.) IS ISSUED BY THE |                                                                                 |
| BUILDING DEPARTMENT (SECTION 307, UNIFORM                                                                                                          |                                                                                 |
| ANY LANDSCAPING REQUIRED BY THIS PERMIT SHALL BE MAINTAINED IN AN ACCEPTABLE                                                                       |                                                                                 |
| AN HEALTHY CONDITION. THE REPLACEMENT OF ANY VEGETATION MATERIALS THAT DIE OR ARE IN AN UNHEALTHY CONDITION SHALL BE REQUIRED.                     |                                                                                 |
| I HEREBY ACKNOWLEDGE THAT I HAVE READ THIS APPLICATION AND THE ABOVE IS                                                                            |                                                                                 |
| CORRECT AND I AGREE TO COMPLY WITH THE REMPLY SHALL RESULT IN LEGAL ACTION.                                                                        | QUIREMENTS ABOVE. FAILURE TO                                                    |
|                                                                                                                                                    | 1 . //                                                                          |