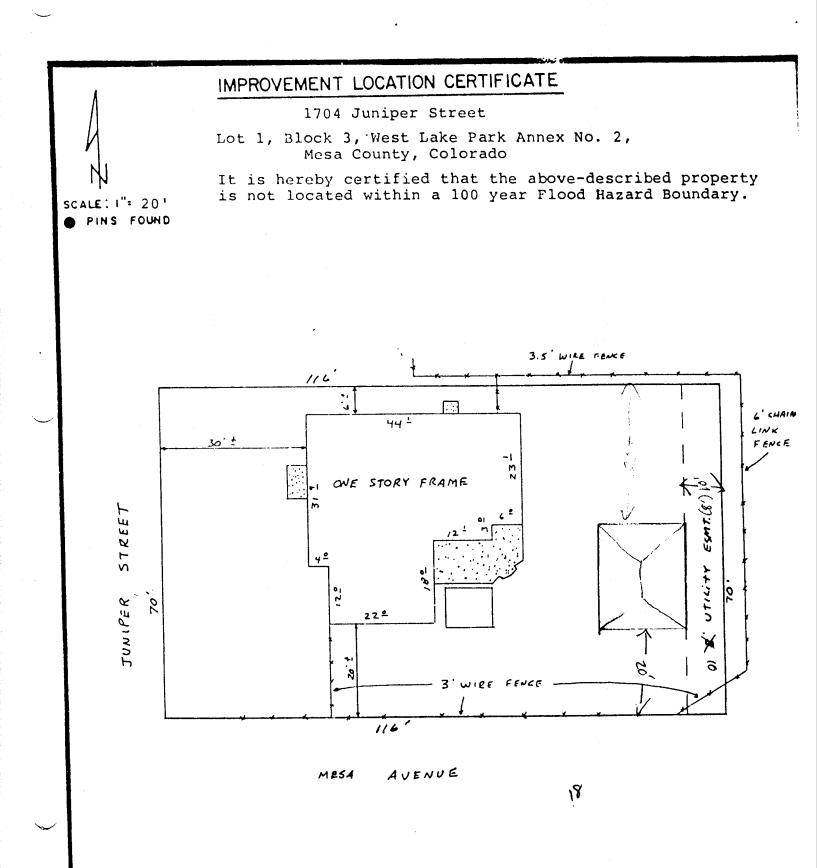

BY THS DEPARTMENT. THE STRUCTURE APPROVED BY THIS APPLICATION<br>CANNOT BE OCCUPIED UNTIL A CERTIFICATE OF OCCUPANCY (C.O.) IS ISSUED BY THE<br>BUILDING DEPARTMENT (SECTION 307, UNIFORM BUILDING CODE.)<br>ANY LANDSCAPING REQUIRED BY THIS PERMIT SHALL BE MAINTAINED IN AN ACCEPTABLE<br>AN HEALTHY CONDITION. THE REPLACEMENT OF ANY VEGETATION MATERIALS THAT DIE<br>OR ARE IN AN UNHEALTHY CONDITION SHALL BE REQUIRED.<br>I HEREBY ACKNOWLEDGE THAT I HAVE READ THIS APPLICATION AND THE ABOVE IS<br>'ORRECT AND I AGREE TO COMPLY WITH THE REQUIREMENTS ABOVE. FAILURE TO<br>OMPLY SHALL RESUL IN LEGAL ACTION.<br>DATE APPROVED: <u>3/7/88</u><br>APPROVED BY: <u>KAMY MAMM</u> |                                                                                                                                 |



-=

SUBSTRANS PREPARED FOR LOCATION CERTIFICATE WAS PREPARED FOR