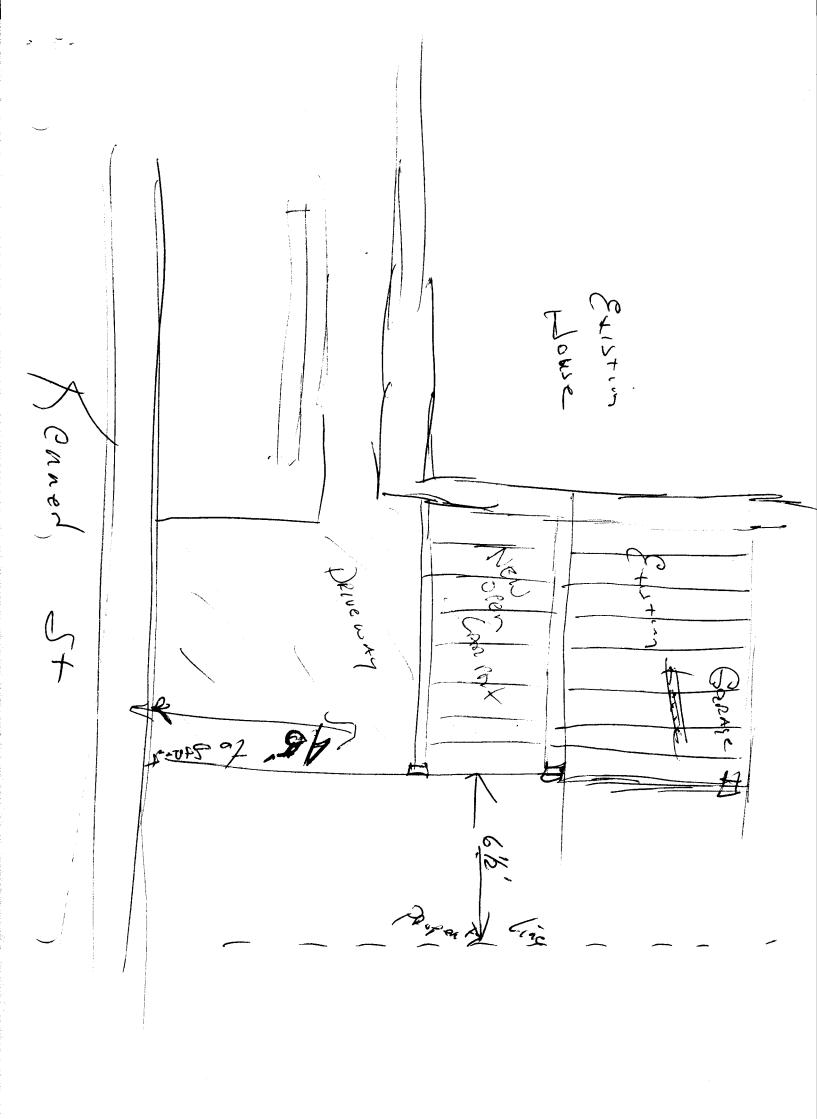

| DASE SUBMITTED: 5-19-80                                                                                     | PERMIT # 303241                                                    |
|-------------------------------------------------------------------------------------------------------------|--------------------------------------------------------------------|
|                                                                                                             | FEE 5                                                              |
| PLANNING CLEARANCE<br>GRAND JUNCTION PLANNING DEPARTMENT                                                    |                                                                    |
| BLDG ADDRESS: KOOKennedy                                                                                    | SQ. FT. OF BLDG: SUU A                                             |
| BLDG ADDRESS: <u>KOO Kennedy</u><br>SUBDIVISION: <u>Kennedy</u> Jul Au                                      | SQ. FT. OF LOT:                                                    |
| FILING # BLK # LOT #                                                                                        | NUMBER OF FAMILY UNITS:                                            |
| TAX SCHEDULE NUMBER:                                                                                        | NUMBER OF BUILDINGS ON PARCEL<br>BEFORE THIS PLANNED CONSTRUCTION: |
| 2945-114-14.023                                                                                             |                                                                    |
| PROPERTY OWNER: ARVis Duck                                                                                  | USE OF ALL EXISTING BUILDINGS:                                     |
| ADDRESS: Suckennedy                                                                                         | Home                                                               |
| PHONE:                                                                                                      | SUBMITTALS REQ'D: TWO (2) PLOT                                     |
| DESCRIPTION OF WORK AND INTENDED USE:                                                                       | PLANS SHOWING PARKING, LAND-<br>SCAPING, SETBACKS TO ALL PROPERTY  |
| Building double composit                                                                                    | LINES, AND ALL STREETS WHICH ABUT<br>THE PARCEL.                   |
| *****                                                                                                       | **********                                                         |
| FOR OFFICE US                                                                                               |                                                                    |
| _NE:                                                                                                        | FLOODPLAIN: YES NO $\checkmark$                                    |
| SETBACKS: $F \xrightarrow{22^{1}} S \xrightarrow{5} R \xrightarrow{15}$                                     | GEOLOGIC<br>HAZARD: YES NO X                                       |
| MAXIMUM HEIGHT: $\frac{1}{10000000000000000000000000000000000$                                              | CENSUS TRACT #:                                                    |
| PARKING SPACES REQ'D:                                                                                       | TRAFFIC ZONE: <u>37</u>                                            |
| LANDSCAPING/SCREENING:                                                                                      | SPECIAL CONDITIONS:                                                |
|                                                                                                             |                                                                    |
| **************************************                                                                      |                                                                    |
| I HEREBY ACKNOWLEDGE THAT I HAVE READ THIS APPLICATION AND THE ABOVE IS                                     |                                                                    |
| CORRECT AND I AGREE TO COMPLY WITH THE REQUIREMENTS ABOVE. FAILURE TO<br>MPLY SHALL RESULT IN LEGAL ACTION. |                                                                    |
| DATE APPROVED: 5-19-88                                                                                      | A Plan                                                             |
| DATE APPROVED: <u>5-19-88</u><br>APPROVED BY: <u>Jund</u>                                                   | SIGNATURE                                                          |
|                                                                                                             |                                                                    |
|                                                                                                             |                                                                    |
|                                                                                                             |                                                                    |
|                                                                                                             |                                                                    |
|                                                                                                             |                                                                    |