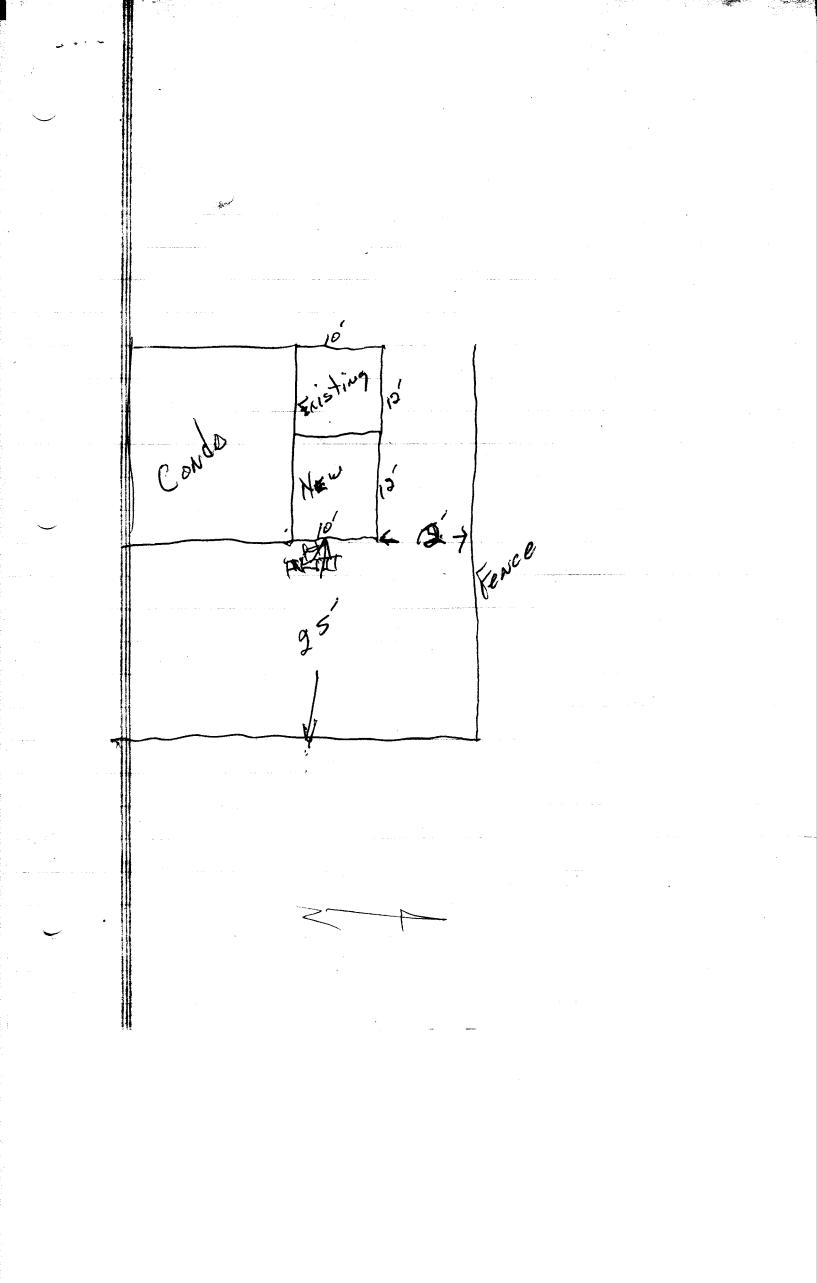

| DATE SUBMITTED: July 14, 1988                                                                                                                                                                                                                                                                                                                                                                                                                                                                                      | PERMIT # 30779                                                                                                                                                                                                      |
|--------------------------------------------------------------------------------------------------------------------------------------------------------------------------------------------------------------------------------------------------------------------------------------------------------------------------------------------------------------------------------------------------------------------------------------------------------------------------------------------------------------------|---------------------------------------------------------------------------------------------------------------------------------------------------------------------------------------------------------------------|
| V d                                                                                                                                                                                                                                                                                                                                                                                                                                                                                                                | FEE                                                                                                                                                                                                                 |
| PLANNING CLEARANCE<br>GRAND JUNCTION PLANNING DEPARTMENT                                                                                                                                                                                                                                                                                                                                                                                                                                                           |                                                                                                                                                                                                                     |
| BLDG ADDRESS: 3135 Fakeside # A Dr                                                                                                                                                                                                                                                                                                                                                                                                                                                                                 | SQ. FT. OF BLDG: 1900                                                                                                                                                                                               |
| SUBDIVISION: Lakuside                                                                                                                                                                                                                                                                                                                                                                                                                                                                                              | SQ. FT. OF LOT: 48,4                                                                                                                                                                                                |
| FILING $\# 2$ BLK $\# 2$ LOT $\# 6$                                                                                                                                                                                                                                                                                                                                                                                                                                                                                | NUMBER OF FAMILY UNITS: _/                                                                                                                                                                                          |
| TAX SCHEDULE NUMBER:                                                                                                                                                                                                                                                                                                                                                                                                                                                                                               | NUMBER OF BUILDINGS ON PARCEL                                                                                                                                                                                       |
| 2945-024-12-040                                                                                                                                                                                                                                                                                                                                                                                                                                                                                                    | BEFORE THIS PLANNED CONSTRUCTION:                                                                                                                                                                                   |
| PROPERTY OWNER: Charles Miller                                                                                                                                                                                                                                                                                                                                                                                                                                                                                     |                                                                                                                                                                                                                     |
| ADDRESS: 3135 Lakeside Dr.                                                                                                                                                                                                                                                                                                                                                                                                                                                                                         | USE OF ALL EXISTING BUILDINGS:                                                                                                                                                                                      |
| PHONE:245- 4435                                                                                                                                                                                                                                                                                                                                                                                                                                                                                                    |                                                                                                                                                                                                                     |
| DESCRIPTION OF WORK AND INTENDED USE:                                                                                                                                                                                                                                                                                                                                                                                                                                                                              | SUBMITTALS REQ'D: TWO (2) PLOT<br>PLANS SHOWING PARKING, LAND-                                                                                                                                                      |
| Extending Existing patio                                                                                                                                                                                                                                                                                                                                                                                                                                                                                           | SCAPING, SETBACKS TO ALL PROPERTY<br>LINES, AND ALL STREETS WHICH ABUT<br>THE PARCEL.                                                                                                                               |
| **************************************                                                                                                                                                                                                                                                                                                                                                                                                                                                                             |                                                                                                                                                                                                                     |
| ZONE: PR-12                                                                                                                                                                                                                                                                                                                                                                                                                                                                                                        | FLOODPLAIN: YES NO $\underline{\times}$                                                                                                                                                                             |
| SETBACKS: F S R                                                                                                                                                                                                                                                                                                                                                                                                                                                                                                    | GEOLOGIC                                                                                                                                                                                                            |
| MAXIMUM HEIGHT: AS PW                                                                                                                                                                                                                                                                                                                                                                                                                                                                                              | HAZARD: YES NO $\sim$                                                                                                                                                                                               |
| PARKING SPACES REQ'D: Pum                                                                                                                                                                                                                                                                                                                                                                                                                                                                                          | CENSUS TRACT #: $10$<br>TRAFFIC ZONE: $23$                                                                                                                                                                          |
| LANDSCAPING/SCREENING:                                                                                                                                                                                                                                                                                                                                                                                                                                                                                             |                                                                                                                                                                                                                     |
|                                                                                                                                                                                                                                                                                                                                                                                                                                                                                                                    | SPECIAL CONDITIONS:                                                                                                                                                                                                 |
| ANY MODIFICATION TO THIS APPROVED PLANNIN<br>WRITING, BY THS DEPARTMENT. THE STRUCTUR<br>CANNOT BE OCCUPIED UNTIL A CERTIFICATE OF<br>BUILDING DEPARTMENT (SECTION 307, UNIFORM<br>ANY LANDSCAPING REQUIRED BY THIS PERMIT S<br>AN HEALTHY CONDITION. THE REPLACEMENT OF<br>OR ARE IN AN UNHEALTHY CONDITION SHALL BE<br>I HEREBY ACKNOWLEDGE THAT I HAVE READ THI<br>CORRECT AND I AGREE TO COMPLY WITH THE RE<br>COMPLY SHALL RESUL IN LEGAL ACTION.<br>DATE APPROVED: <u>7-21-83</u><br>APPROVED BY: <u>Jan</u> | E APPROVED BY THIS APPLICATION<br>F OCCUPANCY (C.O.) IS ISSUED BY THE<br>BUILDING CODE.)<br>HALL BE MAINTAINED IN AN ACCEPTABLE<br>ANY VEGETATION MATERIALS THAT DIE<br>REQUIRED.<br>S APPLICATION AND THE ABOVE IS |
|                                                                                                                                                                                                                                                                                                                                                                                                                                                                                                                    |                                                                                                                                                                                                                     |
|                                                                                                                                                                                                                                                                                                                                                                                                                                                                                                                    |                                                                                                                                                                                                                     |