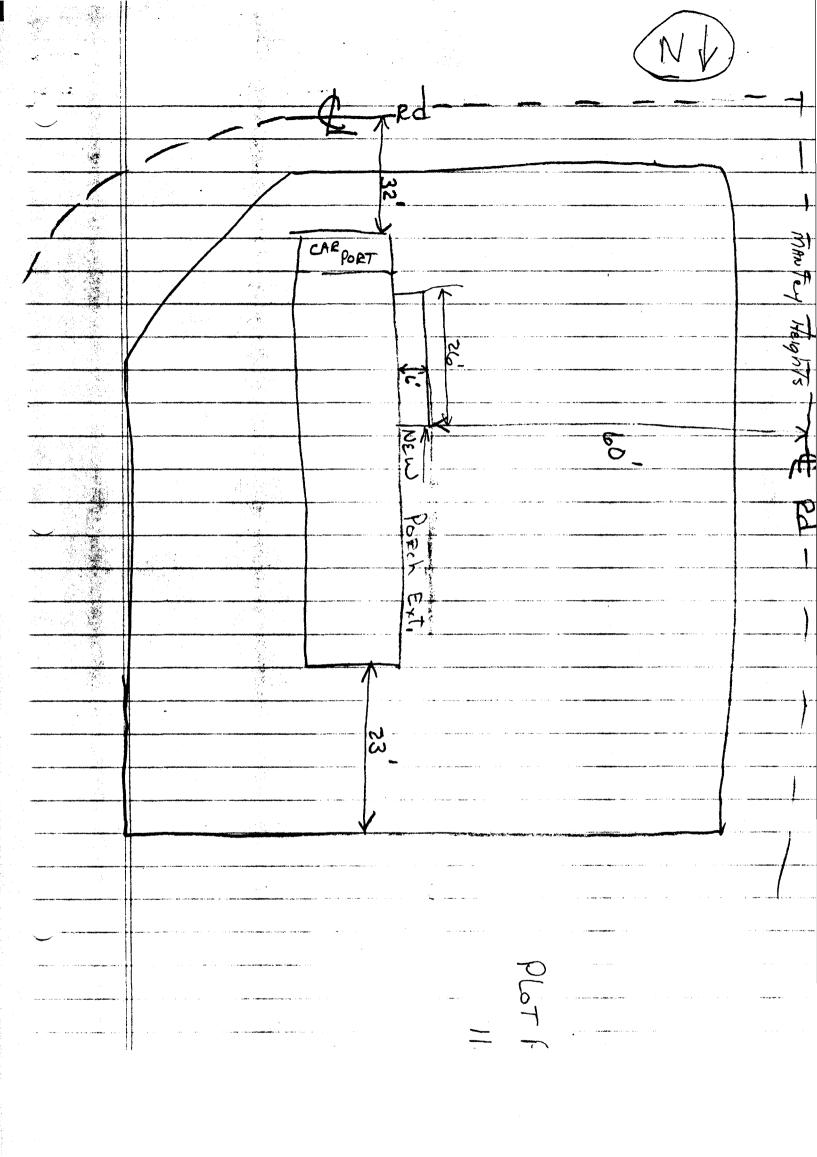

|                                                                                                                                                                                                             | . 0                                                                                                                                        |
|-------------------------------------------------------------------------------------------------------------------------------------------------------------------------------------------------------------|--------------------------------------------------------------------------------------------------------------------------------------------|
| DATE SUBMITTED: 6-13-88                                                                                                                                                                                     | PERMIT # 30588                                                                                                                             |
| <del>-</del>                                                                                                                                                                                                | FEE # 50°                                                                                                                                  |
| PLANNING CL<br>GRAND JUNCTION PLANNI                                                                                                                                                                        | EARANCE                                                                                                                                    |
| BLDG ADDRESS: 118 NANTEY Heights                                                                                                                                                                            | SQ. FT. OF BLDG: 96 54 FT                                                                                                                  |
| subdivision: Muntey High                                                                                                                                                                                    | SQ. FT. OF LOT:                                                                                                                            |
| FILING # BLK # LOT #                                                                                                                                                                                        | NUMBER OF FAMILY UNITS:                                                                                                                    |
| TAX SCHEDULE NUMBER: 294512104004                                                                                                                                                                           | NUMBER OF BUILDINGS ON PARCEL BEFORE THIS PLANNED CONSTRUCTION:                                                                            |
| T                                                                                                                                                                                                           |                                                                                                                                            |
| ADDRESS: 118 17 portay legits                                                                                                                                                                               | USE OF ALL EXISTING BUILDINGS:                                                                                                             |
| DESCRIPTION OF WORK AND INTENDED USE:                                                                                                                                                                       | SUBMITTALS REQ'D: TWO (2) PLOT PLANS SHOWING PARKING, LAND-SCAPING, SETBACKS TO ALL PROPERTY LINES, AND ALL STREETS WHICH ABUT THE PARCEL. |
| **************************************                                                                                                                                                                      | **************************************                                                                                                     |
| UNE:                                                                                                                                                                                                        | FLOODPLAIN: YES NO _X                                                                                                                      |
| SETBACKS: F 20' S 5' R N/A                                                                                                                                                                                  | GEOLOGIC HAZARD: YES NO                                                                                                                    |
| MAXIMUM HEIGHT:                                                                                                                                                                                             | CENSUS TRACT #: 6                                                                                                                          |
| PARKING SPACES REQ'D:                                                                                                                                                                                       | TRAFFIC ZONE: ZS                                                                                                                           |
| LANDSCAPING/SCREENING:                                                                                                                                                                                      | SPECIAL CONDITIONS: The front years                                                                                                        |
| ·                                                                                                                                                                                                           | Set back at this lacation 20 All                                                                                                           |
| ******************                                                                                                                                                                                          | on Parenty Cin                                                                                                                             |
| ANY MODIFICATION TO THIS APPROVED PLANNING WRITING, BY THS DEPARTMENT. THE STRUCTURI CANNOT BE OCCUPIED UNTIL A CERTIFICATE OF BUILDING DEPARTMENT (SECTION 307, UNIFORM                                    | G CLEARANCE MUST BE APPROVED, IN E APPROVED BY THIS APPLICATION OCCUPANCY (C.O.) IS ISSUED BY THE                                          |
| ANY LANDSCAPING REQUIRED BY THIS PERMIT SHALL BE MAINTAINED IN AN ACCEPTABLE AN HEALTHY CONDITION. THE REPLACEMENT OF ANY VEGETATION MATERIALS THAT DIE OR ARE IN AN UNHEALTHY CONDITION SHALL BE REQUIRED. |                                                                                                                                            |