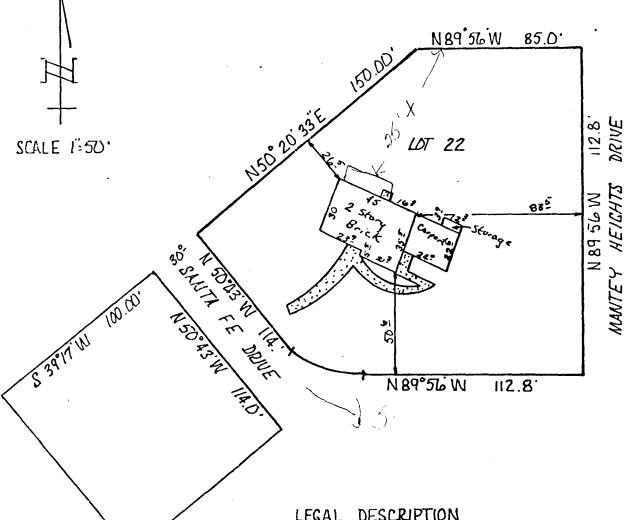

## PROPERTY IMPROVEMENT CERTIFICATE

125 MANTEY HEIGHTS DRIVE

LEGAL DESCRIPTION

LOT 22 MANTEY HEIGHTS SUBDIVISION AND

BECINNING AT THE N.W. COR. LOT 21 MANTEY HEIGHTS

THENCE N 50°43'W ALONG THE SOUTHERN BOUNDARY OF SANTA

FE DRIVE 114.0' THENCE S 39 17 W 100.0' THENCE S 50°43'E

114.0' THENCE N 39 17E 100.0' TO THE POINT OF BEGINNING

ALL BEING A PART OF LOT 19.

## SURVEYOR'S CERTIFICATE

i hereby certify that this certificate was prepared for the sole use of the mortgage lender and of the title insurance company, that it does not establish property corners, that it is not to be relied upon for the establishment of fence, building, or other future improvements.