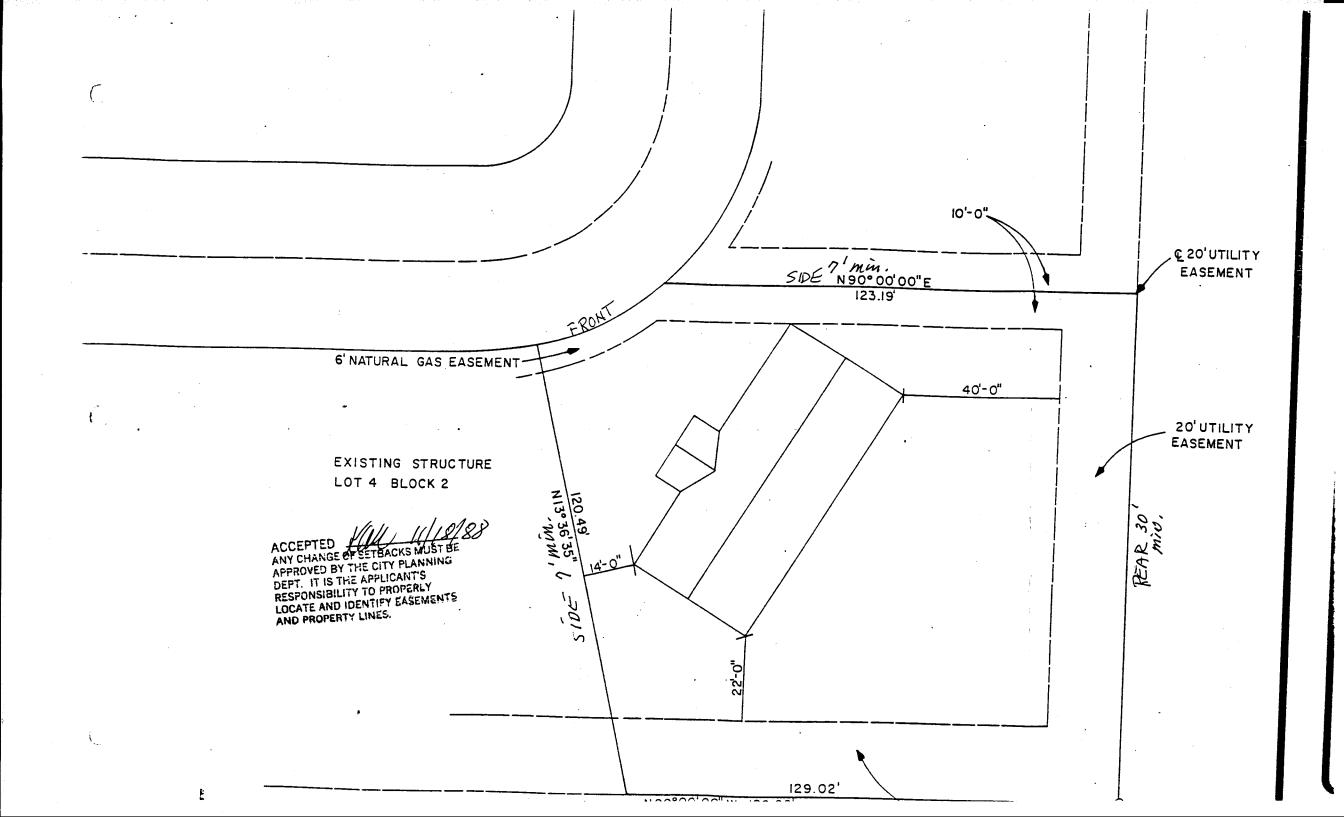

| DATE SUBMITTED: //-/8-88                                                                                                                                                                                                                                                               | PERMIT # 31849                                                                                                                  |
|----------------------------------------------------------------------------------------------------------------------------------------------------------------------------------------------------------------------------------------------------------------------------------------|---------------------------------------------------------------------------------------------------------------------------------|
|                                                                                                                                                                                                                                                                                        | fee <u>5.00</u>                                                                                                                 |
| PLANNING C                                                                                                                                                                                                                                                                             | LEARANCE                                                                                                                        |
| GRAND JUNCTION PLANS                                                                                                                                                                                                                                                                   | NING DEPARTMENT                                                                                                                 |
| BLDG ADDRESS: 2699 Mazatlan                                                                                                                                                                                                                                                            | SQ. FT. OF BLDG: 34 X 70                                                                                                        |
| subdivision: Paradise Hills                                                                                                                                                                                                                                                            | sq. ft. of lot: /8,000                                                                                                          |
| FILING #_6 BLK #_2 LOT #_5                                                                                                                                                                                                                                                             | NUMBER OF FAMILY UNITS:                                                                                                         |
| TAX SCHEDULE NUMBER: 2701 264-23-018                                                                                                                                                                                                                                                   | NUMBER OF BUILDINGS ON PARCEL BEFORE THIS PLANNED CONSTRUCTION:                                                                 |
|                                                                                                                                                                                                                                                                                        | None                                                                                                                            |
| PROPERTY OWNER: Calvin Bilger                                                                                                                                                                                                                                                          | USE OF ALL EXISTING BUILDINGS:                                                                                                  |
| ADDRESS: PO. 546                                                                                                                                                                                                                                                                       | Residence                                                                                                                       |
| PHONE: 858-1480                                                                                                                                                                                                                                                                        |                                                                                                                                 |
| DESCRIPTION OF WORK AND INTENDED USE:                                                                                                                                                                                                                                                  | SUBMITTALS REQ'D: TWO (2) PLOT PLANS SHOWING PARKING, LAND- SCAPING, SETBACKS TO ALL PROPERTY LINES, AND ALL STREETS WHICH ABUT |
|                                                                                                                                                                                                                                                                                        | THE PARCEL.                                                                                                                     |
| **************************************                                                                                                                                                                                                                                                 |                                                                                                                                 |
| NE: RSF-4                                                                                                                                                                                                                                                                              | FLOODPLAIN: YES NO                                                                                                              |
| SETBACKS: F <u>20'</u> S <u>7'</u> R <u>30'</u>                                                                                                                                                                                                                                        | GEOLOGIC                                                                                                                        |
| MAXIMUM HEIGHT: 32′                                                                                                                                                                                                                                                                    | HAZARD: YESNO                                                                                                                   |
| PARKING SPACES REQ'D: 2                                                                                                                                                                                                                                                                | CENSUS TRACT #:                                                                                                                 |
| LANDSCAPING/SCREENING:                                                                                                                                                                                                                                                                 | TRAFFIC ZONE:                                                                                                                   |
|                                                                                                                                                                                                                                                                                        | SPECIAL CONDITIONS: as fur site plan                                                                                            |
|                                                                                                                                                                                                                                                                                        | occupted 11/18/88                                                                                                               |
| *********                                                                                                                                                                                                                                                                              |                                                                                                                                 |
| ANY MODIFICATION TO THIS APPROVED PLANNING CLEARANCE MUST BE APPROVED, IN WRITING, BY THS DEPARTMENT. THE STRUCTURE APPROVED BY THIS APPLICATION CANNOT BE OCCUPIED UNTIL A CERTIFICATE OF OCCUPANCY (C.O.) IS ISSUED BY THE BUILDING DEPARTMENT (SECTION 307, UNIFORM BUILDING CODE.) |                                                                                                                                 |