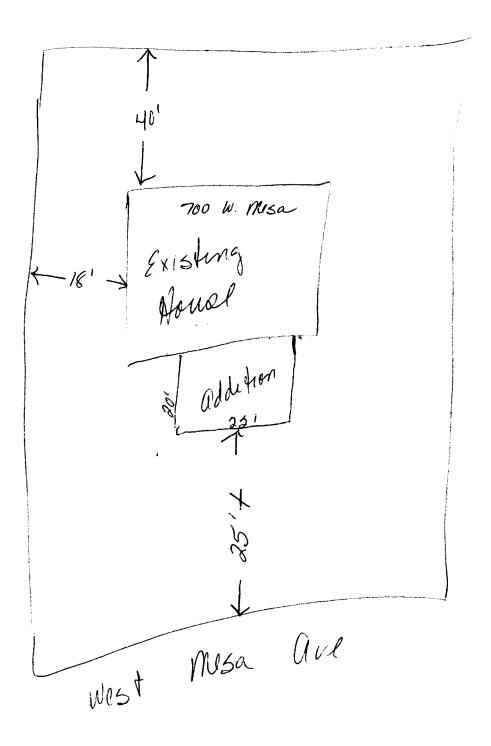

| DATE SUBMITTED:8                                                                                                                                                                                                                                                                                                                                                                                                                                                                                                                                                                                    | PERMIT # 30693                                                                                                                                                                                                                                                                                                                                                                                                                                                                                                                                                                                                                                                                                                                                                                                                                                                                                                                                                                                                                                                                                                                                                                                                                                                                                                                                                                                                                                                                                                                                                                                                                                                                                                                                                                                                                                                                                                                                            |
|-----------------------------------------------------------------------------------------------------------------------------------------------------------------------------------------------------------------------------------------------------------------------------------------------------------------------------------------------------------------------------------------------------------------------------------------------------------------------------------------------------------------------------------------------------------------------------------------------------|-----------------------------------------------------------------------------------------------------------------------------------------------------------------------------------------------------------------------------------------------------------------------------------------------------------------------------------------------------------------------------------------------------------------------------------------------------------------------------------------------------------------------------------------------------------------------------------------------------------------------------------------------------------------------------------------------------------------------------------------------------------------------------------------------------------------------------------------------------------------------------------------------------------------------------------------------------------------------------------------------------------------------------------------------------------------------------------------------------------------------------------------------------------------------------------------------------------------------------------------------------------------------------------------------------------------------------------------------------------------------------------------------------------------------------------------------------------------------------------------------------------------------------------------------------------------------------------------------------------------------------------------------------------------------------------------------------------------------------------------------------------------------------------------------------------------------------------------------------------------------------------------------------------------------------------------------------------|
| ,                                                                                                                                                                                                                                                                                                                                                                                                                                                                                                                                                                                                   | FEE \$500                                                                                                                                                                                                                                                                                                                                                                                                                                                                                                                                                                                                                                                                                                                                                                                                                                                                                                                                                                                                                                                                                                                                                                                                                                                                                                                                                                                                                                                                                                                                                                                                                                                                                                                                                                                                                                                                                                                                                 |
| PLANNING CLEARANCE<br>GRAND JUNCTION PLANNING DEPARTMENT                                                                                                                                                                                                                                                                                                                                                                                                                                                                                                                                            |                                                                                                                                                                                                                                                                                                                                                                                                                                                                                                                                                                                                                                                                                                                                                                                                                                                                                                                                                                                                                                                                                                                                                                                                                                                                                                                                                                                                                                                                                                                                                                                                                                                                                                                                                                                                                                                                                                                                                           |
| BLDG ADDRESS: 200 W. Mesalace,                                                                                                                                                                                                                                                                                                                                                                                                                                                                                                                                                                      | SQ. FT. OF BLDG: <u>20x22</u>                                                                                                                                                                                                                                                                                                                                                                                                                                                                                                                                                                                                                                                                                                                                                                                                                                                                                                                                                                                                                                                                                                                                                                                                                                                                                                                                                                                                                                                                                                                                                                                                                                                                                                                                                                                                                                                                                                                             |
| SUBDIVISION: west JakePark                                                                                                                                                                                                                                                                                                                                                                                                                                                                                                                                                                          | SQ. FT. OF LOT:                                                                                                                                                                                                                                                                                                                                                                                                                                                                                                                                                                                                                                                                                                                                                                                                                                                                                                                                                                                                                                                                                                                                                                                                                                                                                                                                                                                                                                                                                                                                                                                                                                                                                                                                                                                                                                                                                                                                           |
| FILING # BLK #_/ LOT #_9                                                                                                                                                                                                                                                                                                                                                                                                                                                                                                                                                                            | NUMBER OF FAMILY UNITS:                                                                                                                                                                                                                                                                                                                                                                                                                                                                                                                                                                                                                                                                                                                                                                                                                                                                                                                                                                                                                                                                                                                                                                                                                                                                                                                                                                                                                                                                                                                                                                                                                                                                                                                                                                                                                                                                                                                                   |
| TAX SCHEDULE NUMBER:                                                                                                                                                                                                                                                                                                                                                                                                                                                                                                                                                                                | NUMBER OF BUILDINGS ON PARCEL                                                                                                                                                                                                                                                                                                                                                                                                                                                                                                                                                                                                                                                                                                                                                                                                                                                                                                                                                                                                                                                                                                                                                                                                                                                                                                                                                                                                                                                                                                                                                                                                                                                                                                                                                                                                                                                                                                                             |
| 2945-104-04-011                                                                                                                                                                                                                                                                                                                                                                                                                                                                                                                                                                                     | BEFORE THIS PLANNED CONSTRUCTION:                                                                                                                                                                                                                                                                                                                                                                                                                                                                                                                                                                                                                                                                                                                                                                                                                                                                                                                                                                                                                                                                                                                                                                                                                                                                                                                                                                                                                                                                                                                                                                                                                                                                                                                                                                                                                                                                                                                         |
| PROPERTY OWNER: Sherman Mentney                                                                                                                                                                                                                                                                                                                                                                                                                                                                                                                                                                     | USE OF ALL EXISTING BUILDINGS:                                                                                                                                                                                                                                                                                                                                                                                                                                                                                                                                                                                                                                                                                                                                                                                                                                                                                                                                                                                                                                                                                                                                                                                                                                                                                                                                                                                                                                                                                                                                                                                                                                                                                                                                                                                                                                                                                                                            |
| ADDRESS: 700 W. Mesa                                                                                                                                                                                                                                                                                                                                                                                                                                                                                                                                                                                | risidence + shed                                                                                                                                                                                                                                                                                                                                                                                                                                                                                                                                                                                                                                                                                                                                                                                                                                                                                                                                                                                                                                                                                                                                                                                                                                                                                                                                                                                                                                                                                                                                                                                                                                                                                                                                                                                                                                                                                                                                          |
| PHONE: 243-39612m, 241-6573W                                                                                                                                                                                                                                                                                                                                                                                                                                                                                                                                                                        | k,                                                                                                                                                                                                                                                                                                                                                                                                                                                                                                                                                                                                                                                                                                                                                                                                                                                                                                                                                                                                                                                                                                                                                                                                                                                                                                                                                                                                                                                                                                                                                                                                                                                                                                                                                                                                                                                                                                                                                        |
| DESCRIPTION OF WORK AND INTENDED USE:                                                                                                                                                                                                                                                                                                                                                                                                                                                                                                                                                               | SUBMITTALS REQ'D: TWO (2) PLOT<br>PLANS SHOWING PARKING, LAND-                                                                                                                                                                                                                                                                                                                                                                                                                                                                                                                                                                                                                                                                                                                                                                                                                                                                                                                                                                                                                                                                                                                                                                                                                                                                                                                                                                                                                                                                                                                                                                                                                                                                                                                                                                                                                                                                                            |
| Cargentry - Ting R. + Solarium                                                                                                                                                                                                                                                                                                                                                                                                                                                                                                                                                                      | SCAPING, SETBACKS TO ALL PROPERTY<br>LINES, AND ALL STREETS WHICH ABUT                                                                                                                                                                                                                                                                                                                                                                                                                                                                                                                                                                                                                                                                                                                                                                                                                                                                                                                                                                                                                                                                                                                                                                                                                                                                                                                                                                                                                                                                                                                                                                                                                                                                                                                                                                                                                                                                                    |
|                                                                                                                                                                                                                                                                                                                                                                                                                                                                                                                                                                                                     | THE PARCEL.                                                                                                                                                                                                                                                                                                                                                                                                                                                                                                                                                                                                                                                                                                                                                                                                                                                                                                                                                                                                                                                                                                                                                                                                                                                                                                                                                                                                                                                                                                                                                                                                                                                                                                                                                                                                                                                                                                                                               |
| **************************************                                                                                                                                                                                                                                                                                                                                                                                                                                                                                                                                                              |                                                                                                                                                                                                                                                                                                                                                                                                                                                                                                                                                                                                                                                                                                                                                                                                                                                                                                                                                                                                                                                                                                                                                                                                                                                                                                                                                                                                                                                                                                                                                                                                                                                                                                                                                                                                                                                                                                                                                           |
|                                                                                                                                                                                                                                                                                                                                                                                                                                                                                                                                                                                                     |                                                                                                                                                                                                                                                                                                                                                                                                                                                                                                                                                                                                                                                                                                                                                                                                                                                                                                                                                                                                                                                                                                                                                                                                                                                                                                                                                                                                                                                                                                                                                                                                                                                                                                                                                                                                                                                                                                                                                           |
| ZONE: <u>RSF.8</u>                                                                                                                                                                                                                                                                                                                                                                                                                                                                                                                                                                                  | FLOODPLAIN: YES NO                                                                                                                                                                                                                                                                                                                                                                                                                                                                                                                                                                                                                                                                                                                                                                                                                                                                                                                                                                                                                                                                                                                                                                                                                                                                                                                                                                                                                                                                                                                                                                                                                                                                                                                                                                                                                                                                                                                                        |
| ZONE: <u>RSF.8</u><br>SETBACKS: F <u>45</u> S <u>5</u> R <u>15</u>                                                                                                                                                                                                                                                                                                                                                                                                                                                                                                                                  | FLOODPLAIN: YES NO<br>GEOLOGIC                                                                                                                                                                                                                                                                                                                                                                                                                                                                                                                                                                                                                                                                                                                                                                                                                                                                                                                                                                                                                                                                                                                                                                                                                                                                                                                                                                                                                                                                                                                                                                                                                                                                                                                                                                                                                                                                                                                            |
| SETBACKS: F <u>45</u> S <u>5</u> R <u>15</u>                                                                                                                                                                                                                                                                                                                                                                                                                                                                                                                                                        | FLOODPLAIN:       YES       NO         GEOLOGIC       HAZARD:       YES       NO                                                                                                                                                                                                                                                                                                                                                                                                                                                                                                                                                                                                                                                                                                                                                                                                                                                                                                                                                                                                                                                                                                                                                                                                                                                                                                                                                                                                                                                                                                                                                                                                                                                                                                                                                                                                                                                                          |
|                                                                                                                                                                                                                                                                                                                                                                                                                                                                                                                                                                                                     | FLOODPLAIN: YES NO   GEOLOGIC HAZARD: YES NO   CENSUS TRACT #: 4                                                                                                                                                                                                                                                                                                                                                                                                                                                                                                                                                                                                                                                                                                                                                                                                                                                                                                                                                                                                                                                                                                                                                                                                                                                                                                                                                                                                                                                                                                                                                                                                                                                                                                                                                                                                                                                                                          |
| SETBACKS: F $45$ S $5$ R $15$<br>MAXIMUM HEIGHT: $32$<br>PARKING SPACES REQ'D: $n/4$                                                                                                                                                                                                                                                                                                                                                                                                                                                                                                                | FLOODPLAIN:       YES       NO         GEOLOGIC       HAZARD:       YES       NO                                                                                                                                                                                                                                                                                                                                                                                                                                                                                                                                                                                                                                                                                                                                                                                                                                                                                                                                                                                                                                                                                                                                                                                                                                                                                                                                                                                                                                                                                                                                                                                                                                                                                                                                                                                                                                                                          |
| SETBACKS: $F \underline{45} S \underline{5} R \underline{15}$<br>MAXIMUM HEIGHT: $\underline{32}$                                                                                                                                                                                                                                                                                                                                                                                                                                                                                                   | FLOODPLAIN: YES NO   GEOLOGIC HAZARD: YES NO   CENSUS TRACT #: 4                                                                                                                                                                                                                                                                                                                                                                                                                                                                                                                                                                                                                                                                                                                                                                                                                                                                                                                                                                                                                                                                                                                                                                                                                                                                                                                                                                                                                                                                                                                                                                                                                                                                                                                                                                                                                                                                                          |
| SETBACKS: F $45$ S $5$ R $15$<br>MAXIMUM HEIGHT: $32$<br>PARKING SPACES REQ'D: $n/4$                                                                                                                                                                                                                                                                                                                                                                                                                                                                                                                | FLOODPLAIN:       YES       NO         GEOLOGIC       HAZARD:       YES       NO         CENSUS TRACT       #: $\mathcal{I}$ TRAFFIC ZONE: $IO$                                                                                                                                                                                                                                                                                                                                                                                                                                                                                                                                                                                                                                                                                                                                                                                                                                                                                                                                                                                                                                                                                                                                                                                                                                                                                                                                                                                                                                                                                                                                                                                                                                                                                                                                                                                                           |
| SETBACKS: F <u>45</u> S <u>5</u> R <u>15</u><br>MAXIMUM HEIGHT: <u>32</u><br>PARKING SPACES REQ'D: <u><math>n/A</math></u><br>LANDSCAPING/SCREENING: <u><math>n/A</math></u><br>ANY MODIFICATION TO THIS APPROVED PLANNING<br>WRITING, BY THS DEPARTMENT. THE STRUCTURE<br>CANNOT BE OCCUPIED UNTIL A CERTIFICATE OF<br>BUILDING DEPARTMENT (SECTION 307, UNIFORM                                                                                                                                                                                                                                   | FLOODPLAIN: YES NO   GEOLOGIC   HAZARD: YES   NO   CENSUS TRACT #:   4   TRAFFIC ZONE:   10   SPECIAL CONDITIONS:   10   SPECIAL CONDITIONS:   10   G CLEARANCE MUST BE APPROVED, IN   E APPROVED BY THIS APPLICATION   OCCUPANCY (C.O.) IS ISSUED BY THE   BUILDING CODE.)                                                                                                                                                                                                                                                                                                                                                                                                                                                                                                                                                                                                                                                                                                                                                                                                                                                                                                                                                                                                                                                                                                                                                                                                                                                                                                                                                                                                                                                                                                                                                                                                                                                                               |
| SETBACKS: $F \underline{45} S \underline{5} R \underline{5}$<br>MAXIMUM HEIGHT: <u>32</u><br>PARKING SPACES REQ'D: <u><math>n/A</math></u><br>LANDSCAPING/SCREENING: <u><math>n/A</math></u><br>ANY MODIFICATION TO THIS APPROVED PLANNING<br>WRITING, BY THS DEPARTMENT. THE STRUCTURE<br>CANNOT BE OCCUPIED UNTIL A CERTIFICATE OF                                                                                                                                                                                                                                                                | FLOODPLAIN:       YES       NO         GEOLOGIC       HAZARD:       YES       NO         HAZARD:       YES       NO       Image: Census tract #:       Image: Generative for the state of the s |
| SETBACKS: F <u>45</u> S <u>5</u> R <u>5</u><br>MAXIMUM HEIGHT: <u>32</u><br>PARKING SPACES REQ'D: <u><math>\sqrt{4}</math></u><br>LANDSCAPING/SCREENING: <u><math>\sqrt{4}</math></u><br>ANY MODIFICATION TO THIS APPROVED PLANNING<br>WRITING, BY THS DEPARTMENT. THE STRUCTURE<br>CANNOT BE OCCUPIED UNTIL A CERTIFICATE OF<br>BUILDING DEPARTMENT (SECTION 307, UNIFORM<br>ANY LANDSCAPING REQUIRED BY THIS PERMIT SI<br>AN HEALTHY CONDITION. THE REPLACEMENT OF                                                                                                                                | FLOODPLAIN: YES NO   GEOLOGIC NO                                                                                                                                                                                                                                                                                                                                                                                                                                                                                                                                                                                                                                                                                                                                                                                                                                                                                                                                                                                                                                                                                                                                                                                                                                                                                                                                                                                                                                                                                                                                                                                                                                                                                                                                                                                                                                                                                                                          |
| SETBACKS: F <u>45</u> S <u>5</u> R <u>5</u><br>MAXIMUM HEIGHT: <u>32</u><br>PARKING SPACES REQ'D: <u><math>h/A</math></u><br>LANDSCAPING/SCREENING: <u><math>h/A</math></u><br>ANY MODIFICATION TO THIS APPROVED PLANNING<br>WRITING, BY THS DEPARTMENT. THE STRUCTURE<br>CANNOT BE OCCUPIED UNTIL A CERTIFICATE OF<br>BUILDING DEPARTMENT (SECTION 307, UNIFORM<br>ANY LANDSCAPING REQUIRED BY THIS PERMIT SI<br>AN HEALTHY CONDITION. THE REPLACEMENT OF<br>OR ARE IN AN UNHEALTHY CONDITION SHALL BE<br>I HEREBY ACKNOWLEDGE THAT I HAVE READ THIS<br>FORRECT AND I AGREE TO COMPLY WITH THE REQ | FLOODPLAIN: YES NO   GEOLOGIC NO                                                                                                                                                                                                                                                                                                                                                                                                                                                                                                                                                                                                                                                                                                                                                                                                                                                                                                                                                                                                                                                                                                                                                                                                                                                                                                                                                                                                                                                                                                                                                                                                                                                                                                                                                                                                                                                                                                                          |