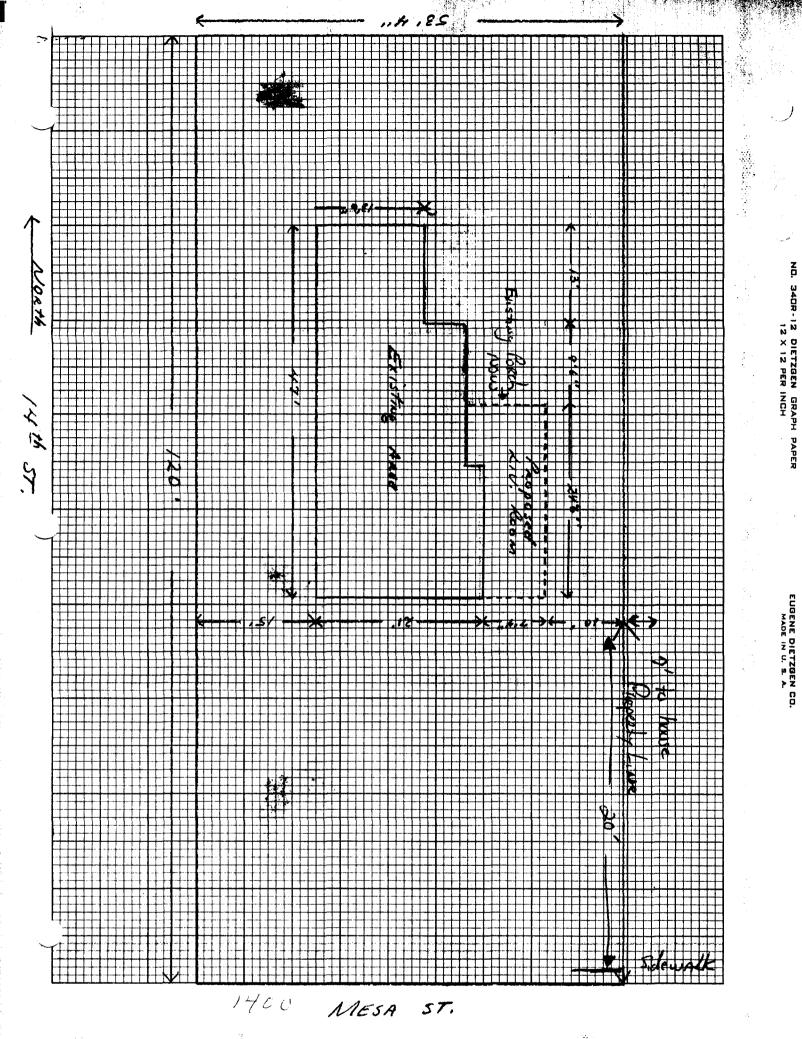

| DATE SUBMITTED: 4-18-FE                                                           | PERMIT # 29993                                                     |
|-----------------------------------------------------------------------------------|--------------------------------------------------------------------|
|                                                                                   | FEE <u>50</u>                                                      |
| PLANNING (                                                                        |                                                                    |
| GRAND JUNCTION PLA                                                                |                                                                    |
|                                                                                   |                                                                    |
| BLDG ADDRESS: 1400 Mesa Ave                                                       | SQ. FT. OF BLDG: <u>74 X 24 6</u>                                  |
| SUBDIVISION:                                                                      | SQ. FT. OF LOT:                                                    |
| FILING # BLK # LOT #                                                              | NUMBER OF FAMILY UNITS:                                            |
| TAX SCHEDULE NUMBER:                                                              | NUMBER OF BUILDINGS ON PARCEL<br>BEFORE THIS PLANNED CONSTRUCTION: |
| 2945-123-00-002                                                                   | DEFORE THIS PLANNED CONSTRUCTION:                                  |
| PROPERTY OWNER: R.S. PERCIN                                                       |                                                                    |
| ADDRESS: 1400 Mesa Aue                                                            | USE OF ALL EXISTING BUILDINGS:                                     |
| PHONE: 245-8925                                                                   | RESIDENCE                                                          |
| DESCRIPTION OF WORK AND INTENDED USE:                                             | SUBMITTALS REQ'D: TWO (2) PLOT<br>PLANS SHOWING PARKING, LAND-     |
|                                                                                   | SCAPING, SETBACKS TO ALL PROPERTY                                  |
|                                                                                   | THE PARCEL.                                                        |
| *****                                                                             | *******                                                            |
| FOR OFFICE                                                                        | USB ONLY                                                           |
| -zone: Rsi-d                                                                      | FLOODPLAIN: YES NO                                                 |
| SETBACKS: F 20 PL S 5' R 15'                                                      | GEOLOGIC                                                           |
|                                                                                   | HAZARD: YES NO                                                     |
| MAXIMUM HEIGHT:                                                                   | CENSUS TRACT #: 6                                                  |
| PARKING SPACES REQ'D:                                                             | TRAFFIC ZONE: $2c$                                                 |
| LANDSCAPING/SCREENING:                                                            | SPECIAL CONDITIONS:                                                |
|                                                                                   | SPECIAL CONDITIONS:                                                |
|                                                                                   |                                                                    |
| ****                                                                              | ******                                                             |
| ANY MODIFICATION TO THIS APPROVED PLANN                                           | •                                                                  |
| WRITING, BY THS DEPARTMENT. THE STRUCT                                            |                                                                    |
| CANNOT BE OCCUPIED UNTIL A CERTIFICATE<br>BUILDING DEPARTMENT (SECTION 307, UNIFO |                                                                    |
| ANY LANDSCAPING REQUIRED BY THIS PERMIT                                           | SHALL BE MAINTAINED IN AN ACCEPTABLE                               |
| AN HEALTHY CONDITION. THE REPLACEMENT OR ARE IN AN UNHEALTHY CONDITION SHALL      | OF ANY VEGETATION MATERIALS THAT DIE                               |
| I HEREBY ACKNOWLEDGE THAT I HAVE READ T                                           | HIS APPLICATION AND THE ABOVE IS                                   |
| CORRECT AND I AGREE TO COMPLY WITH THE<br>OMPLY SHALL RESUL IN LEGAL ACTION.      |                                                                    |
| DATE APPROVED: $4 - 16 - 68$                                                      | $\rho \mid \rho$                                                   |
|                                                                                   | U. L. Venin                                                        |
| APPROVED BY:                                                                      | SIGNATURE                                                          |
| <b>y</b>                                                                          |                                                                    |