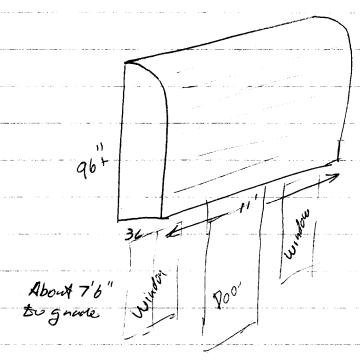

| DATE SUBMITTED: Dec. 13, 88                                               | PERMIT # 32015                                                                                                                             |
|---------------------------------------------------------------------------|--------------------------------------------------------------------------------------------------------------------------------------------|
|                                                                           | FEE No fee                                                                                                                                 |
| PLANNING CL GRAND JUNCTION PLANN                                          | _                                                                                                                                          |
| BLDG ADDRESS: 1425 Motor Strat                                            | SQ. FT. OF BLDG: 8 X 1)                                                                                                                    |
| SUBDIVISION:                                                              | SQ. FT. OF LOT:                                                                                                                            |
| FILING # BLK # LOT #                                                      | NUMBER OF FAMILY UNITS:                                                                                                                    |
| 7945-104-21-021                                                           | NUMBER OF BUILDINGS ON PARCEL BEFORE THIS PLANNED CONSTRUCTION:                                                                            |
| ADDRESS: 1425 Mobor Strat                                                 | USE OF ALL EXISTING BUILDINGS:                                                                                                             |
| PHONE: 243-0877  DESCRIPTION OF WORK AND INTENDED USE:  Front door canepy | SUBMITTALS REQ'D: TWO (2) PLOT PLANS SHOWING PARKING, LAND-SCAPING, SETBACKS TO ALL PROPERTY LINES, AND ALL STREETS WHICH ABUT THE PARCEL. |
| **************************************                                    |                                                                                                                                            |
| zone: ( - 2                                                               | FLOODPLAIN: YES NO                                                                                                                         |
| SETBACKS: F 40 S S R O                                                    | GEOLOGIC HAZARD: YES NO                                                                                                                    |
|                                                                           | CENSUS TRACT #:                                                                                                                            |
| PARKING SPACES REQ'D:                                                     | TRAFFIC ZONE: 10                                                                                                                           |
| LANDSCAPING/SCREENING:                                                    | SPECIAL CONDITIONS:                                                                                                                        |