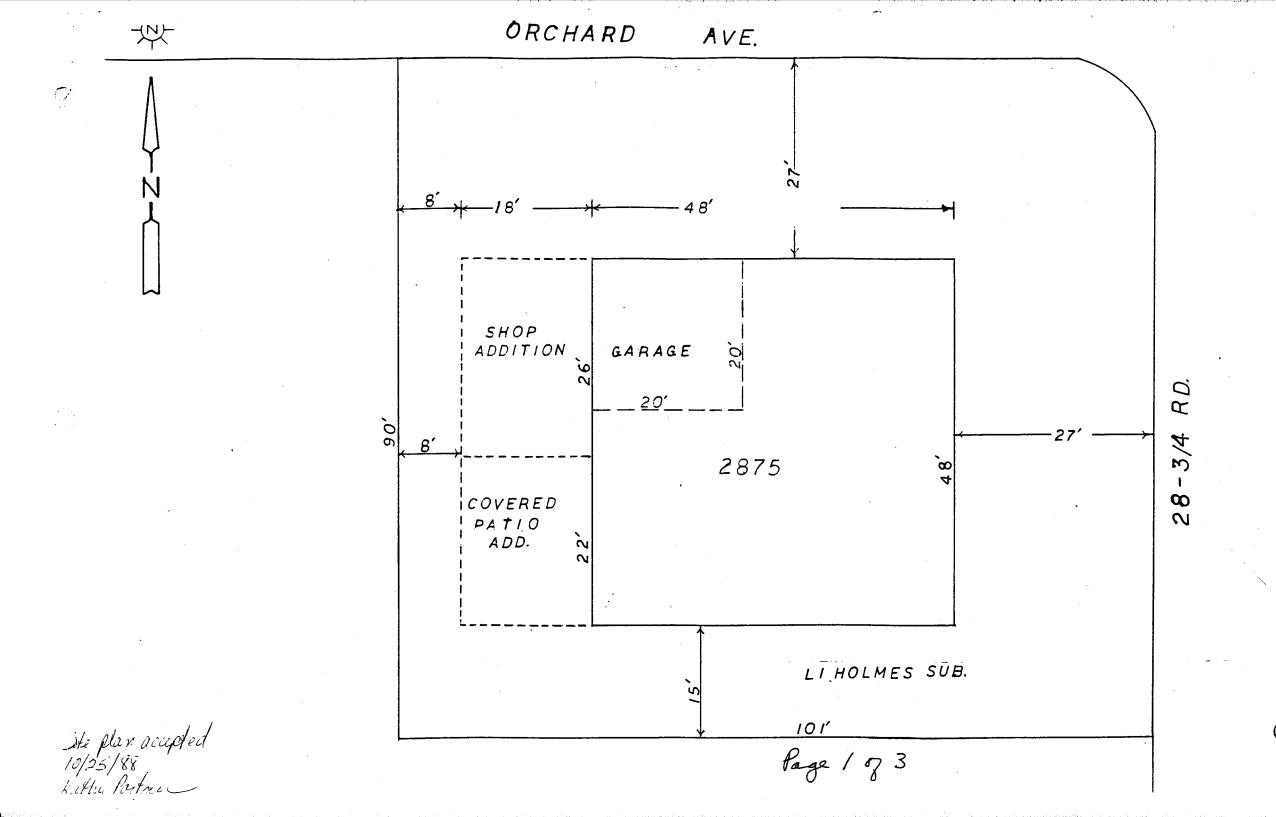

| 1 1/20                                                                                                                                                                                                      | 210.11.                                                           |
|-------------------------------------------------------------------------------------------------------------------------------------------------------------------------------------------------------------|-------------------------------------------------------------------|
| DATE SUBMITTED: 10/25/88                                                                                                                                                                                    | PERMIT # 3 (C) C                                                  |
| / /                                                                                                                                                                                                         | FEE <u>6.00</u>                                                   |
| PLANNING CLEARANCE                                                                                                                                                                                          |                                                                   |
| GRAND JUNCTION PLANNING DEPARTMENT                                                                                                                                                                          |                                                                   |
| BLDG ADDRESS: 2875 Orchard Ave.                                                                                                                                                                             | SQ. FT. OF BLDG: 28'X 18' Shop                                    |
| subdivision: Holmes Sub                                                                                                                                                                                     | SQ. FT. OF LOT: /0( x 90'                                         |
| FILING # BLK # LOT #                                                                                                                                                                                        | NUMBER OF FAMILY UNITS:                                           |
| TAX SCHEDULE NUMBER:                                                                                                                                                                                        | NUMBER OF BUILDINGS ON PARCEL BEFORE THIS PLANNED CONSTRUCTION:   |
| 2943-074-24-001                                                                                                                                                                                             | 3                                                                 |
| PROPERTY OWNER: Harold & Ivis Tuxhorw                                                                                                                                                                       | USE OF ALL EXISTING BUILDINGS:                                    |
| ADDRESS: 2875 Orchard Ave. G.J.                                                                                                                                                                             |                                                                   |
| PHONE: 245-856/                                                                                                                                                                                             | House, garage, sheds:<br>SUBMITTALS REQ'D: TWO (2) PLOT           |
| DESCRIPTION OF WORK AND INTENDED USE:                                                                                                                                                                       | PLANS SHOWING PARKING, LAND-<br>SCAPING, SETBACKS TO ALL PROPERTY |
| attached shop + covered paties, Slope for flat party existing house on new shingers                                                                                                                         | LINES, AND ALL STREETS WHICH ABUT THE PARCEL.                     |
| flat on root specieng house on new shingles                                                                                                                                                                 | The Timesa.                                                       |
| **************************************                                                                                                                                                                      |                                                                   |
|                                                                                                                                                                                                             | ONLI                                                              |
|                                                                                                                                                                                                             | FLOODPLAIN: YES NO                                                |
|                                                                                                                                                                                                             | GEOLOGIC HAZARD: YES NO                                           |
| MAXIMUM HEIGHT: 32                                                                                                                                                                                          | CENSUS TRACT #:                                                   |
| PARKING SPACES REQ'D: 4/4                                                                                                                                                                                   | TRAFFIC ZONE: 3C                                                  |
| LANDSCAPING/SCREENING: 4/4                                                                                                                                                                                  |                                                                   |
|                                                                                                                                                                                                             | SPECIAL CONDITIONS:                                               |
|                                                                                                                                                                                                             |                                                                   |
| **************************************                                                                                                                                                                      |                                                                   |
| ANY LANDSCAPING REQUIRED BY THIS PERMIT SHALL BE MAINTAINED IN AN ACCEPTABLE AN HEALTHY CONDITION. THE REPLACEMENT OF ANY VEGETATION MATERIALS THAT DIE OR ARE IN AN UNHEALTHY CONDITION SHALL BE REQUIRED. |                                                                   |
| I HEREBY ACKNOWLEDGE THAT I HAVE READ THIS APPLICATION AND THE ABOVE IS CORRECT AND I AGREE TO COMPLY WITH THE REQUIREMENTS ABOVE. FAILURE TO IPLY SHALL RESULT IN LEGAL ACTION.                            |                                                                   |
| DATE APPROVED: $\frac{10/20/\sqrt{3}}{3}$                                                                                                                                                                   | Harold Turkon                                                     |
| APPROVED BY: Killing Produce                                                                                                                                                                                | SIGNATURE                                                         |