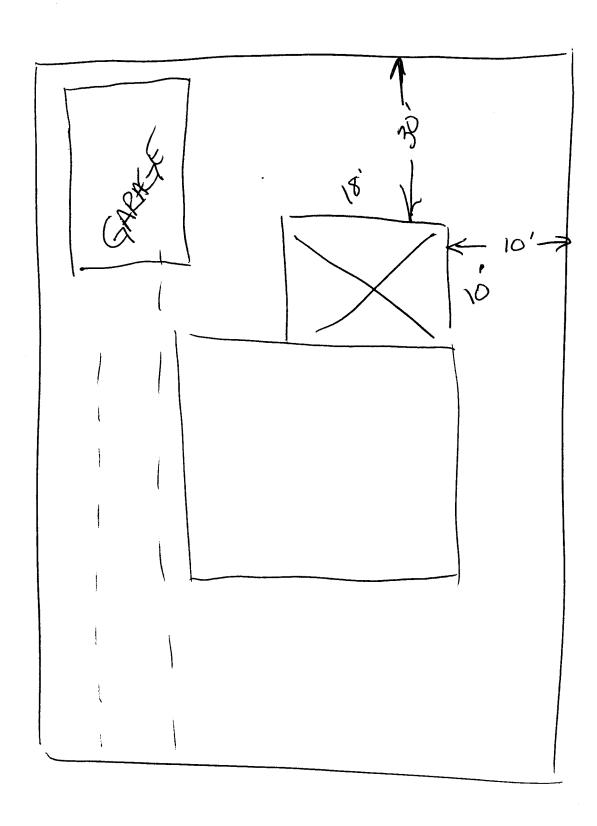

| 11-11                                                                                                                      |                                                                                                                       |
|----------------------------------------------------------------------------------------------------------------------------|-----------------------------------------------------------------------------------------------------------------------|
| DATE SUBMITTED: 6/25/EE                                                                                                    | <b>PERMIT</b> # <u>30873</u>                                                                                          |
|                                                                                                                            | FEE 500                                                                                                               |
| PLANNING CLEARANCE GRAND JUNCTION PLANNING DEPARTMENT                                                                      |                                                                                                                       |
| BLDG ADDRESS: 919 DURAY AVE                                                                                                | SQ. FT. OF BLDG: 180                                                                                                  |
| SUBDIVISION:                                                                                                               | SQ. FT. OF LOT:                                                                                                       |
| FILING # BLK # LOT #                                                                                                       | NUMBER OF FAMILY UNITS:                                                                                               |
| TAX SCHEDULE NUMBER:  2945-141-40-00                                                                                       | NUMBER OF BUILDINGS ON PARCEL BEFORE THIS PLANNED CONSTRUCTION:                                                       |
| ADDRESS: 919 OURAL AJE                                                                                                     | use of all existing buildings:                                                                                        |
| PHONE:                                                                                                                     | SUBMITTALS REQ'D: TWO (2) PLOT                                                                                        |
| DESCRIPTION OF WORK AND INTENDED USE:                                                                                      | PLANS SHOWING PARKING, LAND-<br>SCAPING, SETBACKS TO ALL PROPERTY<br>LINES, AND ALL STREETS WHICH ABUT<br>THE PARCEL. |
| *********                                                                                                                  | *********                                                                                                             |
| FOR OFFICE U                                                                                                               | <b>X</b> /                                                                                                            |
| NE: RM 1-32                                                                                                                | FLOODPLAIN: YES NO                                                                                                    |
| SETBACKS: $f N + S C R Z O$                                                                                                | GEOLOGIC HAZARD: YES NO                                                                                               |
| MAXIMUM HEIGHT: 36                                                                                                         | CENSUS TRACT #:                                                                                                       |
| PARKING SPACES REQ'D:                                                                                                      | TRAFFIC ZONE: 36                                                                                                      |
| LANDSCAPING/SCREENING:                                                                                                     |                                                                                                                       |
|                                                                                                                            | SPECIAL CONDITIONS:                                                                                                   |
|                                                                                                                            |                                                                                                                       |
| **************************************                                                                                     | NG CLEARANCE MUST BE APPROVED, IN RE APPROVED BY THIS APPLICATION OF OCCUPANCY (C.O.) IS ISSUED BY THE                |
| ANY LANDSCAPING REQUIRED BY THIS PERMIT AN HEALTHY CONDITION. THE REPLACEMENT OF OR ARE IN AN UNHEALTHY CONDITION SHALL BY | F ANY VEGETATION MATERIALS THAT DIE                                                                                   |
| I HEREBY ACKNOWLEDGE THAT I HAVE READ THE CORRECT AND I AGREE TO COMPLY WITH THE R 1PLY SHALL RESULT IN LEGAL ACTION.      | _                                                                                                                     |
| DATE APPROVED: 6/25/86                                                                                                     |                                                                                                                       |
| APPROVED BY: 475/86                                                                                                        | SIGNATURE                                                                                                             |
|                                                                                                                            |                                                                                                                       |

919 O hray