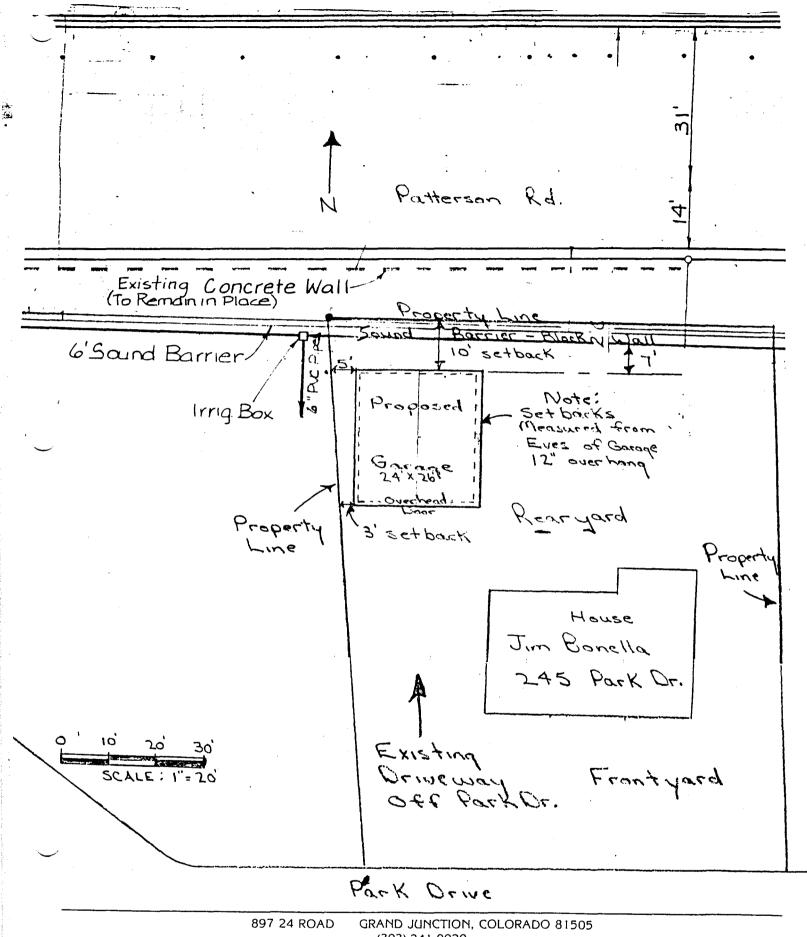

| DATE SUBMITTED: 11/10/38                                                                                                                                                                                          | PERMIT # 31826                                                         |
|-------------------------------------------------------------------------------------------------------------------------------------------------------------------------------------------------------------------|------------------------------------------------------------------------|
|                                                                                                                                                                                                                   | FEE 450-                                                               |
| PLANNING CLEARANCE                                                                                                                                                                                                |                                                                        |
| GRAND JUNCTION PLA                                                                                                                                                                                                |                                                                        |
| BLDG ADDRESS: 245 Park DR                                                                                                                                                                                         | SQ. FT. OF BLDG: $24 \chi \chi_{6}$                                    |
| SUBDIVISION: Tack Lan Set                                                                                                                                                                                         | SQ. FT. OF LOT:                                                        |
| FILING # BLK # LOT #                                                                                                                                                                                              | NUMBER OF FAMILY UNITS:(                                               |
| TAX SCHEDULE NUMBER:                                                                                                                                                                                              | NUMBER OF BUILDINGS ON PARCEL                                          |
| 2945-112-13-003                                                                                                                                                                                                   | BEFORE THIS PLANNED CONSTRUCTION:                                      |
| PROPERTY OWNER: Jim Bonillia                                                                                                                                                                                      |                                                                        |
| ADDRESS: 245 Tack DR.                                                                                                                                                                                             | USE OF ALL EXISTING BUILDINGS:                                         |
| PHONE:                                                                                                                                                                                                            | Pesizinc_                                                              |
| DESCRIPTION OF WORK AND INTENDED USE:                                                                                                                                                                             | SUBMITTALS REQ'D: TWO (2) PLOT<br>PLANS SHOWING PARKING, LAND-         |
| · · · · · · · · · · · · · · · · · · ·                                                                                                                                                                             | SCAPING, SETBACKS TO ALL PROPERTY<br>LINES, AND ALL STREETS WHICH ABUT |
| Ciarage                                                                                                                                                                                                           | THE PARCEL.                                                            |
| ***************************************                                                                                                                                                                           |                                                                        |
| FOR OFFICE                                                                                                                                                                                                        |                                                                        |
| $\square NE: \underline{RSF-5}$                                                                                                                                                                                   | FLOODPLAIN: YES NO                                                     |
| SETBACKS: F 20' S 3' R 10'                                                                                                                                                                                        | GEOLOGIC<br>HAZARD: YES NO                                             |
| MAXIMUM HEIGHT: 32                                                                                                                                                                                                | CENSUS TRACT #: 25                                                     |
| PARKING SPACES REQ'D:                                                                                                                                                                                             | . /                                                                    |
| LANDSCAPING/SCREENING:                                                                                                                                                                                            | TRAFFIC ZONE:                                                          |
| ·                                                                                                                                                                                                                 | YHID ALMY FRIAD CONVERSE REAL WAL                                      |
|                                                                                                                                                                                                                   | Herefore Jich igherd sit back 3 felt                                   |
| **************************************                                                                                                                                                                            |                                                                        |
| ANY LANDSCAPING REQUIRED BY THIS PERMIT SHALL BE MAINTAINED IN AN ACCEPTABLE<br>AN HEALTHY CONDITION. THE REPLACEMENT OF ANY VEGETATION MATERIALS THAT DIE<br>OR ARE IN AN UNHEALTHY CONDITION SHALL BE REQUIRED. |                                                                        |
| I HEREBY ACKNOWLEDGE THAT I HAVE READ TO<br>CORRECT AND I AGREE TO COMPLY WITH THE<br>OMPLY SHALL RESULT IN LEGAL ACTION.                                                                                         |                                                                        |
| DATE APPROVED: 11/10/06                                                                                                                                                                                           | M                                                                      |
| DATE APPROVED: <u>11/10/06</u><br>APPROVED BY: <u>And Letzt</u>                                                                                                                                                   | <u>SIGNATURE</u>                                                       |
|                                                                                                                                                                                                                   |                                                                        |
|                                                                                                                                                                                                                   |                                                                        |
|                                                                                                                                                                                                                   |                                                                        |
|                                                                                                                                                                                                                   |                                                                        |
|                                                                                                                                                                                                                   |                                                                        |
|                                                                                                                                                                                                                   |                                                                        |
|                                                                                                                                                                                                                   |                                                                        |