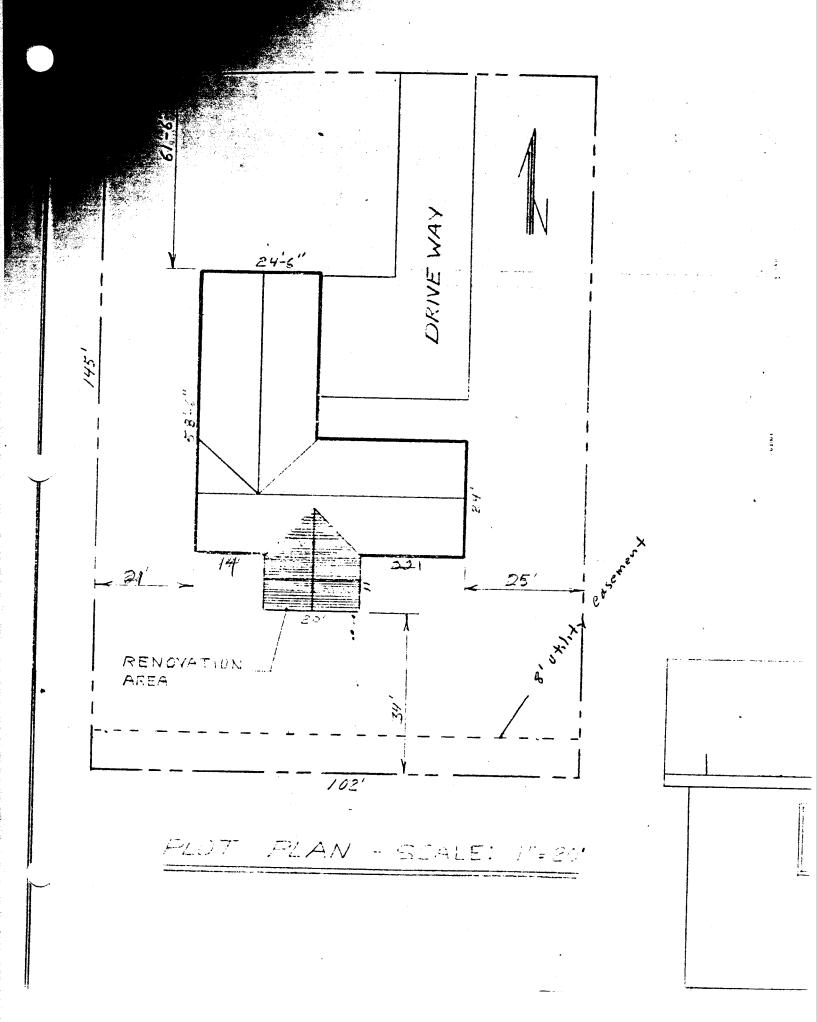

|                                                                                                                                                                    | · ·                                                                                                      |
|--------------------------------------------------------------------------------------------------------------------------------------------------------------------|----------------------------------------------------------------------------------------------------------|
| DATE SUBMITTED: 9-27-88                                                                                                                                            | PERMIT # 31367                                                                                           |
|                                                                                                                                                                    | FEE \$5.00                                                                                               |
| PLANNING C<br>GRAND JUNCTION PLAN                                                                                                                                  | LEARANCE                                                                                                 |
| BLDG ADDRESS: 405 Ragewood In                                                                                                                                      | SQ. FT. OF BLDG: 2409                                                                                    |
| SUBDIVISION: 1st Fruitwood                                                                                                                                         | SQ. FT. OF LOT:                                                                                          |
| FILING # / BLK # 2 LOT # //                                                                                                                                        | NUMBER OF FAMILY UNITS:                                                                                  |
| TAX SCHEDULE NUMBER:                                                                                                                                               | NUMBER OF BUILDINGS ON PARCEL BEFORE THIS PLANNED CONSTRUCTION:                                          |
| 2945/0104011                                                                                                                                                       | BEFORE THIS PLANNED CONSTRUCTION:                                                                        |
| PROPERTY OWNER: William Brodak                                                                                                                                     | USE OF ALL EXISTING BUILDINGS:                                                                           |
| ADDRESS: 405 Ruge www In                                                                                                                                           | USE OF ALL EXISTING BUILDINGS:                                                                           |
| PHONE: 245-2025                                                                                                                                                    | CURNITION C DECID. MNO (2) DIOM                                                                          |
| DESCRIPTION OF WORK AND INTENDED USE:                                                                                                                              | SUBMITTALS REQ'D: TWO (2) PLOT PLANS SHOWING PARKING, LAND- SCAPING, SETBACKS TO ALL PROPERTY            |
| Renovate 220 59 ft Family room -                                                                                                                                   | LINES, AND ALL STREETS WHICH ABUT<br>THE PARCEL.                                                         |
| RAISE floor, add new roof & ceiling - reroof rest of house                                                                                                         | *********                                                                                                |
| FOR OFFICE U                                                                                                                                                       | JSE ONLY                                                                                                 |
| ZONE: RSF-5  SETBACKS: F 20 P, S 5 R 25                                                                                                                            | FLOODPLAIN: YES NO                                                                                       |
| SETBACKS: F 20 P/ S 5 R 25                                                                                                                                         | GEOLOGIC                                                                                                 |
| MAXIMUM HEIGHT: 32                                                                                                                                                 | HAZARD: YES NO CENSUS TRACT #: 4                                                                         |
| PARKING SPACES REQ'D:                                                                                                                                              |                                                                                                          |
| LANDSCAPING/SCREENING:                                                                                                                                             | TRAFFIC ZONE:                                                                                            |
|                                                                                                                                                                    | SPECIAL CONDITIONS:                                                                                      |
|                                                                                                                                                                    |                                                                                                          |
| ANY MODIFICATION TO THIS APPROVED PLANNI WRITING, BY THS DEPARTMENT. THE STRUCTUCANNOT BE OCCUPIED UNTIL A CERTIFICATE OF BUILDING DEPARTMENT (SECTION 307, UNIFOR | ING CLEARANCE MUST BE APPROVED, IN URE APPROVED BY THIS APPLICATION OF OCCUPANCY (C.O.) IS ISSUED BY THE |
| ANY LANDSCAPING REQUIRED BY THIS PERMIT AN HEALTHY CONDITION. THE REPLACEMENT OF ARE IN AN UNHEALTHY CONDITION SHALL BE                                            | F ANY VEGETATION MATERIALS THAT DIE                                                                      |
| I HEREBY ACKNOWLEDGE THAT I HAVE READ TH<br>CORRECT AND I AGREE TO COMPLY WITH THE R<br>COMPLY SHALL RESUL IN LEGAL ACTION.                                        |                                                                                                          |
| DATE APPROVED: 9-27-88                                                                                                                                             | 0 10 1                                                                                                   |
| APPROVED BY: And Water                                                                                                                                             | Janes Signature                                                                                          |