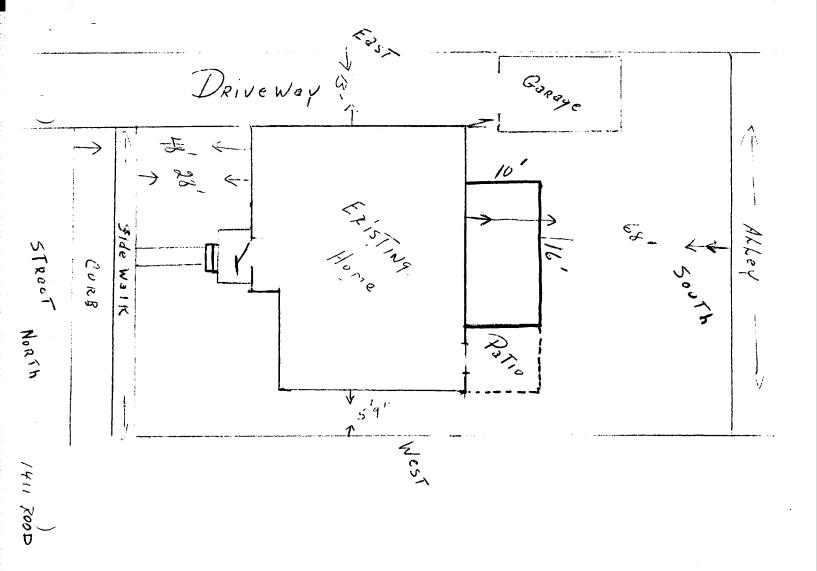

| DATE SUBMITTED: 3/1/88                     | PERMIT # 29656                                                      |
|--------------------------------------------|---------------------------------------------------------------------|
|                                            | FEE # 5-00                                                          |
| PLANNING CLEARANCE                         |                                                                     |
| GRAND JUNCTION PLANNING DEPARTMENT         |                                                                     |
| BLDG ADDRESS: 1411 Kood                    | SQ. FT. OF BLDG: 900                                                |
| SUBDIVISION:                               | sq. ft. of lot: <u>6750</u>                                         |
| FILING # BLK # LOT #                       | NUMBER OF FAMILY UNITS:/                                            |
| TAX SCHEDULE NUMBER:                       | NUMBER OF BUILDINGS ON PARCEL BEFORE THIS PLANNED CONSTRUCTION:     |
| PROPERTY OWNER. (1) 11 (//V/) (1)          | one                                                                 |
| PROPERTY OWNER: Africe Slaught Thelma Cale | USE OF ALL EXISTING BUILDINGS:                                      |
| ADDRESS: 14/1 Rook Gae                     | Home                                                                |
| PHONE: 858-0306                            | SUBMITTALS REQ'D: TWO (2) PLOT                                      |
| DESCRIPTION OF WORK AND INTENDED USE:      | PLANS SHOWING PARKING, LAND-                                        |
| New addition                               | SCAPING, SETBACKS TO ALL PROPERTY LINES, AND ALL STREETS WHICH ABUT |
|                                            | THE PARCEL.                                                         |
| FOR OFFICE USE ONLY                        |                                                                     |
| ZONE: RSF-8                                | FLOODPLAIN: YES NO                                                  |
| SETBACKS: F S 5 R /5                       | GEOLOGIC                                                            |
| MAXIMUM HEIGHT: 32′                        | HAZARD: YES NO                                                      |
| PARKING SPACES REQ'D: N/A                  | CENSUS TRACT #:                                                     |
|                                            | TRAFFIC ZONE: 40                                                    |
| LANDSCAPING/SCREENING: N/A                 | SPECIAL CONDITIONS: NONE                                            |
|                                            |                                                                     |
| **************************************     |                                                                     |