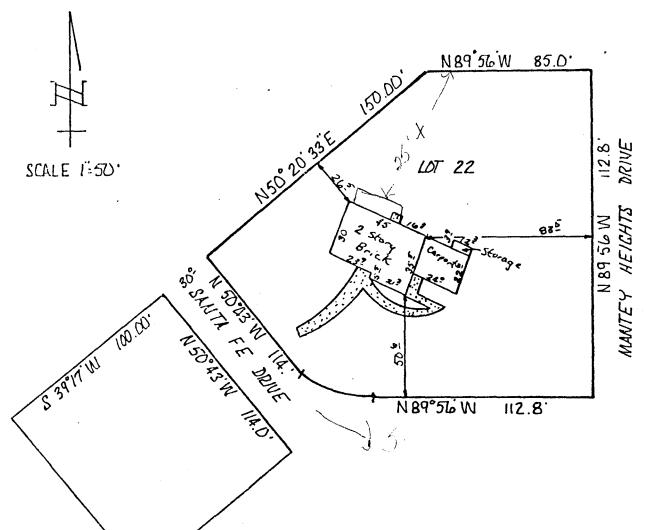

## PROPERTY IMPROVEMENT CERTIFICATE

125 MANTEY HEIGHTS DRIVE

LEGAL DESCRIPTION

LOT 22 MANTEY HEIGHTS SUBDIVISION AND

BECINNING AT THE N.W. COR. LOT 21 MANTEY HEIGHTS

THENCE N 50°43'W ALONG THE SOUTHERN BOUNDARY OF SANTA

FE DRIVE 114.0' THENCE S 39 17W 100.0' THENCE S 50°43'E

114.0' THENCE N 39 17E 100.0' TO THE POINT OF BEGINNING

ALL BEING A PART OF LOT 19.

## SURVEYOR'S CERTIFICATE

i hereby certify that this certificate was prepared for the sole use of the mortgage lender and of the title insurance company, that it does not establish property corners, that it is not to be relied upon for the establishment of fence, building, or other future improvements.