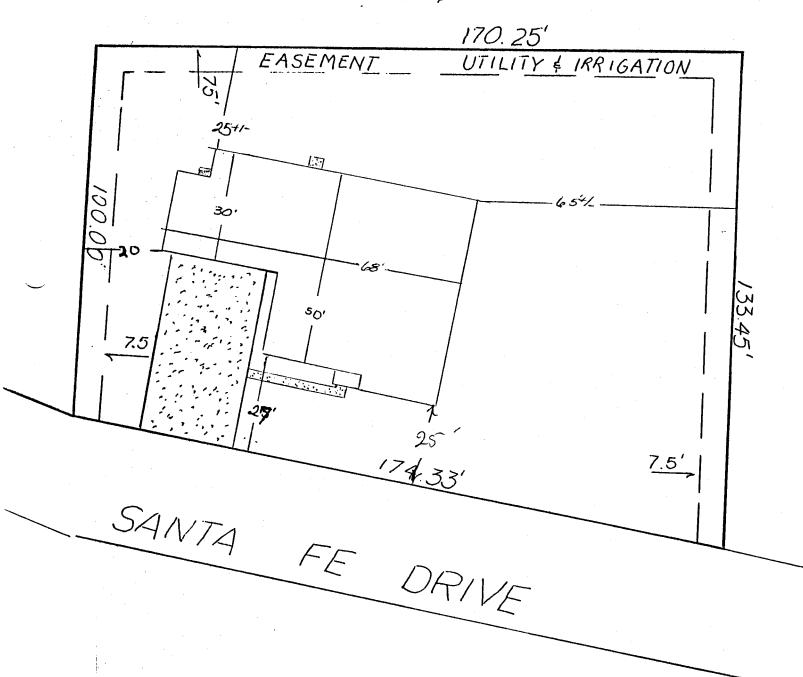

## PLANNING CLEARANCE

| GRAND JUNCTION PLANNI                                                                                                                                                                                                                                                                                                                                                                                                                                                                                                                                                                                                                                                                                                                            | NG DEPARTMENT                                                                                                                              |  |  |  |
|--------------------------------------------------------------------------------------------------------------------------------------------------------------------------------------------------------------------------------------------------------------------------------------------------------------------------------------------------------------------------------------------------------------------------------------------------------------------------------------------------------------------------------------------------------------------------------------------------------------------------------------------------------------------------------------------------------------------------------------------------|--------------------------------------------------------------------------------------------------------------------------------------------|--|--|--|
| BLDG ADDRESS: 132 SANTA FF                                                                                                                                                                                                                                                                                                                                                                                                                                                                                                                                                                                                                                                                                                                       | SQ. FT. OF BLDG: 2063                                                                                                                      |  |  |  |
| SUBDIVISION: // ANTEG Heights  FILING # BLK # LOT # 13                                                                                                                                                                                                                                                                                                                                                                                                                                                                                                                                                                                                                                                                                           | SQ. FT. OF LOT:                                                                                                                            |  |  |  |
| FILING # BLK # LOT # _/3                                                                                                                                                                                                                                                                                                                                                                                                                                                                                                                                                                                                                                                                                                                         | NUMBER OF FAMILY UNITS:                                                                                                                    |  |  |  |
| TAX SCHEDULE NUMBER: 2943-072-05-808                                                                                                                                                                                                                                                                                                                                                                                                                                                                                                                                                                                                                                                                                                             | NUMBER OF BUILDINGS ON PARCEL BEFORE THIS PLANNED CONSTRUCTION:                                                                            |  |  |  |
|                                                                                                                                                                                                                                                                                                                                                                                                                                                                                                                                                                                                                                                                                                                                                  | None                                                                                                                                       |  |  |  |
| PROPERTY OWNER: Paul Garry                                                                                                                                                                                                                                                                                                                                                                                                                                                                                                                                                                                                                                                                                                                       | USE OF ALL EXISTING BUILDINGS:                                                                                                             |  |  |  |
| ADDRESS:                                                                                                                                                                                                                                                                                                                                                                                                                                                                                                                                                                                                                                                                                                                                         | None                                                                                                                                       |  |  |  |
| DESCRIPTION OF WORK AND INTENDED USE:  New Housing                                                                                                                                                                                                                                                                                                                                                                                                                                                                                                                                                                                                                                                                                               | SUBMITTALS REQ'D: TWO (2) PLOT PLANS SHOWING PARKING, LAND-SCAPING, SETBACKS TO ALL PROPERTY LINES, AND ALL STREETS WHICH ABUT THE PARCEL. |  |  |  |
| **************************************                                                                                                                                                                                                                                                                                                                                                                                                                                                                                                                                                                                                                                                                                                           |                                                                                                                                            |  |  |  |
| ZONE: RSF-5                                                                                                                                                                                                                                                                                                                                                                                                                                                                                                                                                                                                                                                                                                                                      | FLOODPLAIN: YES NOX                                                                                                                        |  |  |  |
| MAXIMUM HEIGHT: 32                                                                                                                                                                                                                                                                                                                                                                                                                                                                                                                                                                                                                                                                                                                               | GEOLOGIC HAZARD: YES NO                                                                                                                    |  |  |  |
| PARKING SPACES REQ'D:                                                                                                                                                                                                                                                                                                                                                                                                                                                                                                                                                                                                                                                                                                                            | CENSUS TRACT #:                                                                                                                            |  |  |  |
| LANDSCAPING/SCREENING:                                                                                                                                                                                                                                                                                                                                                                                                                                                                                                                                                                                                                                                                                                                           | TRAFFIC ZONE: 29                                                                                                                           |  |  |  |
|                                                                                                                                                                                                                                                                                                                                                                                                                                                                                                                                                                                                                                                                                                                                                  | SPECIAL CONDITIONS:                                                                                                                        |  |  |  |
| ANY MODIFICATION TO THIS APPROVED PLANNING CLEARANCE MUST BE APPROVED, IN WRITING, BY THS DEPARTMENT. THE STRUCTURE APPROVED BY THIS APPLICATION CANNOT BE OCCUPIED UNTIL A CERTIFICATE OF OCCUPANCY (C.O.) IS ISSUED BY THE BUILDING DEPARTMENT (SECTION 307, UNIFORM BUILDING CODE.)  ANY LANDSCAPING REQUIRED BY THIS PERMIT SHALL BE MAINTAINED IN AN ACCEPTABLE AN HEALTHY CONDITION. THE REPLACEMENT OF ANY VEGETATION MATERIALS THAT DIE OR ARE IN AN UNHEALTHY CONDITION SHALL BE REQUIRED.  I HEREBY ACKNOWLEDGE THAT I HAVE READ THIS APPLICATION AND THE ABOVE IS CORRECT AND I AGREE TO COMPLY WITH THE REQUIREMENTS ABOVE. FAILURE TO COMPLY SHALL RESUL IN LEGAL ACTION.  DATE APPROVED: 9-13-86  APPROVED BY: And I May SIGNATURE |                                                                                                                                            |  |  |  |
|                                                                                                                                                                                                                                                                                                                                                                                                                                                                                                                                                                                                                                                                                                                                                  | /                                                                                                                                          |  |  |  |

## 132 SANTA FE LOT 13 19974.2623 SqFt.