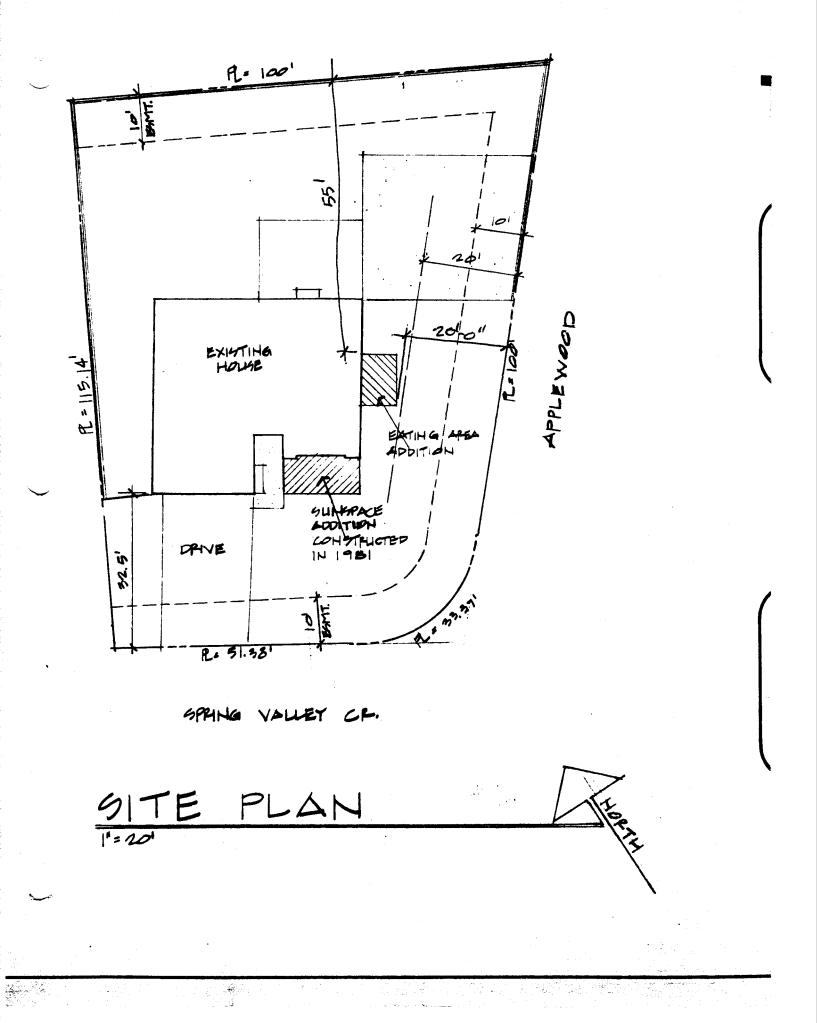

| DATE SUBMITTED: 3.4.88                                                                                                                                | PERMIT # 29708                                                     |
|-------------------------------------------------------------------------------------------------------------------------------------------------------|--------------------------------------------------------------------|
|                                                                                                                                                       | FEE \$ 500                                                         |
| PLANNING CLEARANCE<br>GRAND JUNCTION PLANNING DEPARTMENT                                                                                              |                                                                    |
| BLDG ADDRESS: 1932 Spring Valley Gr                                                                                                                   | SQ. FT. OF BLDG: 19005F                                            |
| SUBDIVISION: Spring Valley                                                                                                                            | SQ. FT. OF LOT: 1/4 ac 1                                           |
| FILING $\#$ <u>R</u> BLK $\#$ <u>3</u> LOT $\#$ <u>4</u>                                                                                              | NUMBER OF FAMILY UNITS: OW                                         |
| TAX SCHEDULE NUMBER:                                                                                                                                  | NUMBER OF BUILDINGS ON PARCEL<br>BEFORE THIS PLANNED CONSTRUCTION: |
| 1945-014-10-004                                                                                                                                       | ONG                                                                |
| PROPERTY OWNER: Fin + Kim Humi                                                                                                                        | USE OF ALL EXISTING BUILDINGS:                                     |
| ADDRESS: Game                                                                                                                                         | residential                                                        |
| PHONE: 243-5391                                                                                                                                       | SUBMITTALS REQ'D: TWO (2) PLOT                                     |
| DESCRIPTION OF WORK AND INTENDED USE:                                                                                                                 | PLANS SHOWING PARKING, LAND-<br>SCAPING, SETBACKS TO ALL PROPERTY  |
| Addition of reating area off Yitchim                                                                                                                  | LINES, AND ALL STREETS WHICH ABUT<br>THE PARCEL.                   |
| **************************************                                                                                                                |                                                                    |
| JONE: <u>RSF-5</u>                                                                                                                                    | FLOODPLAIN: YES NO X                                               |
| SETBACKS: F 20 /L S 5' R 25                                                                                                                           | GEOLOGIC<br>HAZARD: YES NO X                                       |
| MAXIMUM HEIGHT:                                                                                                                                       | CENSUS TRACT #: 10                                                 |
| PARKING SPACES REQ'D:                                                                                                                                 | TRAFFIC ZONE: 21                                                   |
| LANDSCAPING/SCREENING:                                                                                                                                | SPECIAL CONDITIONS: APPROVAL                                       |
|                                                                                                                                                       | of Arch. Assoc Spring Valley                                       |
| **************************************                                                                                                                |                                                                    |
| -<br>I HEREBY ACKNOWLEDGE THAT I HAVE READ THIS APPLICATION AND THE ABOVE IS<br>CORRECT AND I AGREE TO COMPLY WITH THE REQUIREMENTS ABOVE. FAILURE TO |                                                                    |
| OMPLY SHALL RESUL IN LEGAL ACTION.                                                                                                                    | 1/1                                                                |
| DATE APPROVED: $3 - 4 - 89$                                                                                                                           | Fenneth Jun                                                        |
| APPROVED BY:                                                                                                                                          | SIGNATURE                                                          |
|                                                                                                                                                       |                                                                    |
|                                                                                                                                                       |                                                                    |
|                                                                                                                                                       |                                                                    |
|                                                                                                                                                       |                                                                    |