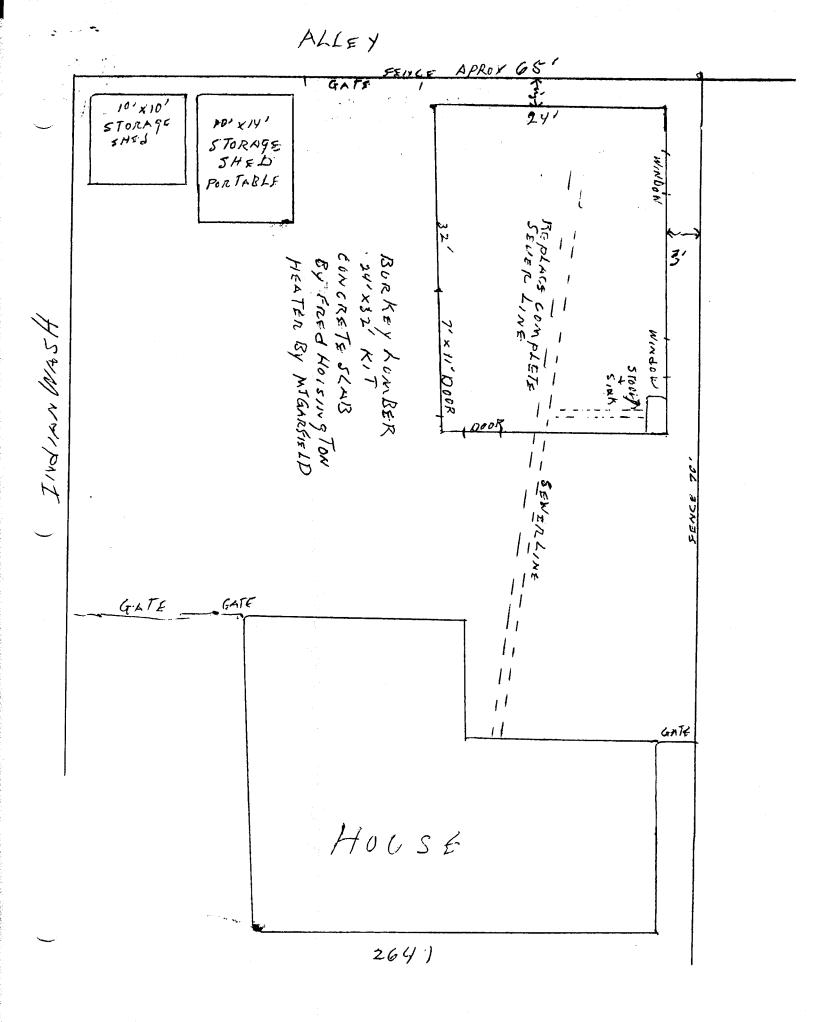

| DATE SUBMITTED: 4/12/88                                                                                                                                                                                            | PERMIT # 30/35                                                                        |
|--------------------------------------------------------------------------------------------------------------------------------------------------------------------------------------------------------------------|---------------------------------------------------------------------------------------|
|                                                                                                                                                                                                                    | PERMIT # 30/35<br>FEE # 500                                                           |
| PLANNING CLEARANCE<br>GRAND JUNCTION PLANNING DEPARTMENT                                                                                                                                                           |                                                                                       |
| BLDG ADDRESS: 2641 TEXAS AVE                                                                                                                                                                                       | SQ. FT. OF BLDG: <u>768</u>                                                           |
| SUBDIVISION: ELM HEISHTS                                                                                                                                                                                           | SQ. FT. OF LOT:                                                                       |
| FILING # BLK # LOT #                                                                                                                                                                                               | NUMBER OF FAMILY UNITS:                                                               |
| TAX SCHEDULE NUMBER:<br>2945-124-09-001                                                                                                                                                                            | NUMBER OF BUILDINGS ON PARCEL<br>BEFORE THIS PLANNED CONSTRUCTION:                    |
| PROPERTY OWNER: WAYAE, MARX RON HALSEY                                                                                                                                                                             | HOUSE + STOPAGE SHEJS                                                                 |
| ADDRESS: 2641 TEXAS AVE.                                                                                                                                                                                           | USE OF ALL EXISTING BUILDINGS:                                                        |
| PHONE: $242-9427$                                                                                                                                                                                                  | FRIVATE                                                                               |
| DESCRIPTION OF WORK AND INTENDED USE:                                                                                                                                                                              | SUBMITTALS REQ'D: TWO (2) PLOT<br>PLANS SHOWING PARKING, LAND-                        |
| 2CAR GARAGE + SHOP PRIVATE                                                                                                                                                                                         | SCAPING, SETBACKS TO ALL PROPERTY<br>LINES, AND ALL STREETS WHICH ABUT<br>THE PARCEL. |
| *****                                                                                                                                                                                                              | ****                                                                                  |
| FOR OFFICE USE ONLY                                                                                                                                                                                                |                                                                                       |
| -zone: <u>RSF-8</u>                                                                                                                                                                                                | FLOODPLAIN: YES NO                                                                    |
|                                                                                                                                                                                                                    | GEOLOGIC<br>HAZARD: YES NO                                                            |
| MAXIMUM HEIGHT: <u>32</u>                                                                                                                                                                                          | CENSUS TRACT #: $6$                                                                   |
| PARKING SPACES REQ'D: $N/A$                                                                                                                                                                                        | TRAFFIC ZONE: $3/$                                                                    |
| $LANDSCAPING/SCREENING \cdot 1/D$                                                                                                                                                                                  | SPECIAL CONDITIONS: <u>Rear 1/2 of</u>                                                |
|                                                                                                                                                                                                                    | prop. for setbacks                                                                    |
| ANY MODIFICATION TO THIS APPROVED PLANNING CLEARANCE MUST BE APPROVED, IN                                                                                                                                          |                                                                                       |
| WRITING, BY THS DEPARTMENT. THE STRUCTURE APPROVED BY THIS APPLICATION<br>CANNOT BE OCCUPIED UNTIL A CERTIFICATE OF OCCUPANCY (C.O.) IS ISSUED BY THE<br>BUILDING DEPARTMENT (SECTION 307, UNIFORM BUILDING CODE.) |                                                                                       |
| ANY LANDSCAPING REQUIRED BY THIS PERMIT SHALL BE MAINTAINED IN AN ACCEPTABLE<br>AN HEALTHY CONDITION. THE REPLACEMENT OF ANY VEGETATION MATERIALS THAT DIE<br>OR ARE IN AN UNHEALTHY CONDITION SHALL BE REQUIRED.  |                                                                                       |
| I HEREBY ACKNOWLEDGE THAT I HAVE READ THIS APPLICATION AND THE ABOVE IS<br>CORRECT AND I AGREE TO COMPLY WITH THE REQUIREMENTS ABOVE. FAILURE TO<br>OMPLY SHALL RESUL IN LEGAL ACTION.                             |                                                                                       |
| DATE APPROVED: 4/12/88                                                                                                                                                                                             | Man A. Halyes                                                                         |
| APPROVED BY: July Magne                                                                                                                                                                                            | Wayne a. He Juy<br>SIGNATURE                                                          |
|                                                                                                                                                                                                                    |                                                                                       |
|                                                                                                                                                                                                                    |                                                                                       |
|                                                                                                                                                                                                                    |                                                                                       |
|                                                                                                                                                                                                                    |                                                                                       |
|                                                                                                                                                                                                                    |                                                                                       |