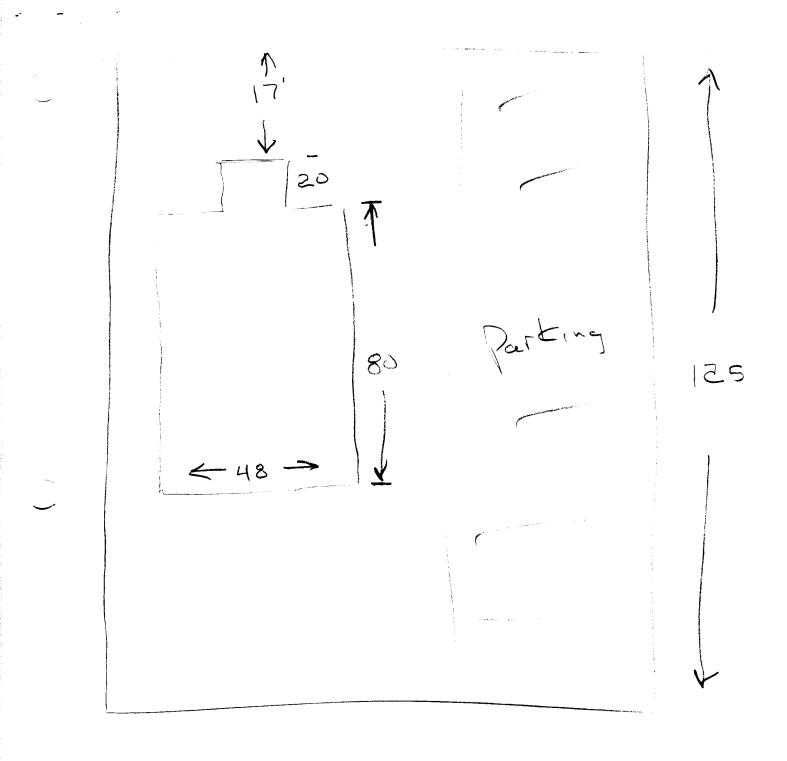

|                                                                                                                                                                                                                                                                                                                       | a Na Shekara na Shekara na Shekara<br>Shekara                                                                                                                                                                         |
|-----------------------------------------------------------------------------------------------------------------------------------------------------------------------------------------------------------------------------------------------------------------------------------------------------------------------|-----------------------------------------------------------------------------------------------------------------------------------------------------------------------------------------------------------------------|
| DATE SUBMITTED: 538                                                                                                                                                                                                                                                                                                   | PERMIT # 30318                                                                                                                                                                                                        |
|                                                                                                                                                                                                                                                                                                                       | FEE \$500                                                                                                                                                                                                             |
| PLANNING CLEARANCE<br>GRAND JUNCTION PLANNING DEPARTMENT                                                                                                                                                                                                                                                              |                                                                                                                                                                                                                       |
|                                                                                                                                                                                                                                                                                                                       | SQ. FT. OF BLDG:                                                                                                                                                                                                      |
| BLDG ADDRESS: 1310 UTE<br>SUBDIVISION: 2945 133-18-510                                                                                                                                                                                                                                                                | SQ. FT. OF LOT: 12500                                                                                                                                                                                                 |
| FILING # BLK # N LOT # SOUR                                                                                                                                                                                                                                                                                           | NUMBER OF FAMILY UNITS:                                                                                                                                                                                               |
| TAX SCHEDULE NUMBER:                                                                                                                                                                                                                                                                                                  | NUMBER OF BUILDINGS ON PARCEL                                                                                                                                                                                         |
| 2945-133-19-010                                                                                                                                                                                                                                                                                                       | BEFORE THIS PLANNED CONSTRUCTION:                                                                                                                                                                                     |
| PROPERTY OWNER: Leroy italy arguala                                                                                                                                                                                                                                                                                   | USE OF ALL EXISTING BUILDINGS:                                                                                                                                                                                        |
| ADDRESS: 1310 Ute                                                                                                                                                                                                                                                                                                     | restaurant                                                                                                                                                                                                            |
| PHONE:                                                                                                                                                                                                                                                                                                                | SUBMITTALS REQ'D: TWO (2) PLOT                                                                                                                                                                                        |
| DESCRIPTION OF WORK AND INTENDED USE:                                                                                                                                                                                                                                                                                 | PLANS SHOWING PARKING, LAND-<br>SCAPING, SETBACKS TO ALL PROPERTY                                                                                                                                                     |
| addition to rear of hldg-stage                                                                                                                                                                                                                                                                                        | LINES, AND ALL STREETS WHICH ABUT<br>THE PARCEL.                                                                                                                                                                      |
| *****                                                                                                                                                                                                                                                                                                                 | *****                                                                                                                                                                                                                 |
| FOR OFFICE US                                                                                                                                                                                                                                                                                                         | B ONLY                                                                                                                                                                                                                |
| $z_{\text{ONE}} = C - v$                                                                                                                                                                                                                                                                                              | FLOODPLAIN: YES NO _X                                                                                                                                                                                                 |
| SETBACKS: $F N(A S \hat{U} R \hat{U})$                                                                                                                                                                                                                                                                                | GEOLOGIC<br>HAZARD: YES NO X                                                                                                                                                                                          |
| MAXIMUM HEIGHT: <u>40</u>                                                                                                                                                                                                                                                                                             | CENSUS TRACT #: 8                                                                                                                                                                                                     |
| PARKING SPACES REQ'D:                                                                                                                                                                                                                                                                                                 | TRAFFIC ZONE: $4/$                                                                                                                                                                                                    |
| LANDSCAPING/SCREENING:                                                                                                                                                                                                                                                                                                | SPECIAL CONDITIONS:                                                                                                                                                                                                   |
|                                                                                                                                                                                                                                                                                                                       |                                                                                                                                                                                                                       |
| ANY MODIFICATION TO THIS APPROVED PLANNIN<br>WRITING, BY THS DEPARTMENT. THE STRUCTUR<br>CANNOT BE OCCUPIED UNTIL A CERTIFICATE OF<br>BUILDING DEPARTMENT (SECTION 307, UNIFORM<br>ANY LANDSCAPING REQUIRED BY THIS PERMIT S<br>AN HEALTHY CONDITION. THE REPLACEMENT OF<br>OR ARE IN AN UNHEALTHY CONDITION SHALL BE | G CLEARANCE MUST BE APPROVED, IN<br>E APPROVED BY THIS APPLICATION<br>F OCCUPANCY (C.O.) IS ISSUED BY THE<br>BUILDING CODE.)<br>HALL BE MAINTAINED IN AN ACCEPTABLE<br>ANY VEGETATION MATERIALS THAT DIE<br>REQUIRED. |
| I HEREBY ACKNOWLEDGE THAT I HAVE READ THIN<br>ORRECT AND I AGREE TO COMPLY WITH THE RE<br>OMPLY SHALL RESUL IN LEGAL ACTION.                                                                                                                                                                                          | QUIREMENTS ABOVE. FAILURE TO                                                                                                                                                                                          |
| DATE APPROVED: <u>5/3/88</u><br>APPROVED BY: <u>Link</u>                                                                                                                                                                                                                                                              | When I Dans                                                                                                                                                                                                           |
| APPROVED BY: Juni                                                                                                                                                                                                                                                                                                     | SIGNATURE                                                                                                                                                                                                             |
|                                                                                                                                                                                                                                                                                                                       |                                                                                                                                                                                                                       |
|                                                                                                                                                                                                                                                                                                                       |                                                                                                                                                                                                                       |
|                                                                                                                                                                                                                                                                                                                       |                                                                                                                                                                                                                       |