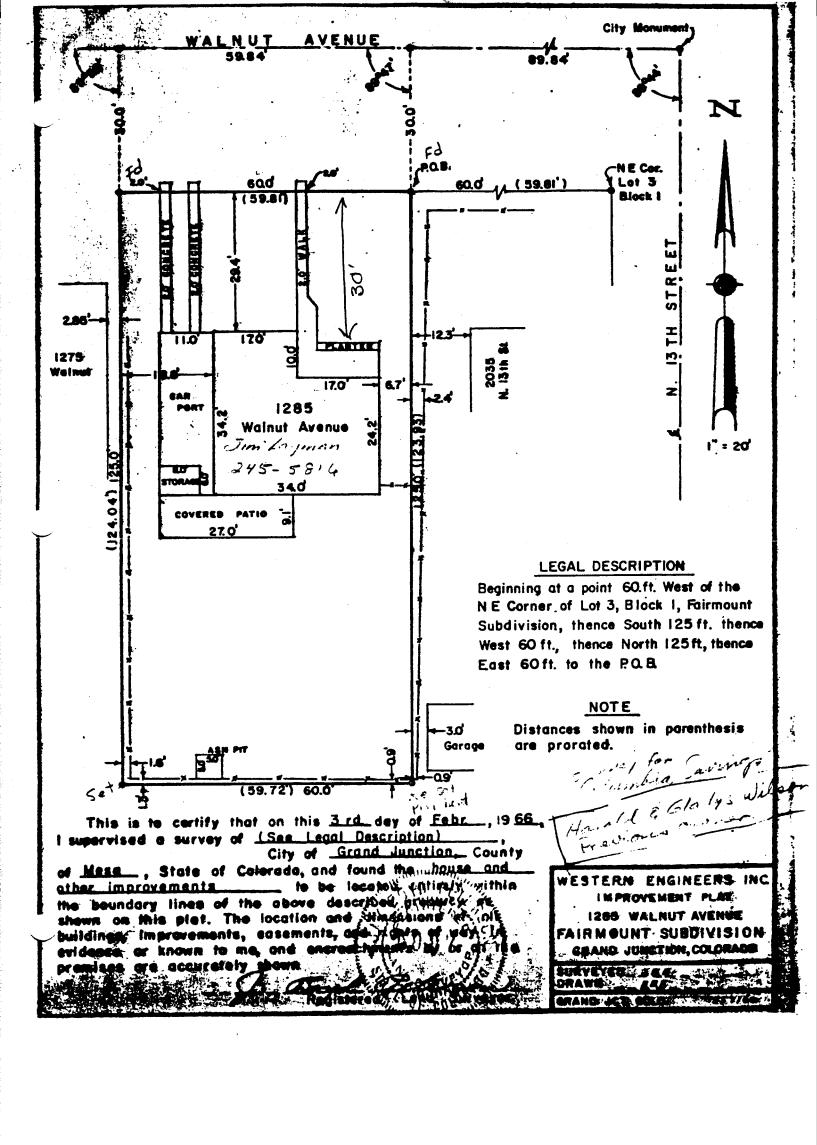

| DATE SUBMITTED: 99 8                                                                                                                                                                                                                                                                                                                                                                                                                                                                                                                                                                                                                                                                                          | PERMIT # 31422<br>FEE #505                                                      |
|---------------------------------------------------------------------------------------------------------------------------------------------------------------------------------------------------------------------------------------------------------------------------------------------------------------------------------------------------------------------------------------------------------------------------------------------------------------------------------------------------------------------------------------------------------------------------------------------------------------------------------------------------------------------------------------------------------------|---------------------------------------------------------------------------------|
|                                                                                                                                                                                                                                                                                                                                                                                                                                                                                                                                                                                                                                                                                                               | FEE # 505                                                                       |
| PLANNING CLEARANCE GRAND JUNCTION PLANNING DEPARTMENT                                                                                                                                                                                                                                                                                                                                                                                                                                                                                                                                                                                                                                                         |                                                                                 |
| BLDG ADDRESS: 1285 Walnut                                                                                                                                                                                                                                                                                                                                                                                                                                                                                                                                                                                                                                                                                     | SQ. FT. OF BLDG: aprix 11×10                                                    |
| SUBDIVISION:                                                                                                                                                                                                                                                                                                                                                                                                                                                                                                                                                                                                                                                                                                  | SQ. FT. OF LOT:                                                                 |
| FILING # BLK # LOT #                                                                                                                                                                                                                                                                                                                                                                                                                                                                                                                                                                                                                                                                                          | NUMBER OF FAMILY UNITS:                                                         |
| TAX SCHEDULE NUMBER:                                                                                                                                                                                                                                                                                                                                                                                                                                                                                                                                                                                                                                                                                          | NUMBER OF BUILDINGS ON PARCEL                                                   |
| 2945-122-00-090                                                                                                                                                                                                                                                                                                                                                                                                                                                                                                                                                                                                                                                                                               | BEFORE THIS PLANNED CONSTRUCTION:                                               |
| PROPERTY OWNER: Jam Jayman                                                                                                                                                                                                                                                                                                                                                                                                                                                                                                                                                                                                                                                                                    |                                                                                 |
| ADDRESS: 1285 Walnut Gat                                                                                                                                                                                                                                                                                                                                                                                                                                                                                                                                                                                                                                                                                      | USE OF ALL EXISTING BUILDINGS:                                                  |
| PHONE: 245-58/6                                                                                                                                                                                                                                                                                                                                                                                                                                                                                                                                                                                                                                                                                               | <u> residential</u>                                                             |
| DESCRIPTION OF WORK AND INTENDED USE:                                                                                                                                                                                                                                                                                                                                                                                                                                                                                                                                                                                                                                                                         | SUBMITTALS REQ'D: TWO (2) PLOT PLANS SHOWING PARKING, LAND-                     |
| extend the sof house & add                                                                                                                                                                                                                                                                                                                                                                                                                                                                                                                                                                                                                                                                                    | SCAPING, SETBACKS TO ALL PROPERTY LINES, AND ALL STREETS WHICH ABUT THE PARCEL. |
| ************                                                                                                                                                                                                                                                                                                                                                                                                                                                                                                                                                                                                                                                                                                  |                                                                                 |
| FOR OFFICE US:                                                                                                                                                                                                                                                                                                                                                                                                                                                                                                                                                                                                                                                                                                | . /                                                                             |
| ZONE: RSF-8                                                                                                                                                                                                                                                                                                                                                                                                                                                                                                                                                                                                                                                                                                   | FLOODPLAIN: YES NO                                                              |
| SETBACKS: F 45' S 5' R 15'                                                                                                                                                                                                                                                                                                                                                                                                                                                                                                                                                                                                                                                                                    | GEOLOGIC HAZARD: YES NO                                                         |
| MAXIMUM HEIGHT: 32'                                                                                                                                                                                                                                                                                                                                                                                                                                                                                                                                                                                                                                                                                           | CENSUS TRACT #:                                                                 |
| PARKING SPACES REQ'D:                                                                                                                                                                                                                                                                                                                                                                                                                                                                                                                                                                                                                                                                                         | TRAFFIC ZONE:                                                                   |
| LANDSCAPING/SCREENING:                                                                                                                                                                                                                                                                                                                                                                                                                                                                                                                                                                                                                                                                                        | SPECIAL CONDITIONS:                                                             |
|                                                                                                                                                                                                                                                                                                                                                                                                                                                                                                                                                                                                                                                                                                               |                                                                                 |
| ANY MODIFICATION TO THIS APPROVED PLANNING CLEARANCE MUST BE APPROVED, IN WRITING, BY THS DEPARTMENT. THE STRUCTURE APPROVED BY THIS APPLICATION CANNOT BE OCCUPIED UNTIL A CERTIFICATE OF OCCUPANCY (C.O.) IS ISSUED BY THE BUILDING DEPARTMENT (SECTION 307, UNIFORM BUILDING CODE.)  ANY LANDSCAPING REQUIRED BY THIS PERMIT SHALL BE MAINTAINED IN AN ACCEPTABLE AN HEALTHY CONDITION. THE REPLACEMENT OF ANY VEGETATION MATERIALS THAT DIE OR ARE IN AN UNHEALTHY CONDITION SHALL BE REQUIRED.  I HEREBY ACKNOWLEDGE THAT I HAVE READ THIS APPLICATION AND THE ABOVE IS CORRECT AND I AGREE TO COMPLY WITH THE REQUIREMENTS ABOVE. FAILURE TO COMPLY SHALL RESUL IN LEGAL ACTION.  DATE APPROVED: 9/9/88 |                                                                                 |
| APPROVED BY: Jen now new                                                                                                                                                                                                                                                                                                                                                                                                                                                                                                                                                                                                                                                                                      | SIGNATURE                                                                       |
|                                                                                                                                                                                                                                                                                                                                                                                                                                                                                                                                                                                                                                                                                                               |                                                                                 |