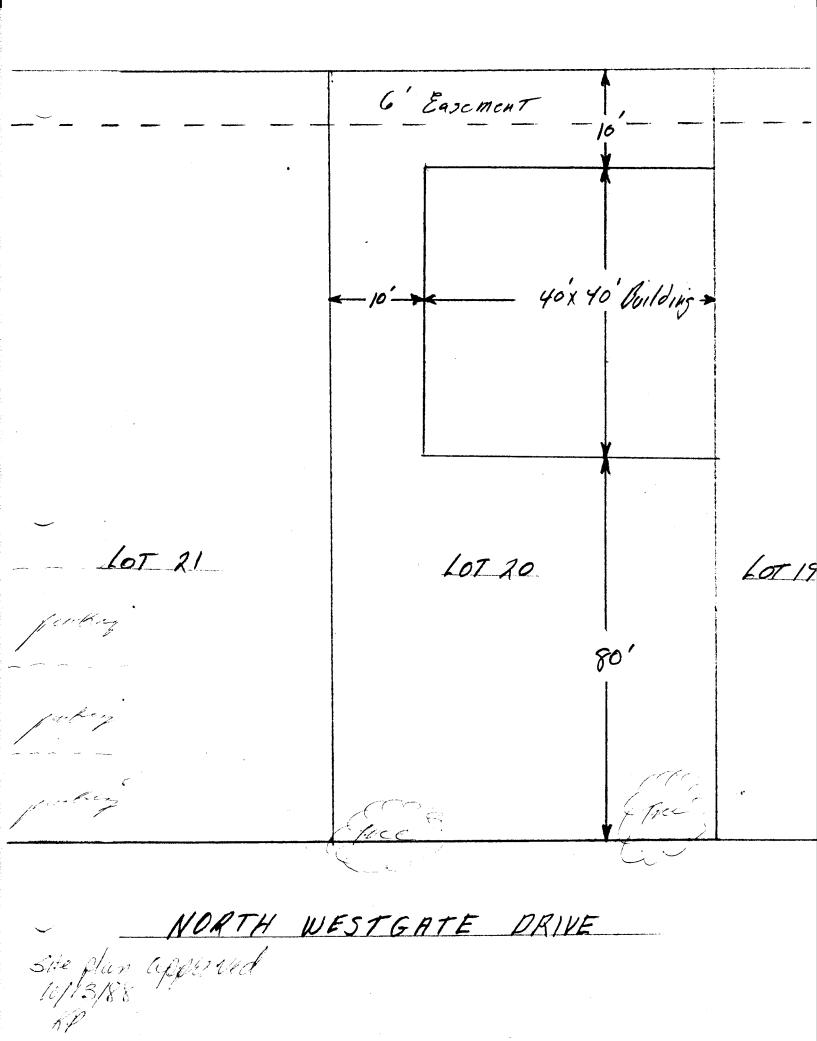

| DATE SUBMITTED: _/6/13/88                                                                                                                                                                                                                                                                       | permit # <u>31543</u><br>fee <u>//0.00</u>                         |
|-------------------------------------------------------------------------------------------------------------------------------------------------------------------------------------------------------------------------------------------------------------------------------------------------|--------------------------------------------------------------------|
|                                                                                                                                                                                                                                                                                                 | FEE / 10.00                                                        |
| PLANNING CLEARANCE<br>GRAND JUNCTION PLANNING DEPARTMENT                                                                                                                                                                                                                                        |                                                                    |
| BLDG ADDRESS: 577 North West of                                                                                                                                                                                                                                                                 |                                                                    |
| SUBDIVISION: West Gate Park                                                                                                                                                                                                                                                                     | SQ. FT. OF LOT:                                                    |
| FILING # BLK # LOT #                                                                                                                                                                                                                                                                            | NUMBER OF FAMILY UNITS:                                            |
| TAX SCHEDULE NUMBER:                                                                                                                                                                                                                                                                            | NUMBER OF BUILDINGS ON PARCEL<br>BEFORE THIS PLANNED CONSTRUCTION: |
| 2945-102-12-023                                                                                                                                                                                                                                                                                 | BEFORE THIS FERNIED CONSTRUCTION.                                  |
| PROPERTY OWNER: fand Chartstenser                                                                                                                                                                                                                                                               | USE OF ALL EXISTING BUILDINGS:                                     |
| ADDRESS: J770 Norwalk ST                                                                                                                                                                                                                                                                        |                                                                    |
| PHONE: 17- 1229                                                                                                                                                                                                                                                                                 | SUBMITTALS REQ'D: TWO (2) PLOT                                     |
| DESCRIPTION OF WORK AND INTENDED USE:                                                                                                                                                                                                                                                           | PLANS SHOWING PARKING, LAND-<br>SCAPING, SETBACKS TO ALL PROPERTY  |
| Storge building                                                                                                                                                                                                                                                                                 | LINES, AND ALL STREETS WHICH ABUT<br>THE PARCEL.                   |
| **********                                                                                                                                                                                                                                                                                      |                                                                    |
| FOR OFFICE USE ONLY                                                                                                                                                                                                                                                                             |                                                                    |
| ZONE: $(-2)$<br>SETBACKS: F $\frac{25!}{15}$ S C R C                                                                                                                                                                                                                                            | FLOODPLAIN: YES NO X                                               |
|                                                                                                                                                                                                                                                                                                 | GEOLOGIC<br>HAZARD: YES NO NO                                      |
| MAXIMUM HEIGHT: <u>40'</u>                                                                                                                                                                                                                                                                      | CENSUS TRACT #: $4/$                                               |
| PARKING SPACES REQ'D: Employer plutance                                                                                                                                                                                                                                                         | TRAFFIC ZONE: 10                                                   |
| LANDSCAPING/SCREENING: 75 40 4135                                                                                                                                                                                                                                                               | SPECIAL CONDITIONS: galage dame                                    |
| of hentage - will previal 2 Trus                                                                                                                                                                                                                                                                | ift stragg                                                         |
| "In This UT<br>************************************                                                                                                                                                                                                                                             | *****                                                              |
| ANY MODIFICATION TO THIS APPROVED PLANNING CLEARANCE MUST BE APPROVED, IN<br>WRITING, BY THS DEPARTMENT. THE STRUCTURE APPROVED BY THIS APPLICATION<br>CANNOT BE OCCUPIED UNTIL A CERTIFICATE OF OCCUPANCY (C.O.) IS ISSUED BY THE<br>BUILDING DEPARTMENT (SECTION 307, UNIFORM BUILDING CODE.) |                                                                    |
| ANY LANDSCAPING REQUIRED BY THIS PERMIT SHALL BE MAINTAINED IN AN ACCEPTABLE<br>AN HEALTHY CONDITION. THE REPLACEMENT OF ANY VEGETATION MATERIALS THAT DIE<br>OR ARE IN AN UNHEALTHY CONDITION SHALL BE REQUIRED.                                                                               |                                                                    |