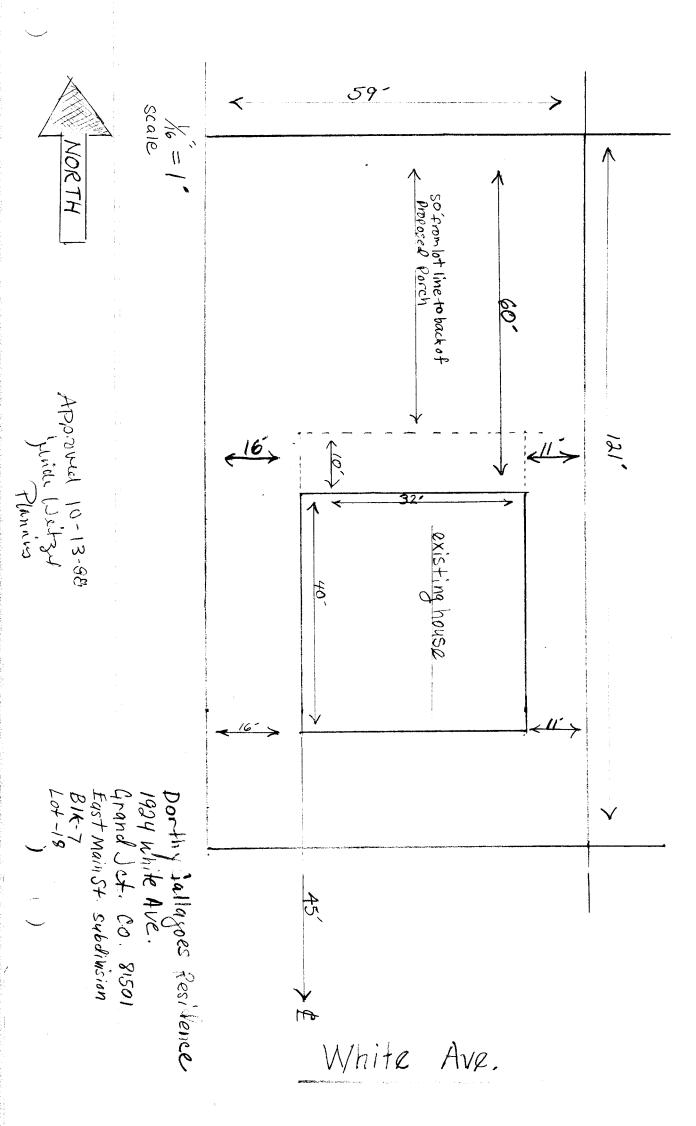

## PLANNING CLEARANCE GRAND JUNCTION PLANNING DEPARTMENT

| BLDG ADDRESS: 1924 White                                                               | SQ. FT. OF BLDG: 10 X32                                                                                                                    |  |
|----------------------------------------------------------------------------------------|--------------------------------------------------------------------------------------------------------------------------------------------|--|
| SUBDIVISION: Fast Main St. Add                                                         | sq. ft. of lot: $\frac{59x121}{}$                                                                                                          |  |
| FILING # BLK # 7 LOT # 18                                                              | NUMBER OF FAMILY UNITS: 1                                                                                                                  |  |
| TAX SCHEDULE NUMBER: 2945-134-01-013                                                   | NUMBER OF BUILDINGS ON PARCEL BEFORE THIS PLANNED CONSTRUCTION:                                                                            |  |
|                                                                                        | 400                                                                                                                                        |  |
| PROPERTY OWNER: Dorthy Gallagoes ADDRESS: 1924 White Ava. 81501                        | USE OF ALL EXISTING BUILDINGS:                                                                                                             |  |
| phone: 245-1397  DESCRIPTION OF WORK AND INTENDED USE:  frame & Cover portich—Cat Port | SUBMITTALS REQ'D: TWO (2) PLOT PLANS SHOWING PARKING, LAND-SCAPING, SETBACKS TO ALL PROPERTY LINES, AND ALL STREETS WHICH ABUT THE PARCEL. |  |
| **************************************                                                 |                                                                                                                                            |  |
| ZONE: RMF-32                                                                           | FLOODPLAIN: YES NO X                                                                                                                       |  |
|                                                                                        | GEOLOGIC HAZARD: YES NO                                                                                                                    |  |
| (                                                                                      | CENSUS TRACT #:                                                                                                                            |  |
| LANDSCAPING/SCREENING:                                                                 | TRAFFIC ZONE: <u> </u>                                                                                                                     |  |
|                                                                                        |                                                                                                                                            |  |
| **************************************                                                 |                                                                                                                                            |  |
| CORRECT AND I AGREE TO COMPLY WITH THE REQ-COMPLY SHALL RESUL IN LEGAL ACTION.         |                                                                                                                                            |  |
| APPROVED BY: Finde Welzel                                                              | × Darothy Gallegas  JSIGNATURE                                                                                                             |  |
| APPROVED BY: Kinde Wetzel                                                              | SIGNATURE                                                                                                                                  |  |