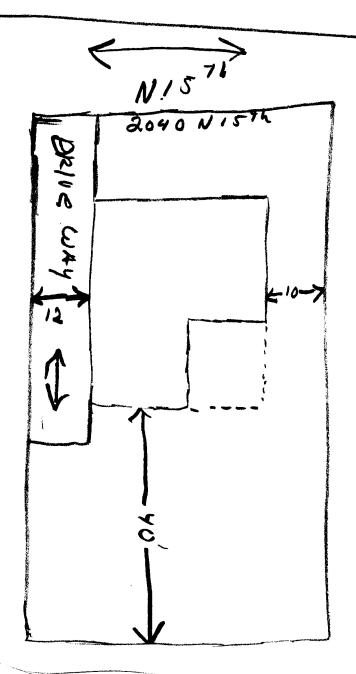

| PERMIT # 330  PEE \$\frac{1}{3}^{\frac{1}{2}}\$  PLANNING CLEARANCE  GRAND JUNCTION PLANNING DEPARTMENT  BLDG ADDRESS: \$2040 North (5th) SQ. FT. OF BLDG: 1698                               |                    |  |
|-----------------------------------------------------------------------------------------------------------------------------------------------------------------------------------------------|--------------------|--|
| PLANNING CLEARANCE GRAND JUNCTION PLANNING DEPARTMENT                                                                                                                                         |                    |  |
| BLDG ADDRESS: 2040 North 15th SQ. FT. OF BLDG: 1698                                                                                                                                           | PLANNING CLEARANCE |  |
|                                                                                                                                                                                               | 5 a feet           |  |
| SUBDIVISION: Lutkiewicz SQ. FT. OF LOT:                                                                                                                                                       |                    |  |
| FILING # BLK # LOT # NUMBER OF FAMILY UNITS:                                                                                                                                                  |                    |  |
| TAX SCHEDULE NUMBER:  2145-122-05-014  NUMBER OF BUILDINGS ON PA BEFORE THIS PLANNED CONST                                                                                                    |                    |  |
| PROPERTY OWNER: Gay Radan To                                                                                                                                                                  |                    |  |
| ADDRESS: 2040 North 15th                                                                                                                                                                      | INGS:              |  |
| PHONE: 24//~ /387                                                                                                                                                                             | DI OM              |  |
| SUBMITTALS REQ'D: TWO (2) DESCRIPTION OF WORK AND INTENDED USE: PLANS SHOWING PARKING, LA SCAPING, SETBACKS TO ALL                                                                            | ND-                |  |
| LINES, AND ALL STREETS WH<br>THE PARCEL.                                                                                                                                                      |                    |  |
| *************                                                                                                                                                                                 |                    |  |
| FOR OFFICE USE ONLY                                                                                                                                                                           |                    |  |
| NE: RSF-8 FLOODPLAIN: YES                                                                                                                                                                     | NO                 |  |
| SETBACKS: F $\frac{20}{10}$ S $\frac{51}{10}$ R $\frac{151}{10}$ GEOLOGIC HAZARD: YES                                                                                                         | NO                 |  |
| MAXIMUM HEIGHT: 32' CENSUS TRACT #: 6                                                                                                                                                         |                    |  |
| PARKING SPACES REQ'D:                                                                                                                                                                         |                    |  |
| LANDSCAPING/SCREENING: TRAFFIC ZONE: 3/                                                                                                                                                       |                    |  |
| SPECIAL CONDITIONS:                                                                                                                                                                           |                    |  |
| **************************************                                                                                                                                                        | ION                |  |
| ANY LANDSCAPING REQUIRED BY THIS PERMIT SHALL BE MAINTAINED IN AN AC AN HEALTHY CONDITION. THE REPLACEMENT OF ANY VEGETATION MATERIALS TO OR ARE IN AN UNHEALTHY CONDITION SHALL BE REQUIRED. |                    |  |
| I HEREBY ACKNOWLEDGE THAT I HAVE READ THIS APPLICATION AND THE ABOVE CORRECT AND I AGREE TO COMPLY WITH THE REQUIREMENTS ABOVE. FAILURE MPLY SHALL RESULT IN LEGAL ACTION.                    |                    |  |
| TELI DIMUL REDULI IN DEGAL ACTION.                                                                                                                                                            |                    |  |

ACCEPTED 6/9/89 CV
AMY CHARD ASSETBACKS MUST BE
APPRIATED AT THE CITY PLANNING
DEPT. IT TO ATE APPLICANT'S
RESPONSIBILITY TO PROPERLY
LOCATE AND IDENTIFY EASEMENTS
AND PROPERTY LINES.