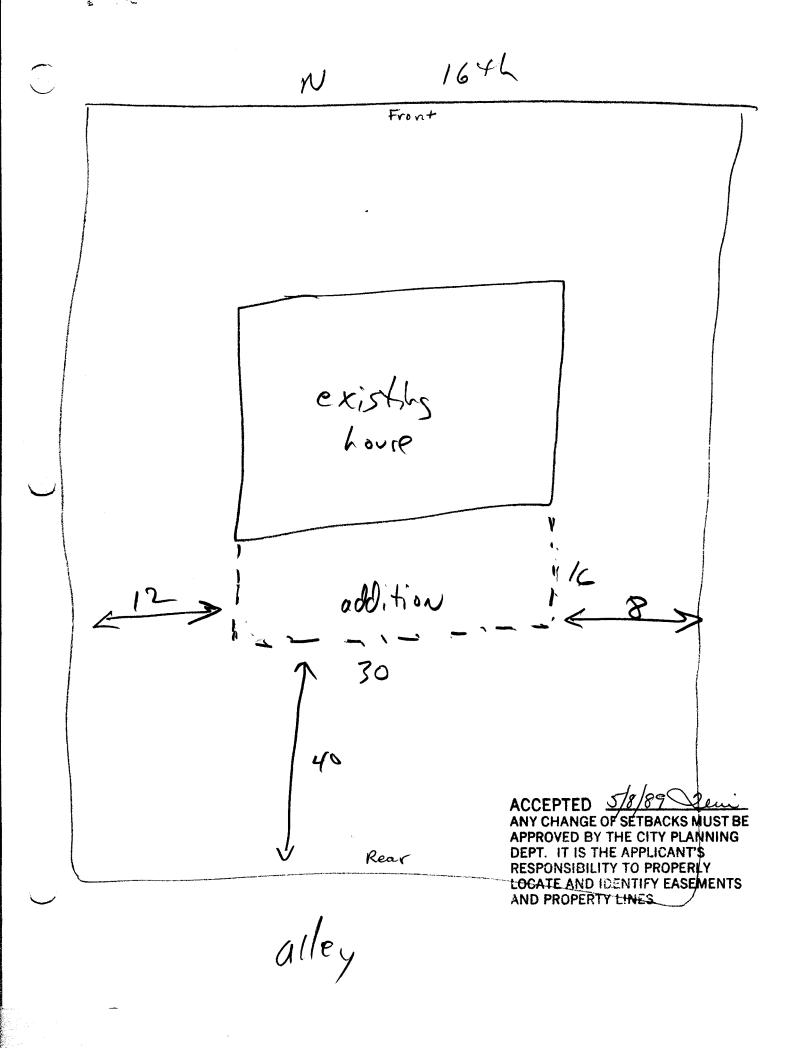

| DATE BUENITTED: 5/8/89                                                                                                                                     | PERMIT # 32906                                                         |
|------------------------------------------------------------------------------------------------------------------------------------------------------------|------------------------------------------------------------------------|
|                                                                                                                                                            | FEE \$ 500                                                             |
| PLANNING CL                                                                                                                                                |                                                                        |
| GRAND JUNCTION PLANNING DEPARTMENT                                                                                                                         |                                                                        |
| BLDG ADDRESS: 1240 N/6R                                                                                                                                    | SQ. FT. OF BLDG: <u>4807</u>                                           |
| SUBDIVISION: Parkplace Heights                                                                                                                             | SQ. FT. OF LOT: <u>6250 \$c'</u>                                       |
| FILING # BLK # LOT #                                                                                                                                       | NUMBER OF FAMILY UNITS:                                                |
| TAX SCHEDULE NUMBER:                                                                                                                                       | NUMBER OF BUILDINGS ON PARCEL                                          |
| 2945-123-24-026                                                                                                                                            | BEFORE THIS PLANNED CONSTRUCTION:                                      |
| PROPERTY OWNER: Linda Bethky                                                                                                                               |                                                                        |
| ADDRESS: 1240 N 16th                                                                                                                                       | USE OF ALL EXISTING BUILDINGS:                                         |
| PHONE: 243-3000 (Contractor)                                                                                                                               | add, H- RESIDENTIAL                                                    |
| DESCRIPTION OF WORK AND INTENDED USE:                                                                                                                      | SUBMITTALS REQ'D: TWO (2) PLOT<br>PLANS SHOWING PARKING, LAND-         |
| addition resident                                                                                                                                          | SCAPING, SETBACKS TO ALL PROPERTY<br>LINES, AND ALL STREETS WHICH ABUT |
| bedrooms /                                                                                                                                                 | THE PARCEL.                                                            |
| **************************************                                                                                                                     |                                                                        |
|                                                                                                                                                            |                                                                        |
|                                                                                                                                                            | FLOODPLAIN: YES NO                                                     |
| SETBACKS: F <u>45'</u> S <u>5'</u> R <u>15'</u>                                                                                                            | GEOLOGIC<br>HAZARD: YES NO                                             |
| MAXIMUM HEIGHT: <u>32</u>                                                                                                                                  | CENSUS TRACT #: 6                                                      |
| PARKING SPACES REQ'D: $\frac{N}{4}$                                                                                                                        | TRAFFIC ZONE: 3)                                                       |
| LANDSCAPING/SCREENING: $N/A$                                                                                                                               | SPECIAL CONDITIONS:                                                    |
|                                                                                                                                                            |                                                                        |
|                                                                                                                                                            |                                                                        |
| ANY MODIFICATION TO THIS APPROVED PLANNING CLEARANCE MUST BE APPROVED, IN                                                                                  |                                                                        |
| WRITING, BY THS DEPARTMENT. THE STRUCTUR<br>CANNOT BE OCCUPIED UNTIL A CERTIFICATE OF                                                                      |                                                                        |
| BUILDING DEPARTMENT (SECTION 307, UNIFORM                                                                                                                  | BUILDING CODE.)                                                        |
| ANY LANDSCAPING REQUIRED BY THIS PERMIT SHALL BE MAINTAINED IN AN ACCEPTABLE<br>AN HEALTHY CONDITION. THE REPLACEMENT OF ANY VEGETATION MATERIALS THAT DIE |                                                                        |
| OR ARE IN AN UNHEALTHY CONDITION SHALL BE REQUIRED.                                                                                                        |                                                                        |
| I HEREBY ACKNOWLEDGE THAT I HAVE READ THIS                                                                                                                 |                                                                        |
| ORRECT AND I AGREE TO COMPLY WITH THE RE<br>OMPLY SHALL RESUL IN LEGAL ACTION.                                                                             | $\frac{1}{23}$                                                         |
| DATE APPROVED: 5/8/89                                                                                                                                      | RELA                                                                   |
| APPROVED BY: 2010 2 1000                                                                                                                                   | SIGNATURE                                                              |
|                                                                                                                                                            | U U                                                                    |
|                                                                                                                                                            |                                                                        |
|                                                                                                                                                            |                                                                        |
|                                                                                                                                                            |                                                                        |
|                                                                                                                                                            |                                                                        |
|                                                                                                                                                            |                                                                        |

1240 N, 16th