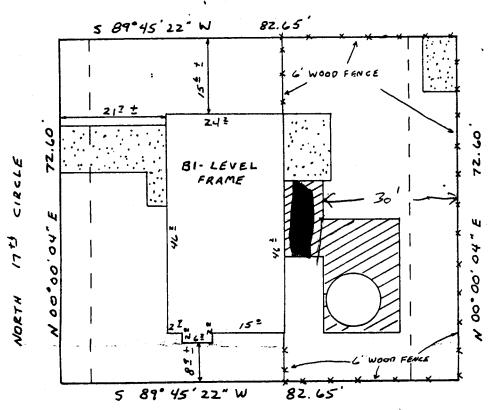

CORRECT AND I AGREE TO COMPLY WITH THE REQUIREMENTS ABOVE. FAILURE TO OMPLY SHALL RESULT IN LEGAL ACTION.

DATE APPROVED:

Bhall SIGNATURE

2210 North 17th Circle

Lot 3, Block 2, Greenwood Estates, Mesa County, CO

SCALE: 1"= 20 1

It is hereby certified that the above-described property is not located within a 100 year Flood Hazard Boundary.

ACCEPTED 6 28 86 6 ANY CHANGE OF SETBACKS MUST BE ASTROVED BY THE CITY PLANNING DEET. IT IS THE ASPLICANT'S PROPERLY LOCATE AND IDENTIFY EASEMENTS AND PROPERTY LINES.

I HEREBY CERTIFY THAT THIS IMPROVEMENT LOCATION CERTIFICATE WAS PREPARED FOR Unifirst Mortgage , that it is not a land survey plat or improvement survey plat, and that it is not to be relied upon for the establishment of fence, building, or other future improvement lines. I further certify that the improvements on the above described parcel on this date, 12-8-87 except utility connections, are entirely within the boundaries of the parcel, except as shown, that there are no encroachments upon the described premises by improvements on any adjoining premises, except as indicated, and that there is no evidence or sign of any easement crossing or burdening any part of said parcel, except as noted.